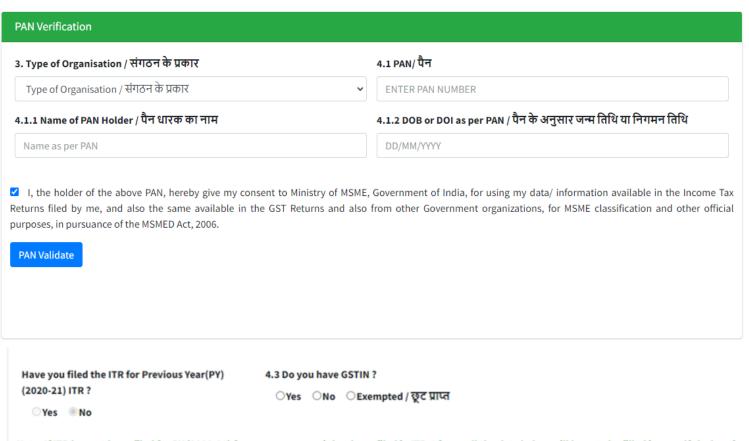

### PAN verification -

Note: If ITR has not been filed for PY (2020-21) for some reason or it has been filed in ITR-4 form, all the data below will have to be filled in on self-declaration basis.

In case of option (No) in respect of GSTIN, same would be verified from GSTN.