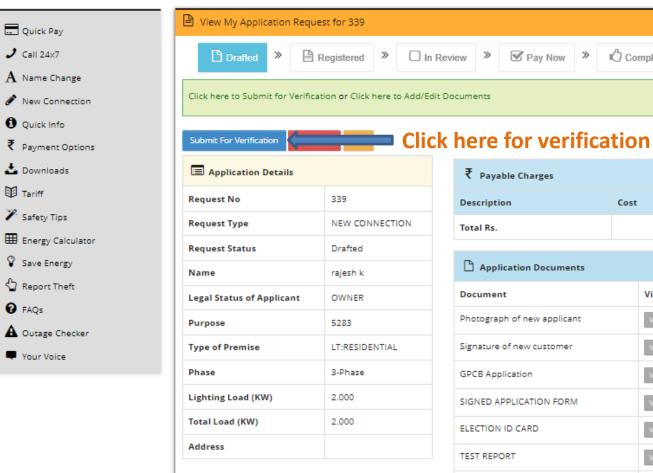

|                  |
|                                                                                | Select Document Name                                                                                                                                                                                                                                                                                                                                                        |                  |

Note:





| ₹ Payable Charges |      |
|-------------------|------|
| Description       | Cost |
| Total Rs.         | 0.00 |
|                   |      |

Back

Completed

| View |
|------|
| View |
|      |
| View |
|      |

Tariff

@ FAQs

## Your application has been registered





# **THANK YOU**