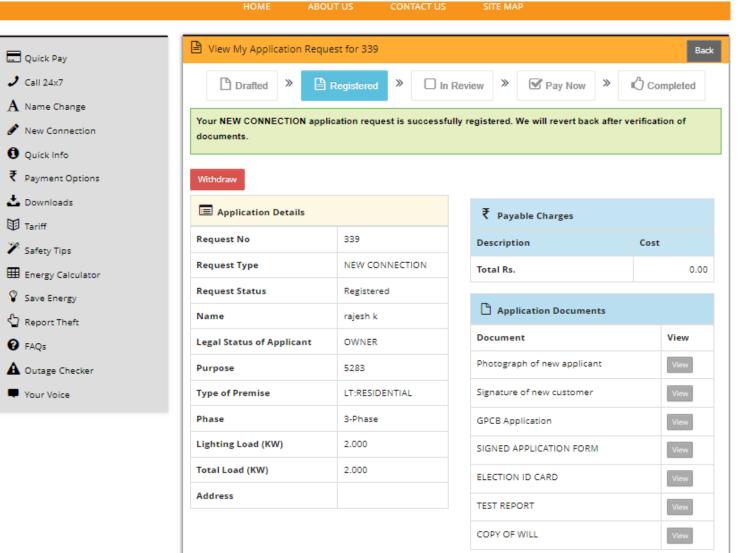

|                  |
|                                                                                | Select Document Name                                                                                                                                                                                                                                                                                                                                                        |                  |

Note:





| ₹ Payable Charges |      |
|-------------------|------|
| Description       | Cost |
| Total Rs.         | 0.00 |
|                   |      |

Back

Completed

| View |
|------|
| View |
|      |
| View |
|      |

Tariff

@ FAQs

## Your application has been registered





# **THANK YOU**