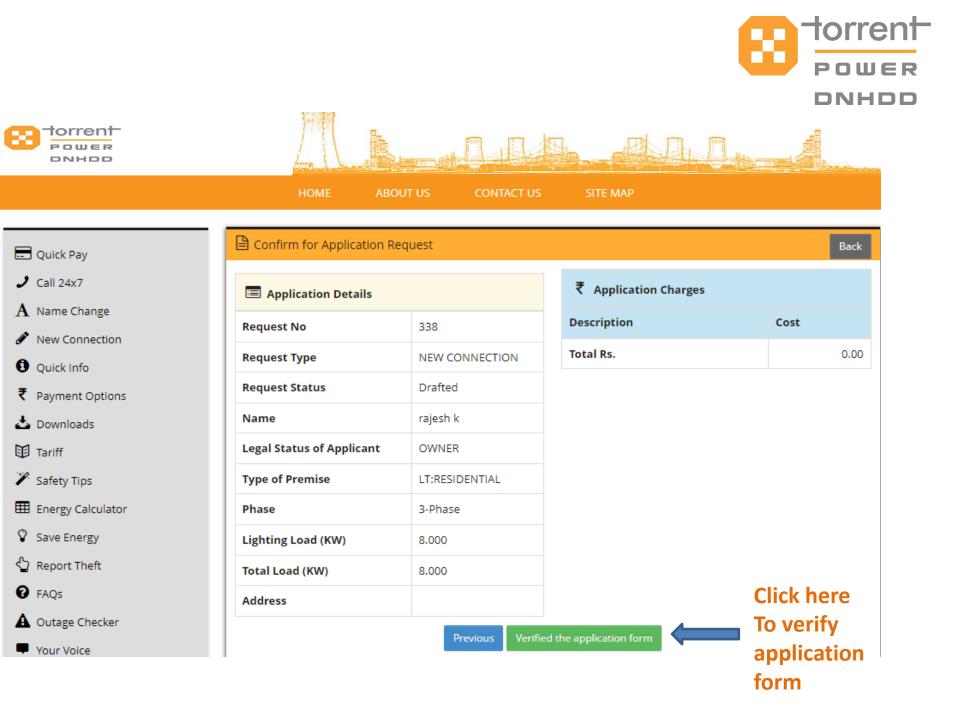

Note:

| ₹ Payable Charges |      |
|-------------------|------|
| Description       | Cost |
| Total Rs.         | 0.00 |
|                   |      |

Back

Completed

| View |
|------|
| View |
|      |
| View |
|      |