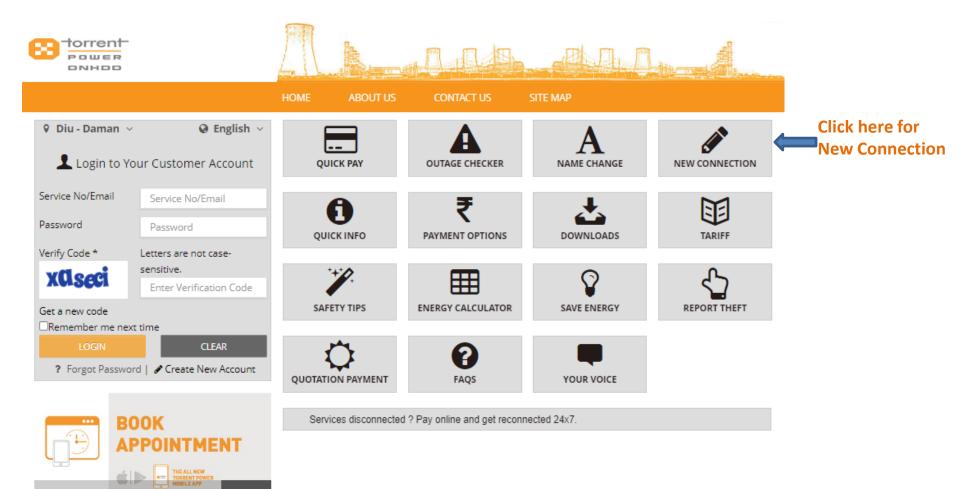

#### 🖃 Quick Pay

J Call 24x7

- A Name Change
- New Connection

- Quick Info
- ₹ Payment Options
- 📥 Downloads
- Tariff
- 🎢 Safety Tips
- Energy Calculator
- Save Energy
- 🖒 Report Theft
- 6 FAQs
- A Outage Checker
- Your Voice