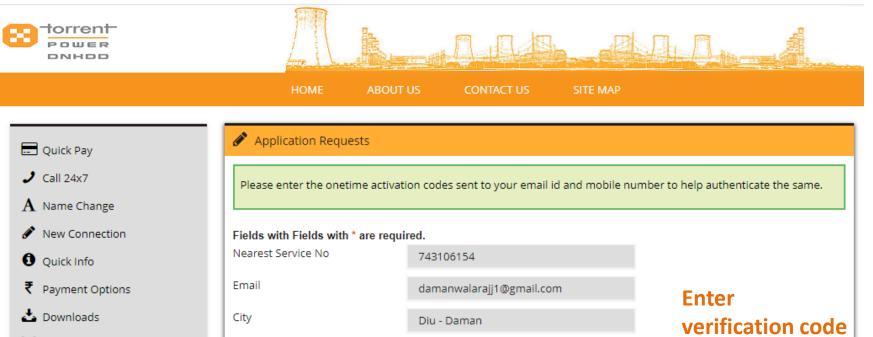

Email Activation Code

Mobile Activation Code

Clear

received on

**Email and** 

SMS

Email Activation Code \*

Mobile Activation Code \*