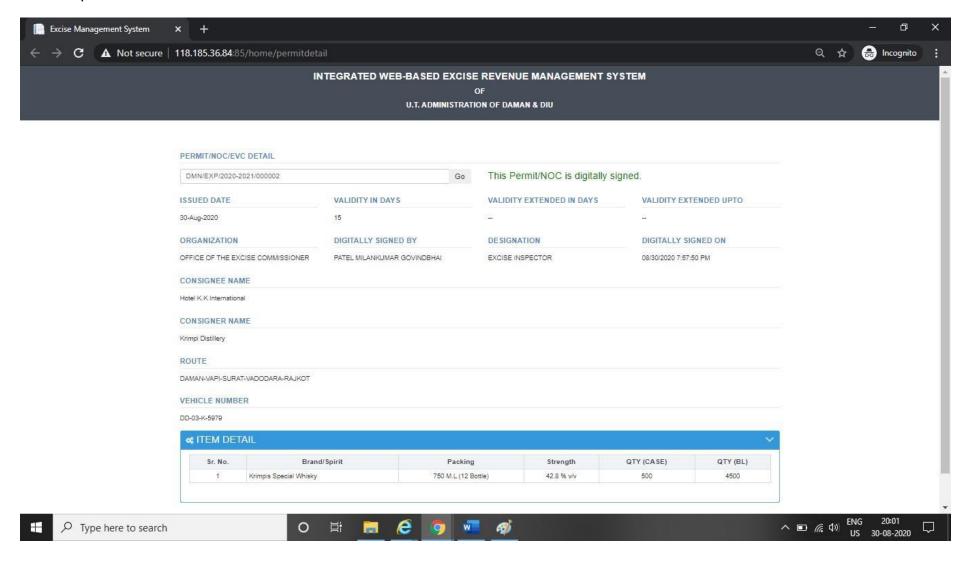

17. The permit details will be shown as below.

2. After that permit details will be shown as per the following screen.