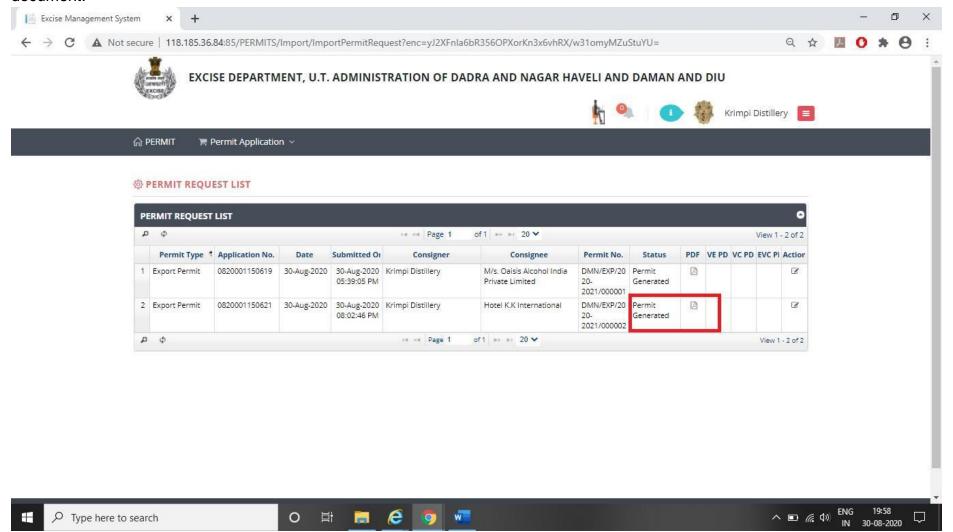

13. The following information message will appear on the screen .

14. The Licensee can check the status in permit request list as shown below.

15. Post approval from the Department, Licensee can see that permit is generated and he can download the final digitally signed document.

16. Any third party can verify the above permit by visiting website <a href="www.ddnexcise.gov.in/home/permitdetail">www.ddnexcise.gov.in/home/permitdetail</a>. The permit number is mentioned on the permit must be entered. After entering permit number the user should click on "Go" Button.