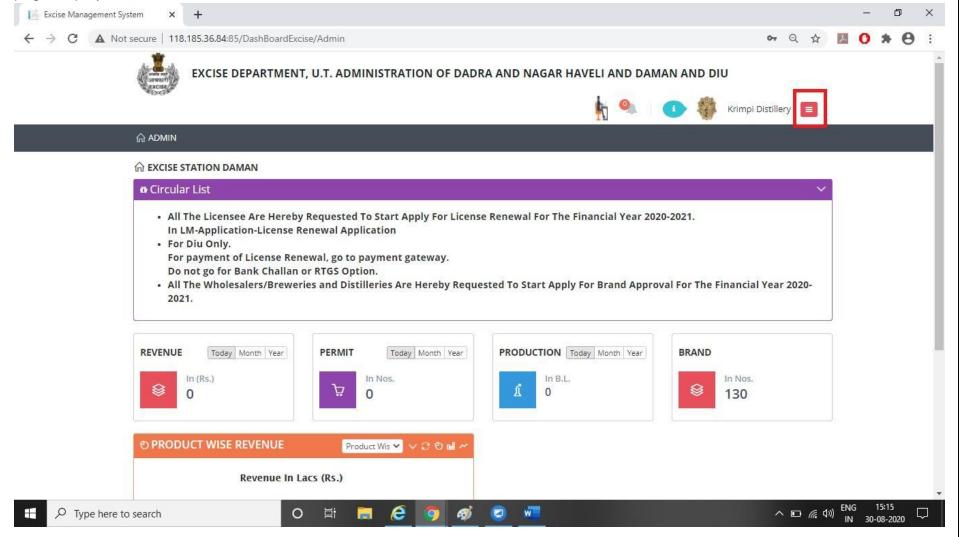

3. After clicking the login button following page will be opened. The Licensee now has to click on red button displayed in the page displayed below.

4. After clicking the red button following module button will appear and the Licensee has to click on "Permit Module"