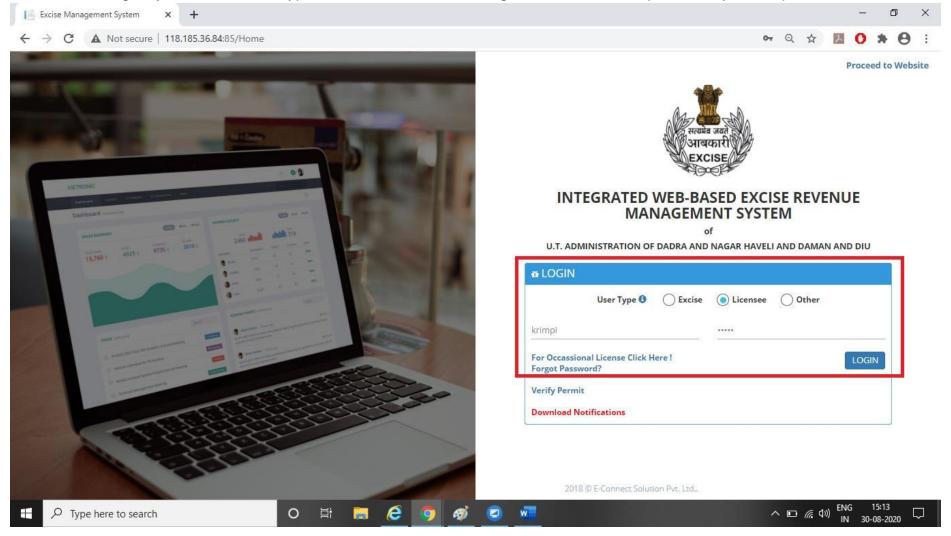

2. On opening the website, the Licensee should click on Login into IERMS ERP. The following page will be opened and Licensee can login by select Licensee type "Licensee" " and entering the Id & Password provided by the Department.