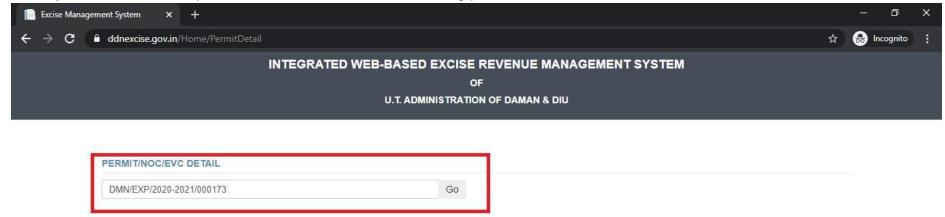

For Verification/Confirmation of this Permit, kindly visit www.ddnexcise.gov.in/home/permitdetail

1. Any third party can verify above permit by visiting website <a href="www.ddnexcise.gov.in/home/permitdetail">www.ddnexcise.gov.in/home/permitdetail</a>. Permit number which is already mentioned on the permit must be entered. After entering permit number the user must click on "Go" Button.