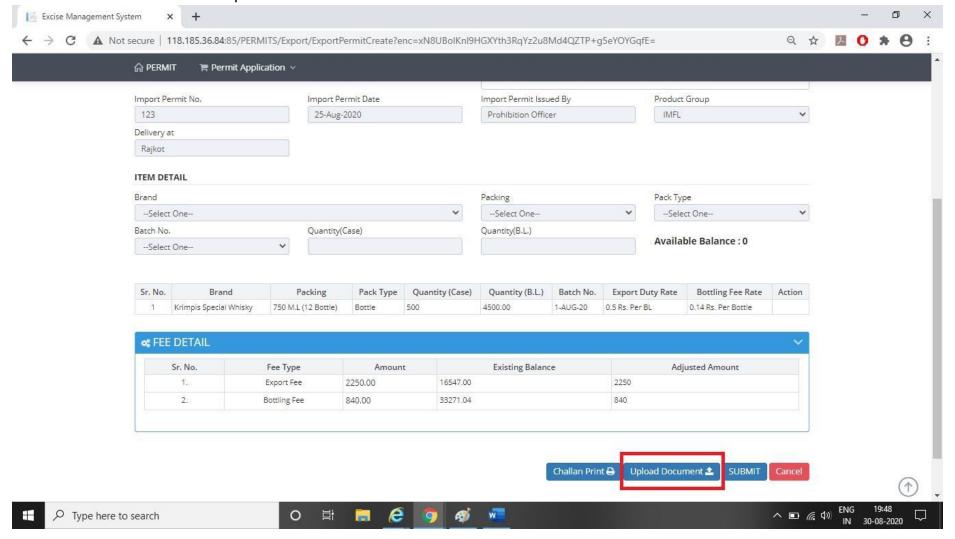

10. After that User has to click on upload the documents.

11. The Licensee has to upload all the required document as shown below in the screen.

12. After that licensee has to click on submit button as shown below.