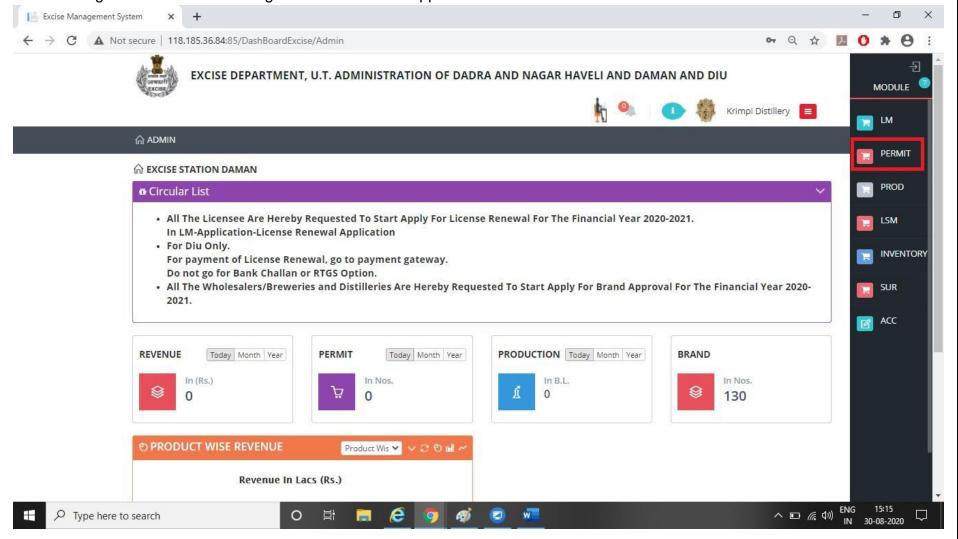

3. After clicking the login button following page will be opened. The Licensee now has to click on red button displayed in the page displayed below.

4. After clicking the red button following module button will appear and the Licensee has to click on "Permit Module"