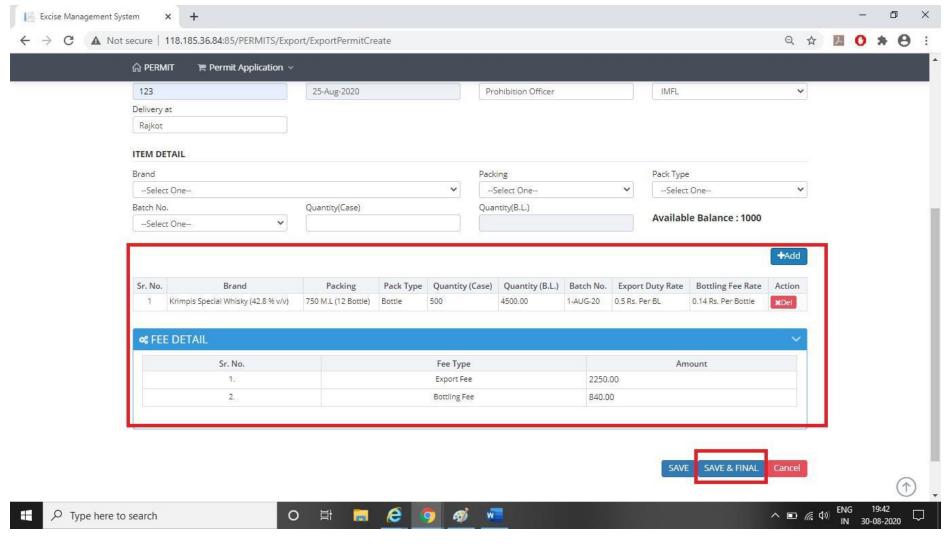

5. After clicking permit button following page will appear. The Licensee has to Select "Export Permit" in Permit Application

6. The Licensee must enter the details sought and after selecting the item details, licensee has to click on "Add" Button × + Excise Management System → C A Not secure | 118.185.36.84:85/PERMITS/Export/ExportPermitCreate ■ Permit Application ∨ A PERMIT **® EXPORT PERMIT REQUEST ENTRY** CONSIGNER DETAIL License No: M/IMFL/91-92/5 & M/CL/91-92/7, Name & Address: Krimpi Distillery, Plot No: 34-37, Supreme Industrial Estate, Bhimpore, Nani Daman-396210 REQUEST DETAILS Request No. Request Date Consignee Category Consignee Name Hotel K.K International-K, K circle, Auto 30-Aug-2020 Wholesaler (Other State) Vehicle Number Route Exporter Krimpi Distillery-M/IMFL/91-92/5 & 🕶 DAMAN-VAPI-SURAT-VADODARA-RAIKOT DD-03-K-5979 Import Permit No. Import Permit Date Import Permit Issued By Product Group 25-Aug-2020 IMFL Prohibition Officer Delivery at Rajkot ITEM DETAIL Packing Pack Type Brand Krimpis Special Whisky (42.8 % v/v) 750 M.L (12 Bottle) Bottle Batch No. Quantity(Case) Quantity(B.L.) Available Balance: 1000 1-AUG-20 v 500 4500.00 +Add Sr. No. Batch No. Export Duty Rate **Bottling Fee Rate** Brand Packing Pack Type Quantity (Case) Quantity (B.L.) Action 19:41 Type here to search ^ **□** (6. 4) IN 30-08-2020 7. Fee will be automatically calculated from system. The Licensee has to click on "Save & Final" button after checking the details.

8. After clicking on "Save & Final" the following screen will be appear. The licensee has now to click on challan print option. × + Excise Management System C A Not secure | 118.185.36.84:85/PERMITS/Export/ExportPermitCreate?enc=xN8UBolKnl9HGXYth3RqYz2u8Md4QZTP+g5eYOYGqfE= **№** PERMIT Permit Application > Import Permit No. Import Permit Date Import Permit Issued By Product Group 123 25-Aug-2020 Prohibition Officer IMFL Delivery at Rajkot ITEM DETAIL Brand Packing Pack Type --Select One----Select One----Select One--Quantity(Case) Quantity(B.L.) Batch No. Available Balance: 0 --Select One--Sr. No. Brand Packing Quantity (Case) Quantity (B.L.) Batch No. Export Duty Rate Bottling Fee Rate Action Pack Type Krimpis Special Whisky 750 M.L (12 Bottle) 500 4500.00 1-AUG-20 0.5 Rs. Per BL 0.14 Rs. Per Bottle **6** FEE DETAIL Sr. No. **Existing Balance** Adjusted Amount Fee Type Amount 1. 2250.00 18797.00 0 Export Fee 0 2. Bottling Fee 840.00 34111.04 Upload Document 🕹 Challan Print 🖨 SUBMIT 19:43 Type here to search ^ ■ (6 (1)) IN 30-08-2020 9. After Clicking the button following screen will appear. The Licensee now has to pay fees using Online Payment Gateway.