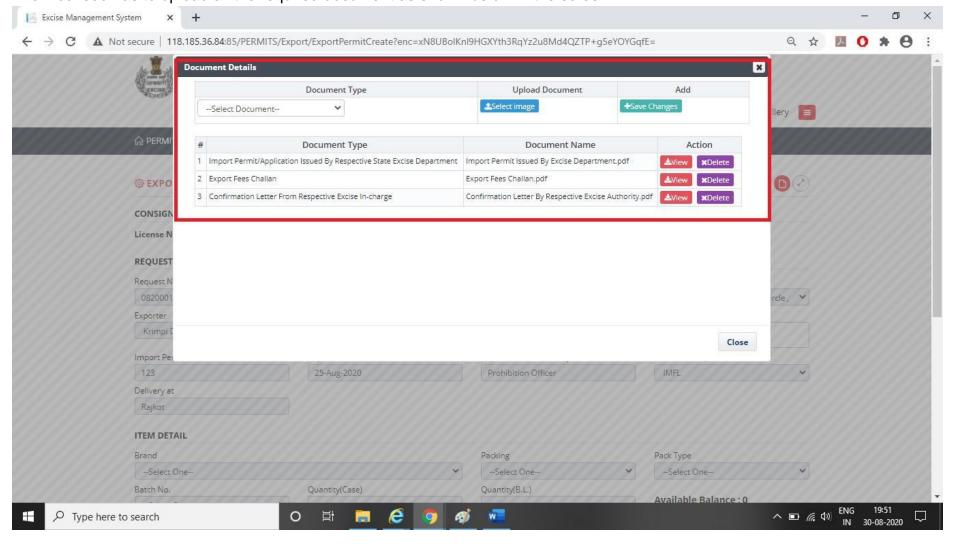

10. After that User has to click on upload the documents.

11. The Licensee has to upload all the required document as shown below in the screen.

12. After that licensee has to click on submit button as shown below.