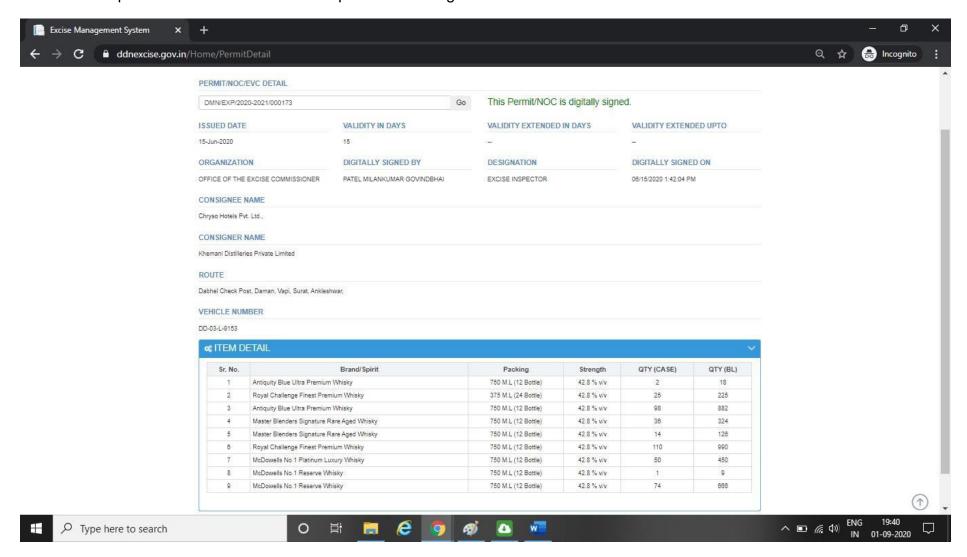

and Designation of the Issuing Authority



#### Copy To:

- The Excise Check post at Dabhel, Nani Daman
- The Excise Inspector, I/c. Khemani Distilleries Private Limited Kachigam Road, Ringanwada, Nani Daman-396210
- The Excise Inspector, In charge, Excise Station, Daman.
- The Dy. Commissioner, (Excise) Ankleshwar, GUJARAT.

For Verification/Confirmation of this Permit, kindly visit www.ddnexcise.gov.in/home/permitdetail

1. Any third party can verify above permit by visiting website <a href="www.ddnexcise.gov.in/home/permitdetail">www.ddnexcise.gov.in/home/permitdetail</a>. Permit number which is already mentioned on the permit must be entered. After entering permit number the user must click on "Go" Button.





2. After that permit details will be shown as per the following screen.