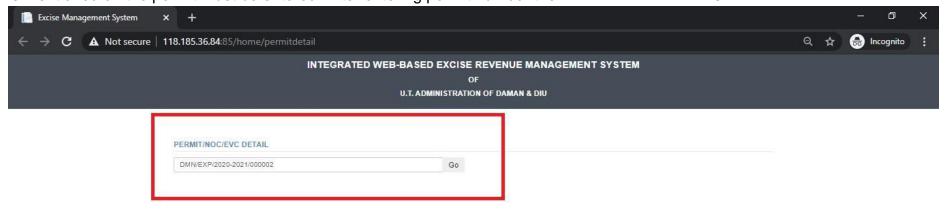

16. Any third party can verify the above permit by visiting website <a href="www.ddnexcise.gov.in/home/permitdetail">www.ddnexcise.gov.in/home/permitdetail</a>. The permit number is mentioned on the permit must be entered. After entering permit number the user should click on "Go" Button.

For Verification/Confirmation of this Permit, kindly visit www.ddnexcise.gov.in/home/permitdetail

1. Any third party can verify above permit by visiting website <a href="www.ddnexcise.gov.in/home/permitdetail">www.ddnexcise.gov.in/home/permitdetail</a>. Permit number which is already mentioned on the permit must be entered. After entering permit number the user must click on "Go" Button.