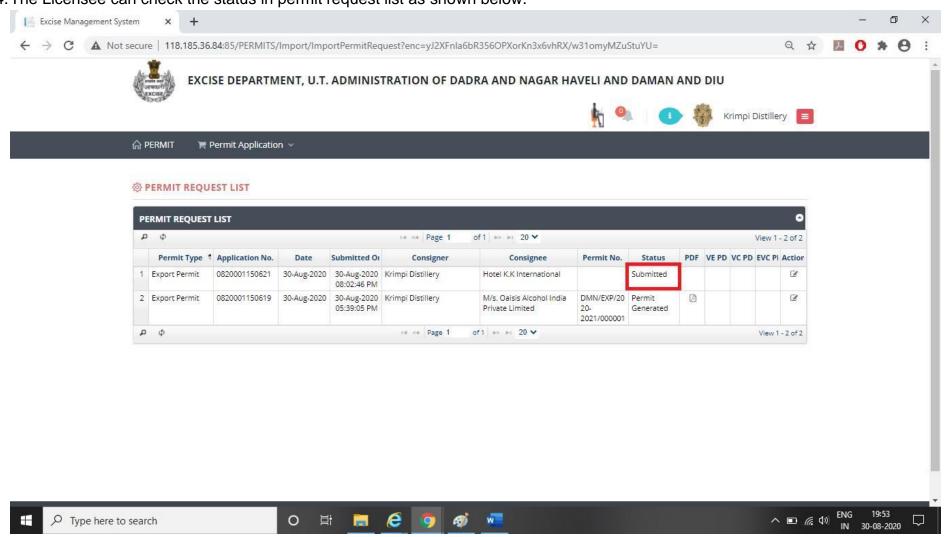

13. The following information message will appear on the screen .

14. The Licensee can check the status in permit request list as shown below.

15. Post approval from the Department, Licensee can see that permit is generated and he can download the final digitally signed document.