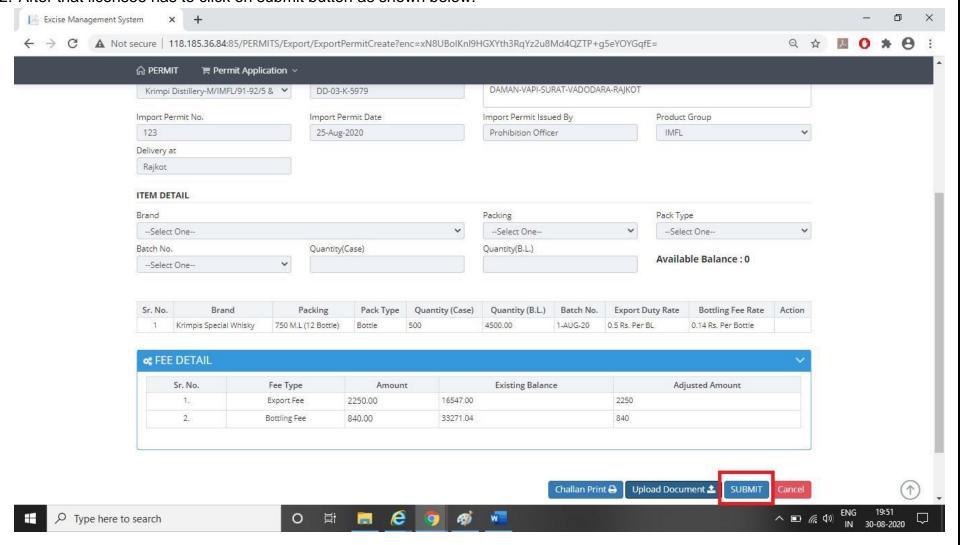

10. After that User has to click on upload the documents.

11. The Licensee has to upload all the required document as shown below in the screen.

12. After that licensee has to click on submit button as shown below.