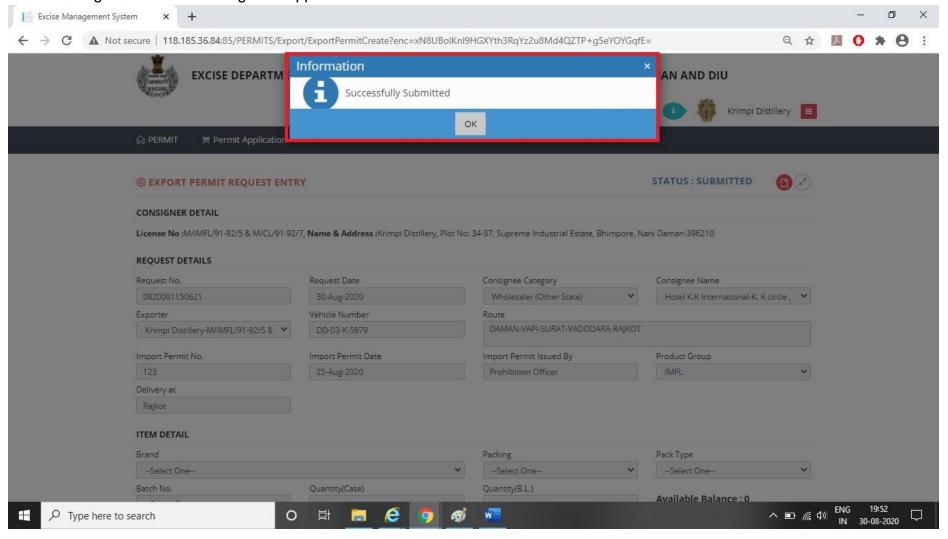

13. The following information message will appear on the screen .

14. The Licensee can check the status in permit request list as shown below.

15. Post approval from the Department, Licensee can see that permit is generated and he can download the final digitally signed document.