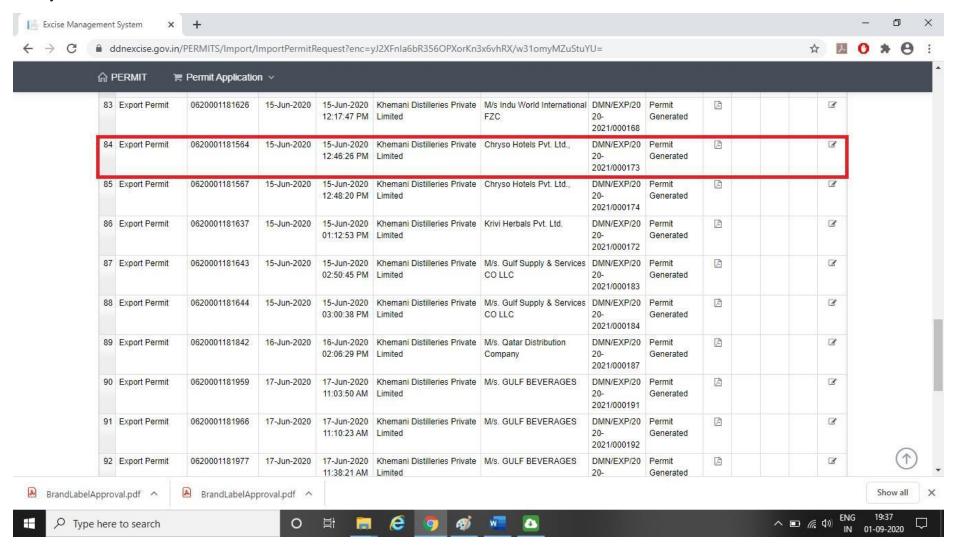

16. Any third party can verify the above permit by visiting website <a href="www.ddnexcise.gov.in/home/permitdetail">www.ddnexcise.gov.in/home/permitdetail</a>. The permit number is mentioned on the permit must be entered. After entering permit number the user should click on "Go" Button.

17. The permit details will be shown as below.