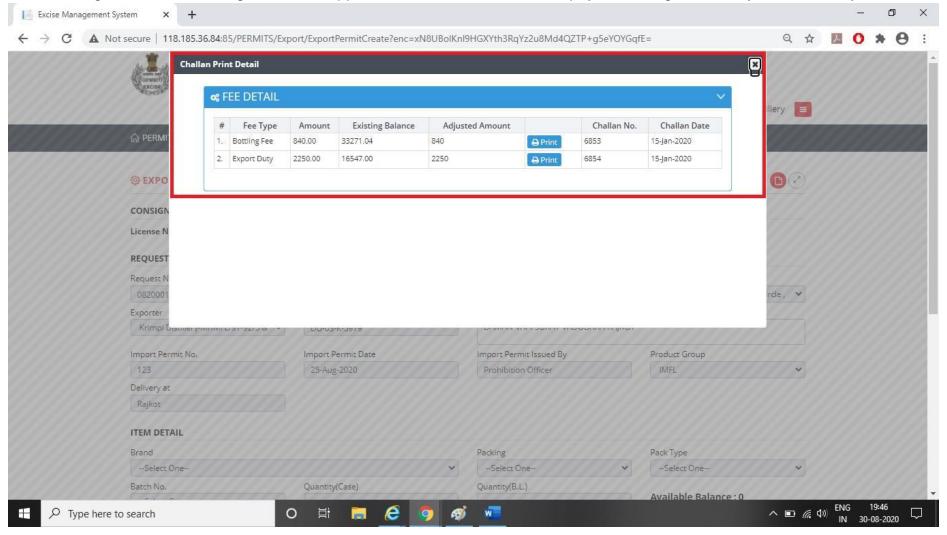

8. After clicking on "Save & Final" the following screen will be appear. The licensee has now to click on challan print option. × + Excise Management System C A Not secure | 118.185.36.84:85/PERMITS/Export/ExportPermitCreate?enc=xN8UBolKnl9HGXYth3RqYz2u8Md4QZTP+g5eYOYGqfE= **№** PERMIT Permit Application > Import Permit No. Import Permit Date Import Permit Issued By Product Group 123 25-Aug-2020 Prohibition Officer IMFL Delivery at Rajkot ITEM DETAIL Brand Packing Pack Type --Select One----Select One----Select One--Quantity(Case) Quantity(B.L.) Batch No. Available Balance: 0 --Select One--Sr. No. Brand Packing Quantity (Case) Quantity (B.L.) Batch No. Export Duty Rate Bottling Fee Rate Action Pack Type Krimpis Special Whisky 750 M.L (12 Bottle) 500 4500.00 1-AUG-20 0.5 Rs. Per BL 0.14 Rs. Per Bottle **6** FEE DETAIL Sr. No. **Existing Balance** Adjusted Amount Fee Type Amount 1. 2250.00 18797.00 0 Export Fee 0 2. Bottling Fee 840.00 34111.04 Upload Document 🕹 Challan Print 🖨 SUBMIT 19:43 Type here to search ^ ■ (6 (1)) IN 30-08-2020 9. After Clicking the button following screen will appear. The Licensee now has to pay fees using Online Payment Gateway.