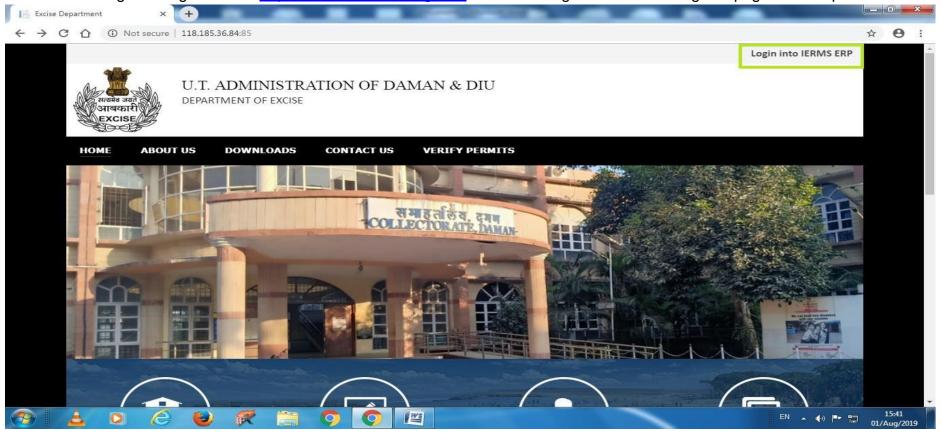

## 176. Online single window system with following features without the requirement of physical visit to the Department for Export Permit of Indian Made Foreign Liquor

- Submission of Application
- Payment of Application Fees
- Track Status of Application
- Download the Final Signed Certificate
- Third Party Verification
- 1. Licensee can login through website <a href="https://www.ddnexcise.gov.in">https://www.ddnexcise.gov.in</a>. After clicking the URL following webpage will be opened.