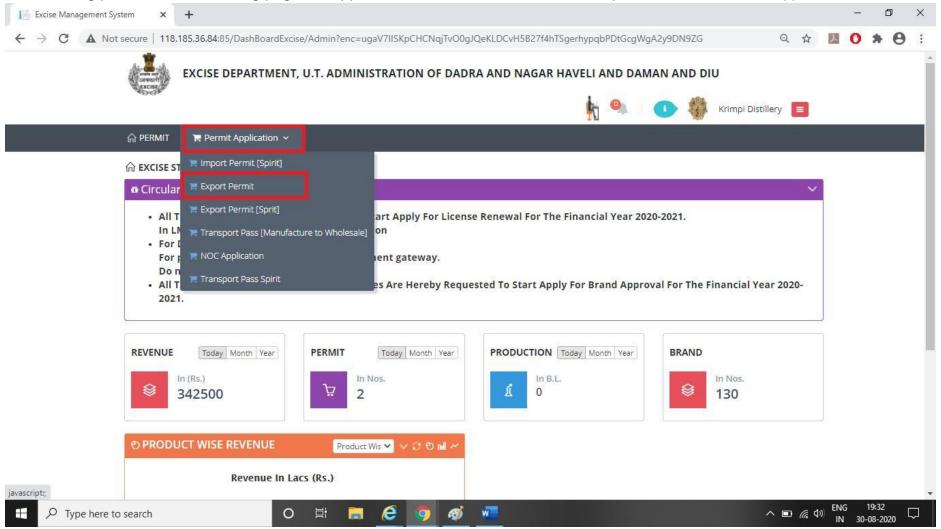

5. After clicking permit button following page will appear. The Licensee has to Select "Export Permit" in Permit Application

6. The Licensee must enter the details sought and after selecting the item details, licensee has to click on "Add" Button × + Excise Management System → C A Not secure | 118.185.36.84:85/PERMITS/Export/ExportPermitCreate ■ Permit Application ∨ A PERMIT **® EXPORT PERMIT REQUEST ENTRY** CONSIGNER DETAIL License No: M/IMFL/91-92/5 & M/CL/91-92/7, Name & Address: Krimpi Distillery, Plot No: 34-37, Supreme Industrial Estate, Bhimpore, Nani Daman-396210 REQUEST DETAILS Request No. Request Date Consignee Category Consignee Name Hotel K.K International-K, K circle, Auto 30-Aug-2020 Wholesaler (Other State) Vehicle Number Route Exporter Krimpi Distillery-M/IMFL/91-92/5 & 🕶 DAMAN-VAPI-SURAT-VADODARA-RAIKOT DD-03-K-5979 Import Permit No. Import Permit Date Import Permit Issued By Product Group 25-Aug-2020 IMFL Prohibition Officer Delivery at Rajkot ITEM DETAIL Packing Pack Type Brand Krimpis Special Whisky (42.8 % v/v) 750 M.L (12 Bottle) Bottle Batch No. Quantity(Case) Quantity(B.L.) Available Balance: 1000 1-AUG-20 v 500 4500.00 +Add Sr. No. Batch No. Export Duty Rate **Bottling Fee Rate** Brand Packing Pack Type Quantity (Case) Quantity (B.L.) Action 19:41 Type here to search ^ **□** (6. 4) IN 30-08-2020 7. Fee will be automatically calculated from system. The Licensee has to click on "Save & Final" button after checking the details.