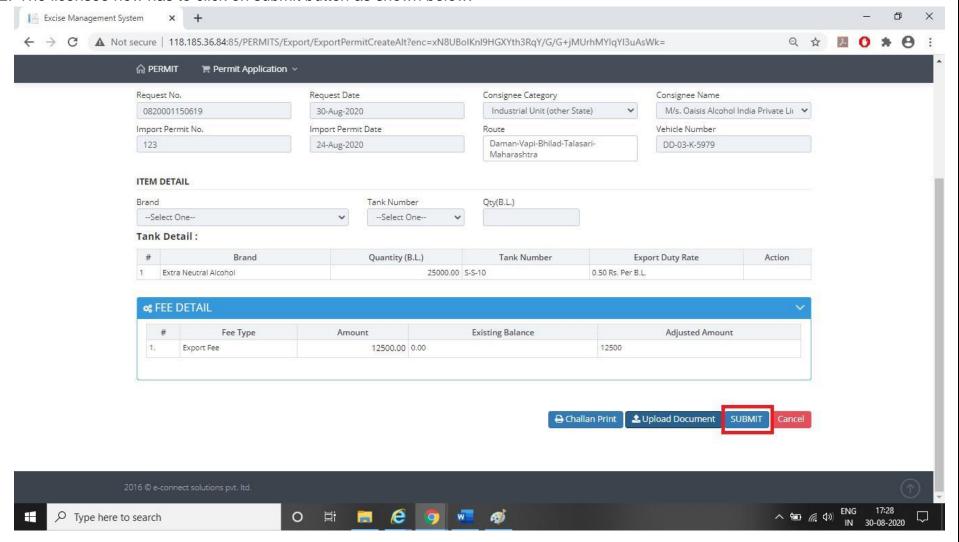

12. The licensee now has to click on submit button as shown below.

13. The following information message will appear.

14. The Licensee can check the status in Permit Request List as shown below.

15. Post approval from the Department, the Licensee can see that permit is generated. The Licensee can now download the final digitally signed document.