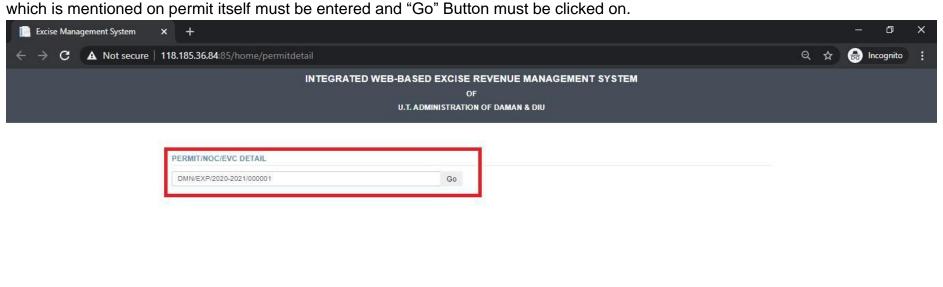

16. Any third party can verify the above permits by visiting website <a href="www.ddnexcise.gov.in/home/permitdetail">www.ddnexcise.gov.in/home/permitdetail</a>. The permit number which is mentioned on permit itself must be entered and "Go" Button must be clicked on.