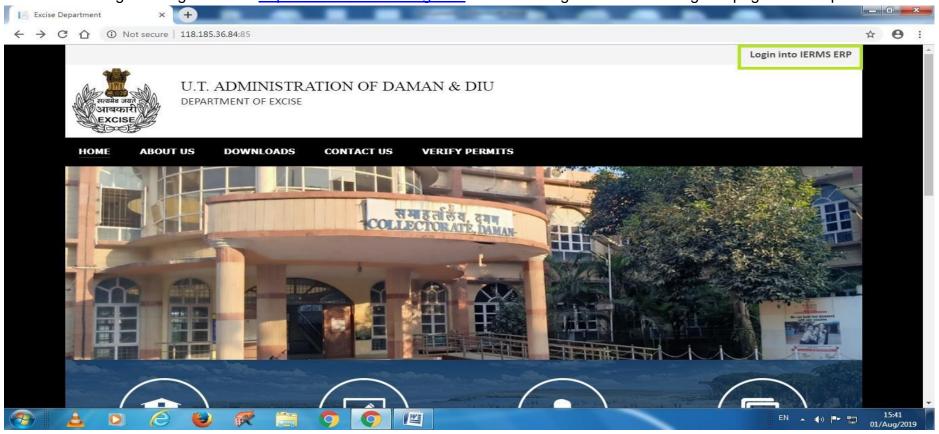

## 176. Online single window system with following features without the requirement of physical visit to the Department for **Export**Permit of Spirit

- Submission of Application
- Payment of Application Fees
- Track Status of Application
- Download the Final Signed Certificate
- Third Party Verification
- 1. Licensee can login through website <a href="https://www.ddnexcise.gov.in">https://www.ddnexcise.gov.in</a>. After clicking the URL following webpage will be opened.

2. After opening the website the Licensee should click on Login into IERMS ERP. The following page will be opened and Licensee can login by selecting Licensee type "Licensee" " and entering the login Id & Password provided by the Department.