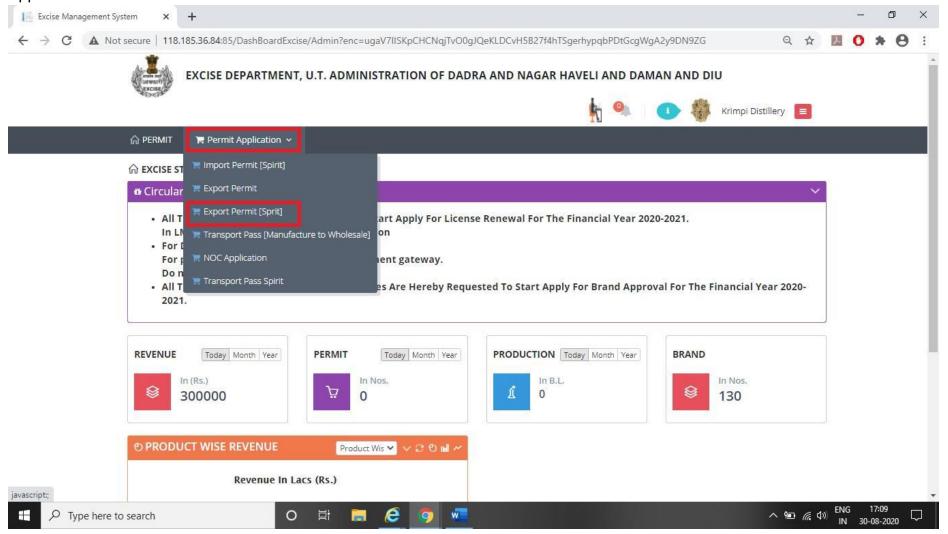

5. After clicking permit option, the following page will appear and the Licensee has to Select "Export Permit [Spirit]" in Permit Application.

6. The Licensee now has to enter the details and after selecting the Item Detail, the licensee has to click on "Add" Button. Excise Management System ← → C ▲ Not secure | 118.185.36.84:85/PERMITS/Export/ExportPermitCreateAlt EXCISE DEPARTMENT, U.T. ADMINISTRATION OF DADRA AND NAGAR HAVELI AND DAMAN AND DIU Krimpi Distillery Permit Application > EXPORT PERMIT REQUEST ENTRY [SPIRIT] CONSIGNER DETAIL License No: M/IMFL/91-92/5 & M/CL/91-92/7, Name & Address: Krimpi Distillery, Plot No: 34-37, Supreme Industrial Estate, Bhimpore, Nani Daman-396210 REQUEST DETAILS Request No. Request Date Consignee Category Consignee Name 01-Jan-0001 Industrial Unit (other State) M/s. Oaisis Alcohol India Private Lii 💆 Import Permit Date Import Permit No. Route Vehicle Number Daman-Vapi-Bhilad-Talasari-24-Aug-2020 DD-03-K-5979 123 Maharashtra ITEM DETAIL Brand Tank Number Qty(B.L.) +Add Extra Neutral Alcohol 5-5-10 25000 Tank Detail: Current Balance: 38720, Total Capacity: 40161, Available Capacity: 1441 of FEE DETAIL Fee Type Amount Export Fee 17:12 Type here to search