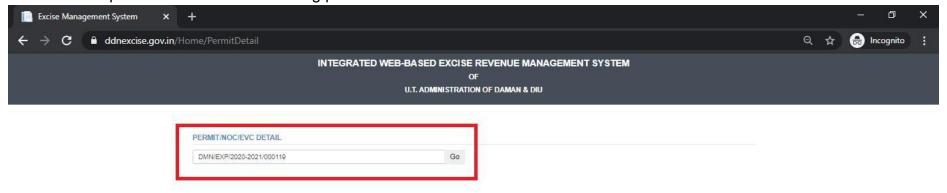

16. Any third party can verify the above permits by visiting website <a href="www.ddnexcise.gov.in/home/permitdetail">www.ddnexcise.gov.in/home/permitdetail</a>. The permit number which is mentioned on permit itself must be entered and "Go" Button must be clicked on.

For Verification/Confirmation of this Permit, kindly visit www.ddnexcise.gov.in/home/permitdetail

1. Any Third Party Can Verify above permit by visiting website <a href="www.ddnexcise.gov.in/home/permitdetail">www.ddnexcise.gov.in/home/permitdetail</a>, which is already mentioned on permit itself and after entering permit number user should click on "Go" Button.