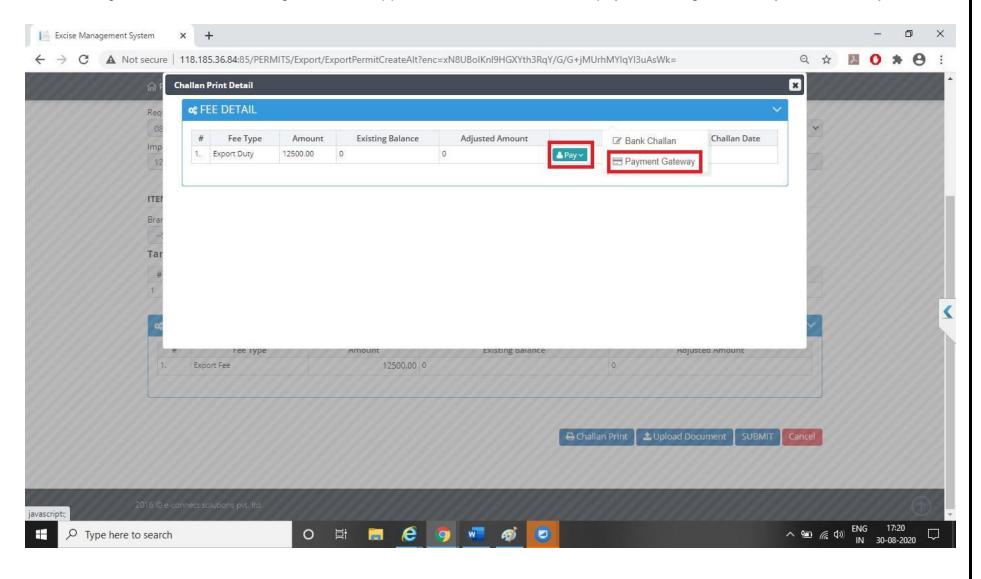

9. After clicking the button, the following screen will appear. The Licensee can now pay fees using Online Payment Gateway.

10. The User now has to click on upload document.

11. The Licensee has now to upload all the required documents as shown below.