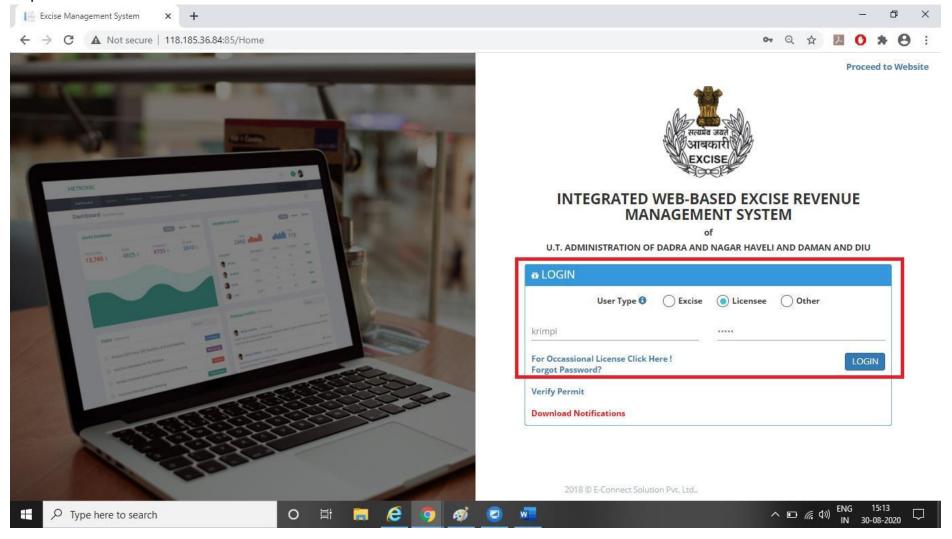

2. After opening the website the Licensee should click on Login into IERMS ERP. The following page will be opened and Licensee can login by selecting Licensee type "Licensee" " and entering the login Id & Password provided by the Department.