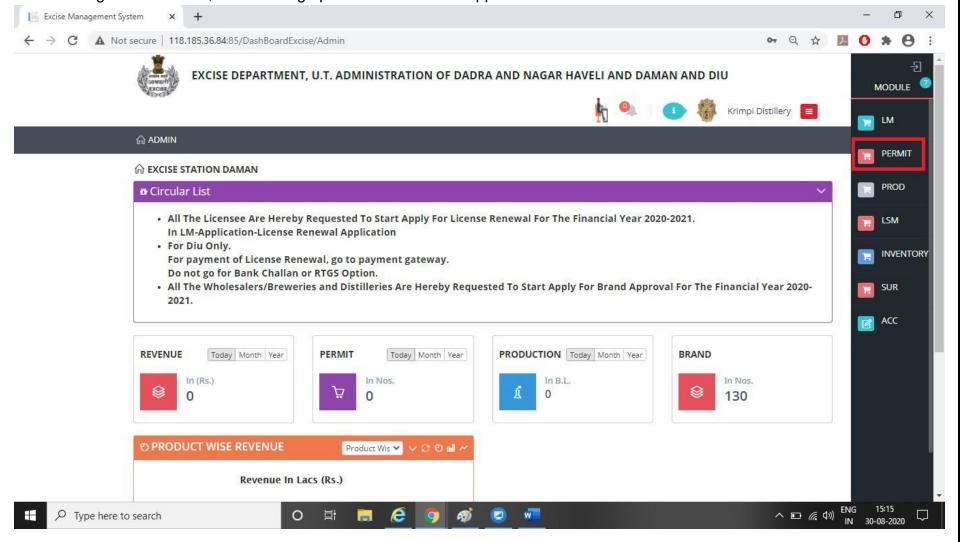

3. After clicking the login button, the following page will be opened, where Licensee has to click on red button displayed in the image below.

4. After clicking the red button, the following options in Module will appear. The Licensee has to click on "Permit Module".