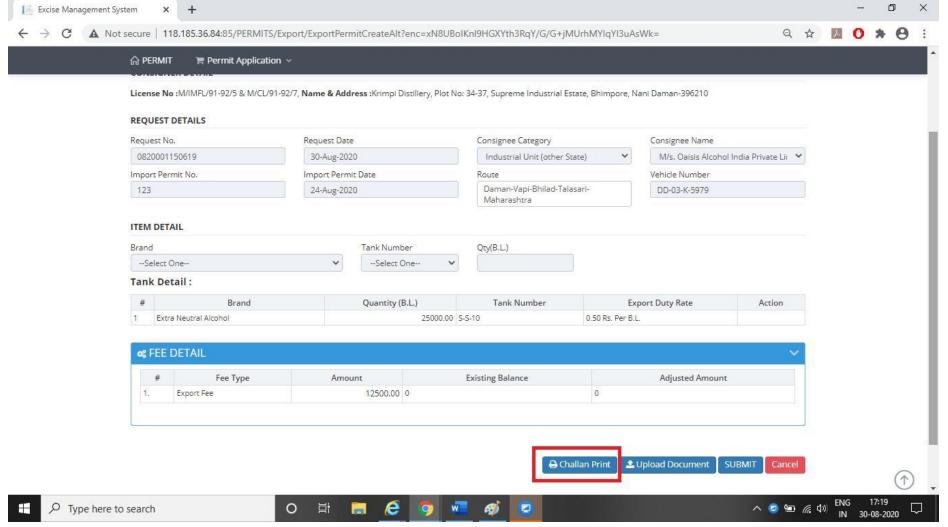

9. After clicking the button, the following screen will appear. The Licensee can now pay fees using Online Payment Gateway.

10. The User now has to click on upload document.

11. The Licensee has now to upload all the required documents as shown below.