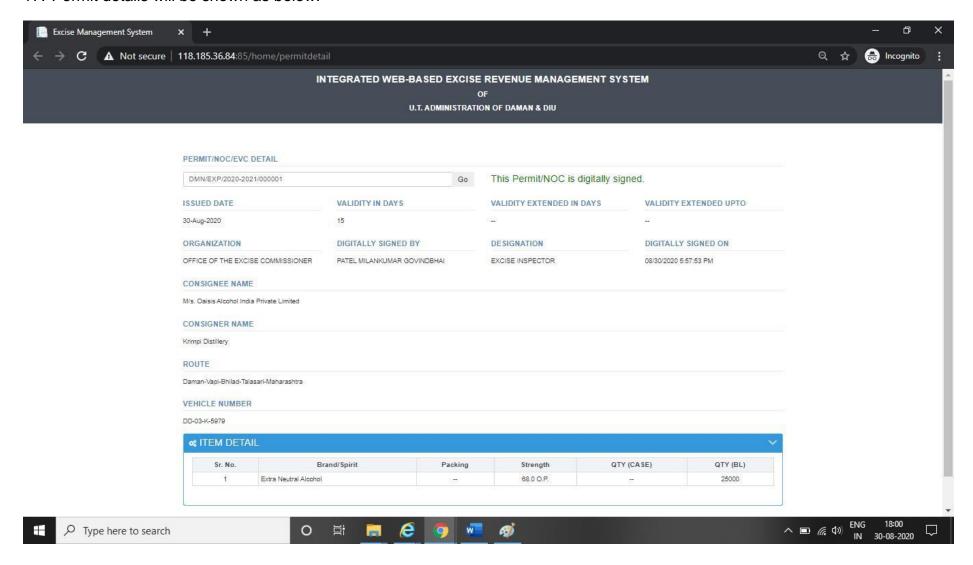

r now has to click on upload document.



11. The Licensee has now to upload all the required documents as shown below.



12. The licensee now has to click on submit button as shown below.



13. The following information message will appear.



14. The Licensee can check the status in Permit Request List as shown below.



15. Post approval from the Department, the Licensee can see that permit is generated. The Licensee can now download the final digitally signed document.



16. Any third party can verify the above permits by visiting website <a href="www.ddnexcise.gov.in/home/permitdetail">www.ddnexcise.gov.in/home/permitdetail</a>. The permit number which is mentioned on permit itself must be entered and "Go" Button must be clicked on.





17. Permit details will be shown as below.





#### U.T. ADMINISTRATION OF DADRA AND NAGAR HAVELI AND DAMAN AND DIU DEPARTMENT OF EXCISE FORM E-4 [RULE 13]

#### PERMIT FOR EXPORT OF SPIRIT ON PREPAYMENT OF DUTY

#### PERMIT NO. DMN/EXP/2020-2021/000001

Shri/Sarvashri Krimpi Distillery, Plot No: 34-37, Supreme Industrial Estate, Bhimpore, Nani Daman-396210 is hereby permitted to Export from their Bonded Warehouse at Plot No: 34-37, Supreme Industrial Estate, Bhimpore, Nani Daman-396210, the undernoted liquors to M/s. Oaisis Alcohol India Private Limited, Plot NO. A 74, MIDC Tasawade, Tal Karad, Dist. Satara, Maharashtra-415 109 by Daman-Vapi-Bhilad-Talasari-Maharashtra as per Import Permit No.123 dated 24-Aug-2020 Issued by .

| Sr.No. | Description of Liquor | Packing | No. of Cases | Bulk Litres | Strength  | Batch No. |
|------