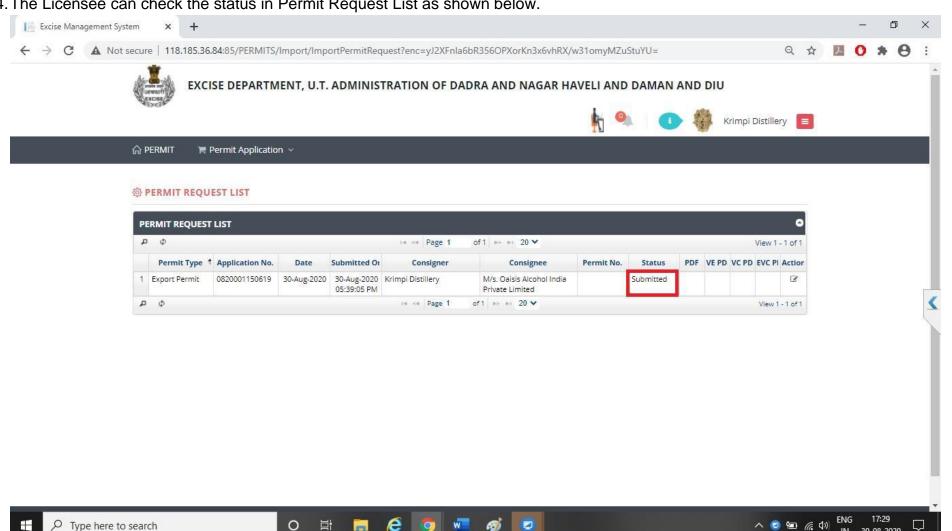

12. The licensee now has to click on submit button as shown below.

13. The following information message will appear.

14. The Licensee can check the status in Permit Request List as shown below.

15. Post approval from the Department, the Licensee can see that permit is generated. The Licensee can now download the final digitally signed document.