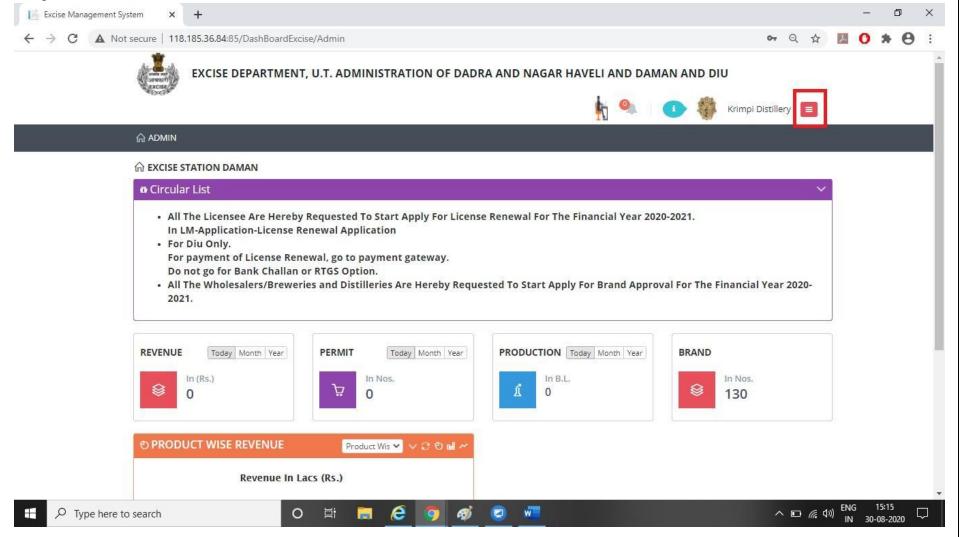

3. After clicking the login button, the following page will be opened, where Licensee has to click on red button displayed in the image below.

4. After clicking the red button, the following options in Module will appear. The Licensee has to click on "Permit Module".