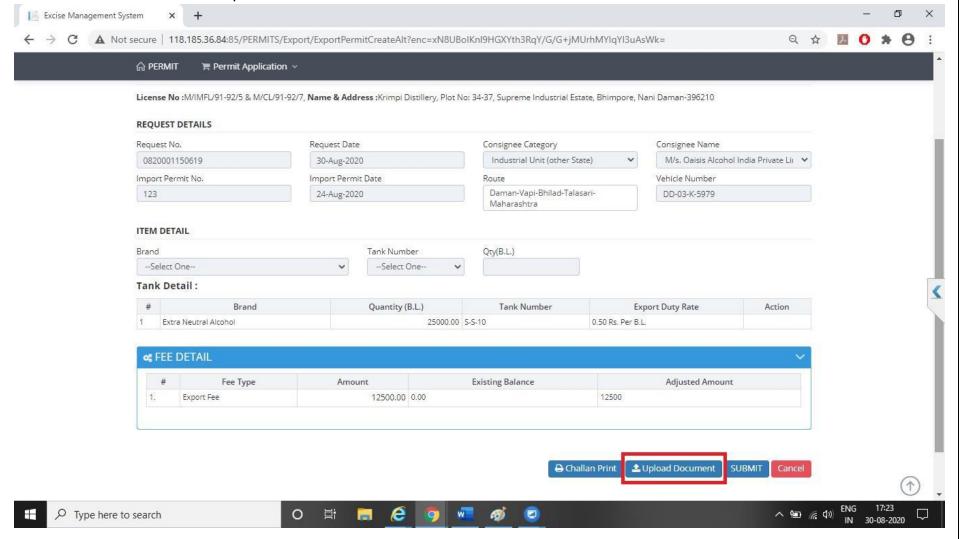

9. After clicking the button, the following screen will appear. The Licensee can now pay fees using Online Payment Gateway.

10. The User now has to click on upload document.

11. The Licensee has now to upload all the required documents as shown below.