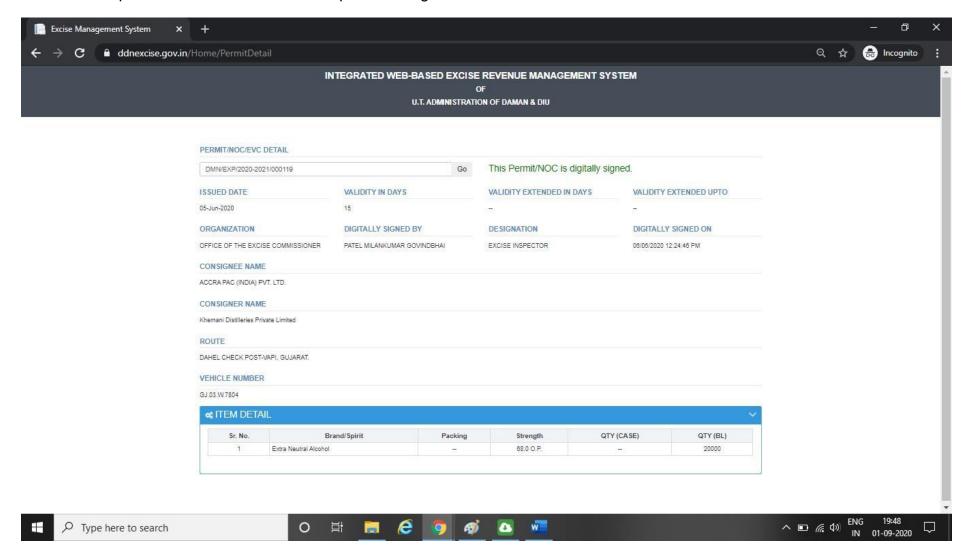

17. Permit details will be shown as below.

2. After that permit details will be shown as per following screen.