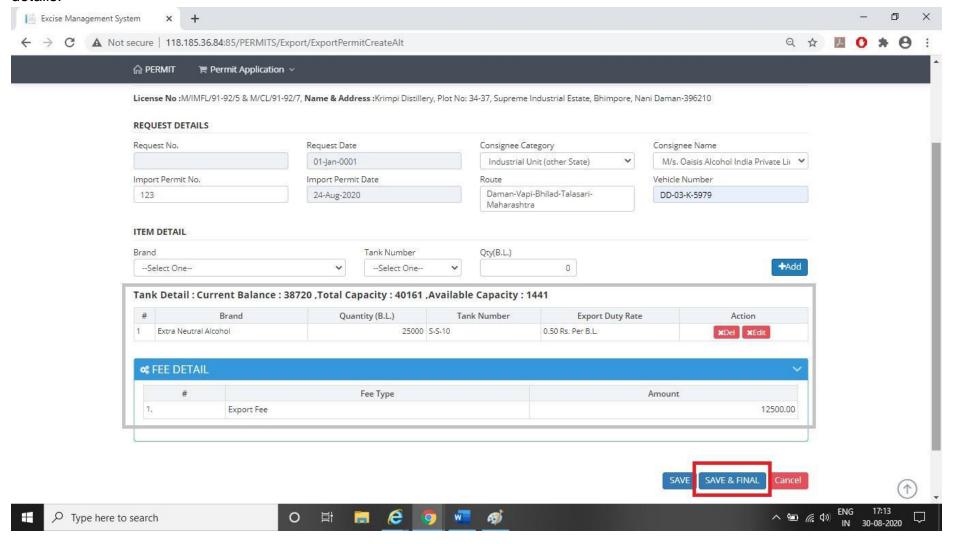

7. The fee will be automatically calculated from system. The Licensee has to click on "Save & Final" button after checking the details.

8. After clicking on "Save & Final", the following screen will appear. The Licensee has now to click on Challan Print option.