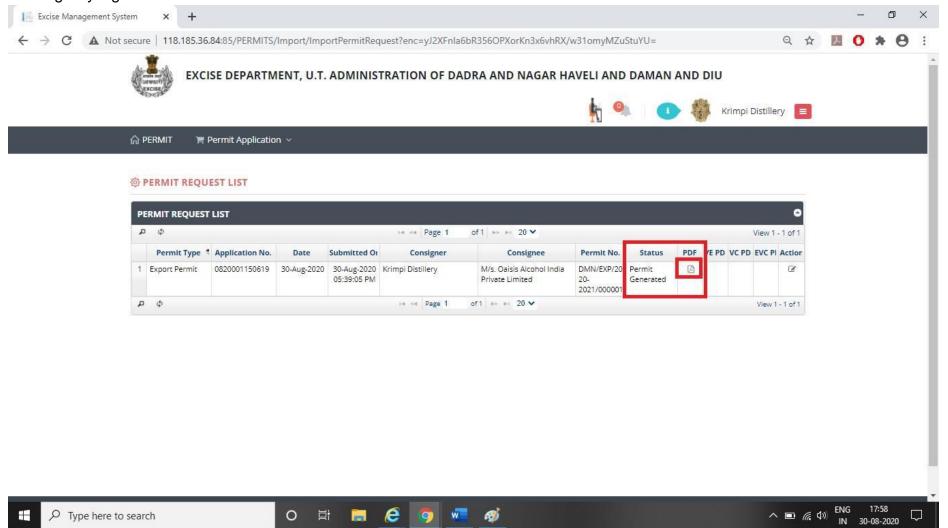

12. The licensee now has to click on submit button as shown below.

13. The following information message will appear.

14. The Licensee can check the status in Permit Request List as shown below.

15. Post approval from the Department, the Licensee can see that permit is generated. The Licensee can now download the final digitally signed document.