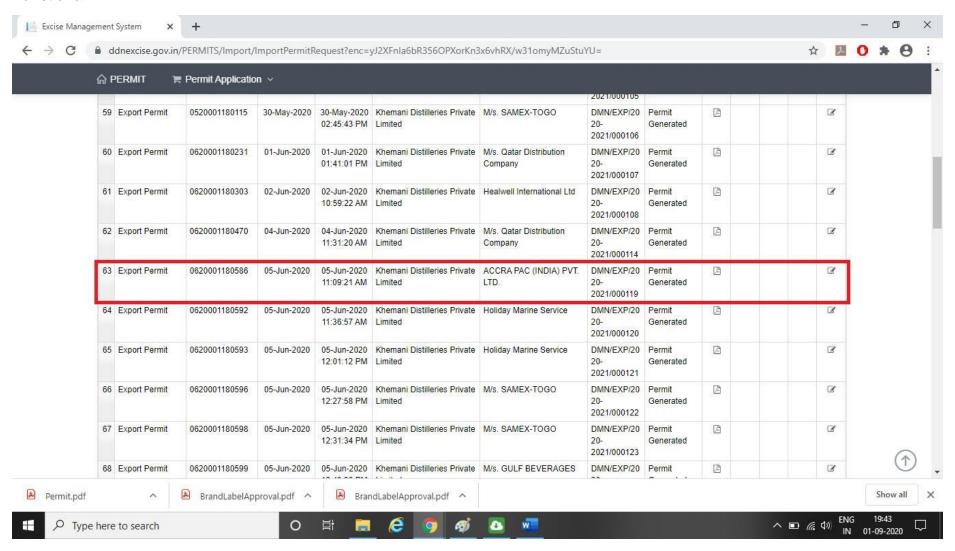

16. Any third party can verify the above permits by visiting website <a href="www.ddnexcise.gov.in/home/permitdetail">www.ddnexcise.gov.in/home/permitdetail</a>. The permit number which is mentioned on permit itself must be entered and "Go" Button must be clicked on.

For Verification/Confirmation of this Permit, kindly visit www.ddnexcise.gov.in/home/permitdetail

1. Any Third Party Can Verify above permit by visiting website <a href="www.ddnexcise.gov.in/home/permitdetail">www.ddnexcise.gov.in/home/permitdetail</a>, which is already mentioned on permit itself and after entering permit number user should click on "Go" Button.