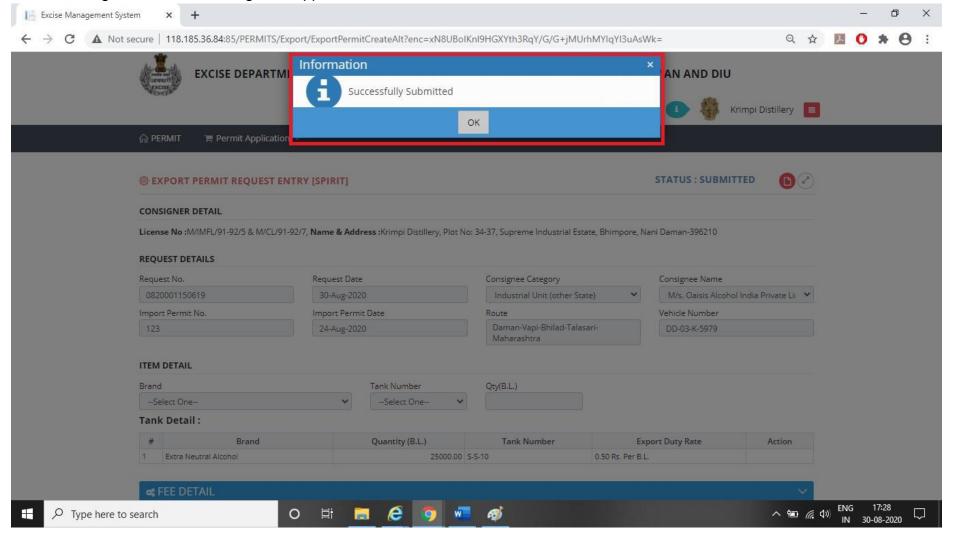

12. The licensee now has to click on submit button as shown below.

13. The following information message will appear.

14. The Licensee can check the status in Permit Request List as shown below.

15. Post approval from the Department, the Licensee can see that permit is generated. The Licensee can now download the final digitally signed document.