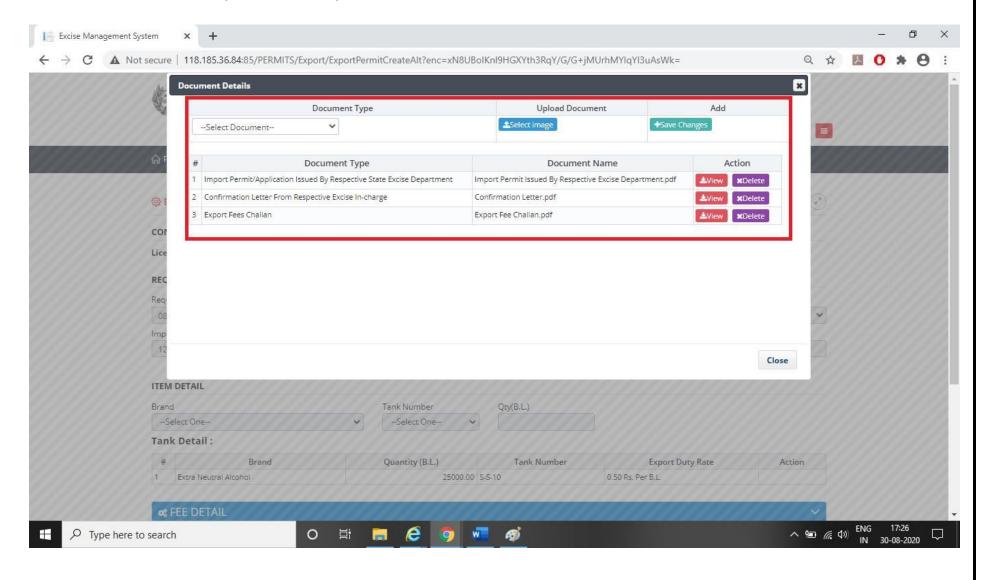

9. After clicking the button, the following screen will appear. The Licensee can now pay fees using Online Payment Gateway.

10. The User now has to click on upload document.

11. The Licensee has now to upload all the required documents as shown below.