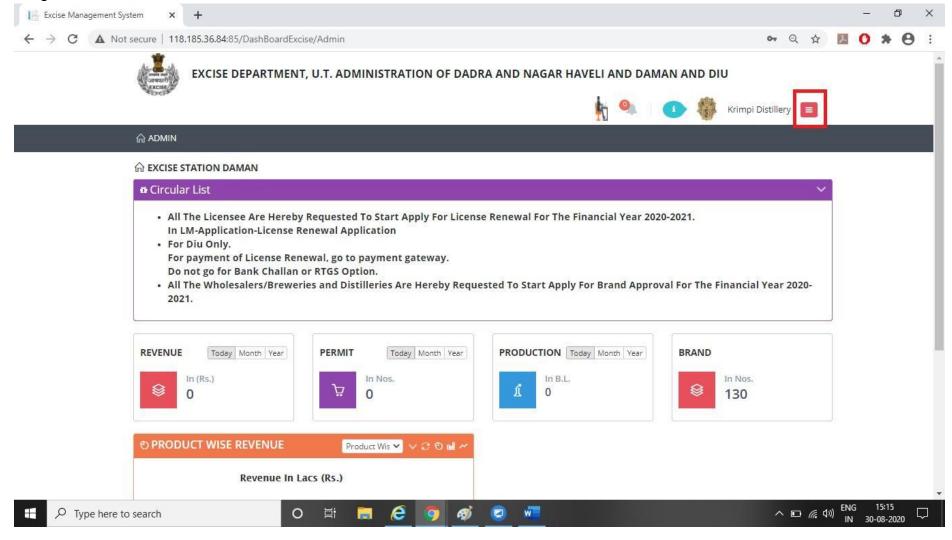

3. After clicking the login button, the following page will be opened, where Licensee has to click on red button displayed in the image below.