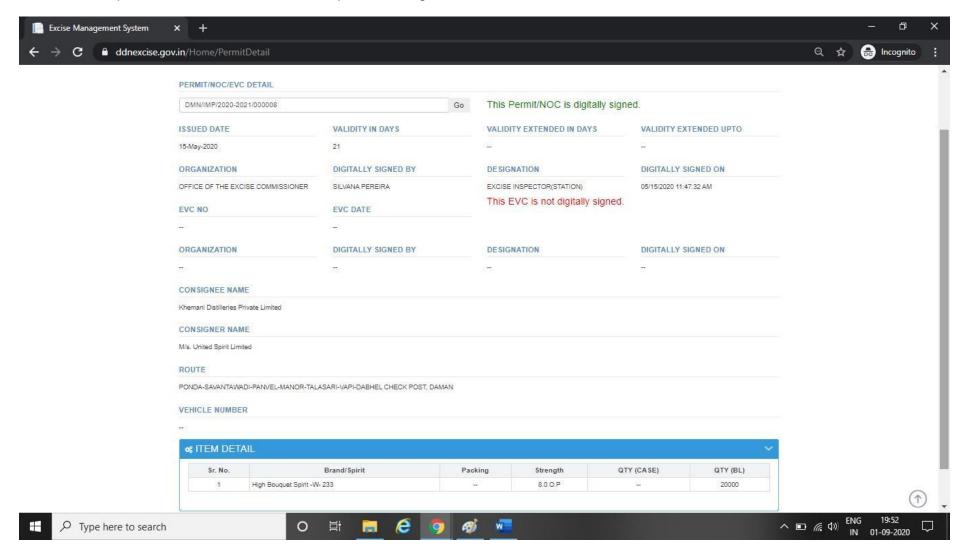

16. Any third party can verify the above permits by visiting website <u>www.ddnexcise.gov.in/home/permitdetail</u>. The permit number which is mentioned on permit itself must be entered and "Go" Button must be clicked on.