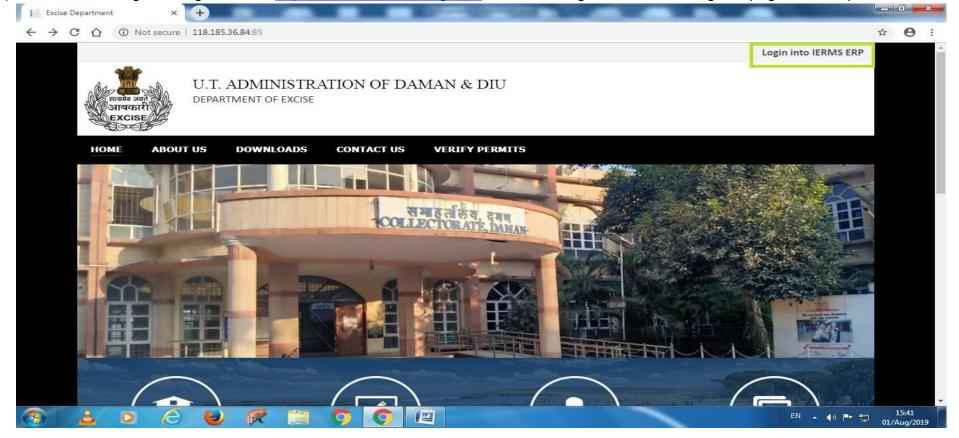

- **176.** Online single window system with following features without the requirement of physical visit to the department for **Import Permit of Spirit** 
  - Submission of Application
  - Payment of Application Fees
  - Track Status of Application
  - Download the Final Signed Certificate
  - Third Party Verification
  - 1) Licensee can login through website <u>https://www.ddnexcise.gov.in</u>. After clicking the URL following webpage will be opened.