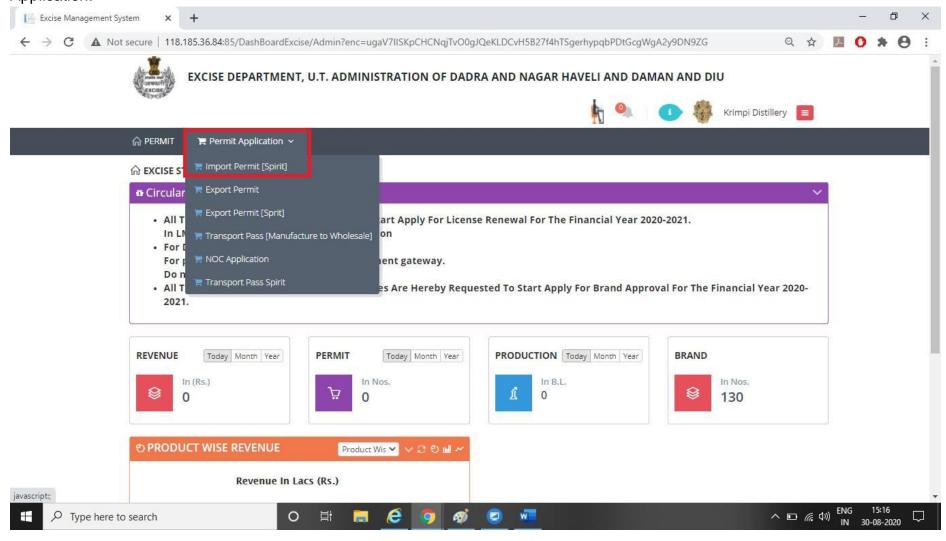

## 4. After clicking the red button, the following options in Module will appear. The Licensee has to click on "Permit Module".

5. After clicking permit button following page will be seen and the Licensee has to Select "Import Permit [Spirit]" in Permit Application.