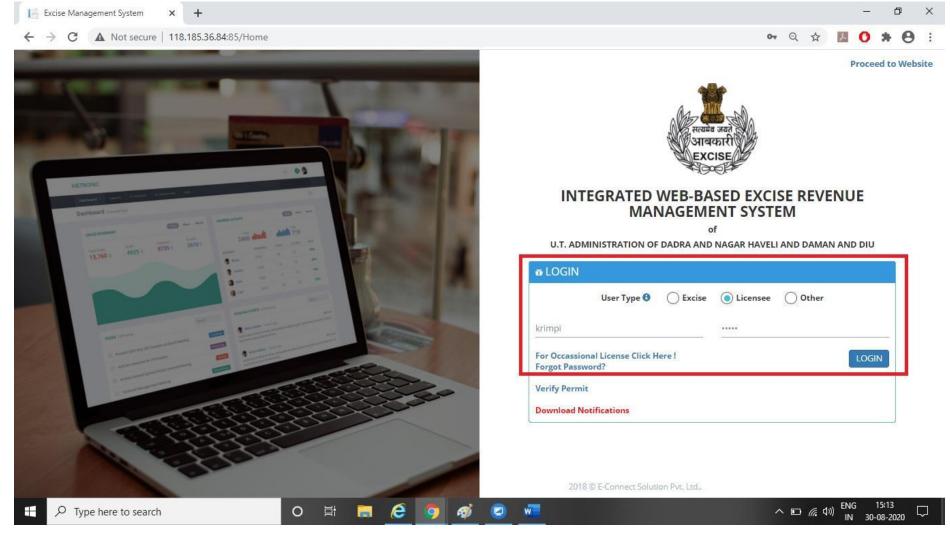

2. After opening the website the Licensee should click on Login into IERMS ERP. The following page will be opened and Licensee can login by selecting Licensee type "Licensee" " and entering the login Id & Password provided by the Department.