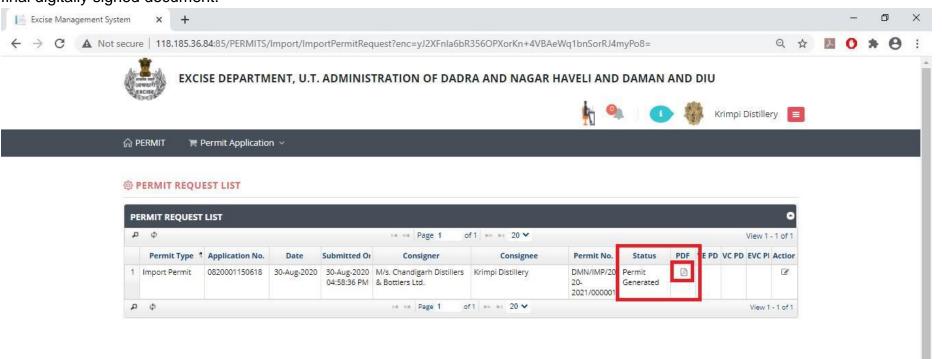

## 14. The Licensee can check the status in Permit Request List as shown below.

Permit Type 1 Application No.

1 Import Permit

¢ Q

Date

Submitted Or

0820001150618 30-Aug-2020 30-Aug-2020 M/s. Chandigarh Distillers Krimpi Distillery

04:58:36 PM & Bottlers Ltd.

Consigner

14 44 Page 1

Consignee

of 1 +> +1 20 ¥

Permit No.

Status

Submitted

PDF VE PD VC PD EVC PI Action

C

View 1 - 1 of 1

0 🛱 🔚 ၉ 🧿 🐗 🖛

へ 幅 (虎 小) ENG 16:50 IN 30-08-2020  $\Box$ 

15. Post approval from the Department, the Licensee can see that permit is generated. The Licensee can now download the final digitally signed document.