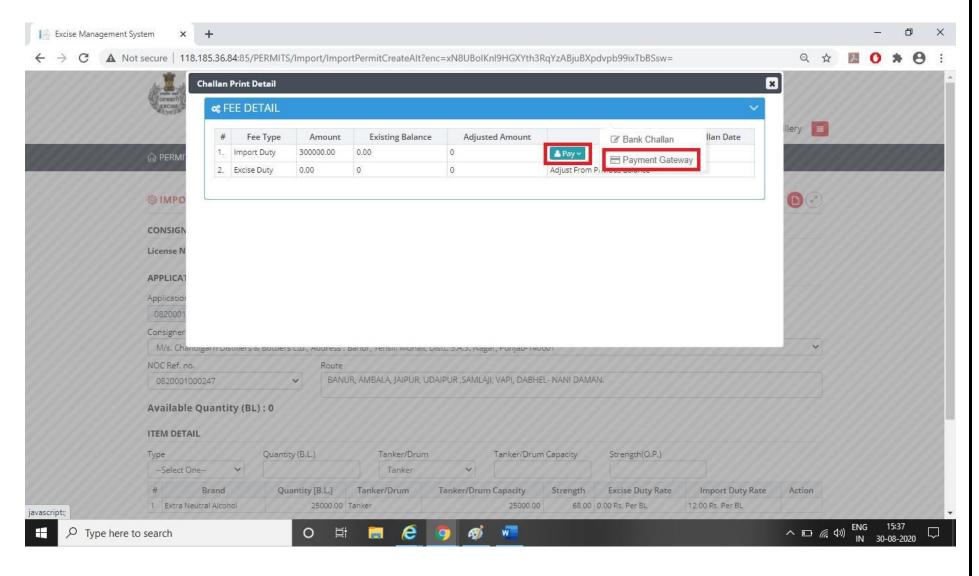

9. After clicking the button, the following screen will appear. The Licensee can now pay fees using Online Payment Gateway.

10. The User now has to click on upload document.

| IMPORT PERMIT RE           | QUEST ENTRY [SP                     | IRIT]                    |                          |                     |               |                        | STATUS : FINAL   | 02     | 0 |  |
|----------------------------|-------------------------------------|--------------------------|--------------------------|---------------------|---------------|------------------------|------------------|--------|---|--|
| CONSIGNEE DETAIL           |                                     |                          |                          |                     |               |                        |                  |        |   |  |
| License No :M/IMFL/91-92/5 | 5 & M/CL/91-92/7 <mark>, Nam</mark> | ne & Address :Krimpi D   | istillery, Plot No: 34-3 | 37, Supreme li      | ndustrial Est | ate, Bhimpore, Nani Da | man-396210       |        |   |  |
| APPLICATION DETAILS        |                                     |                          |                          |                     |               |                        |                  |        |   |  |
| Application No.            | Аррі                                | lication Date            | c                        | onsigner Cate       | egory         |                        |                  |        |   |  |
| 0820001150618              | 30                                  | -Aug-2020                |                          | Distillery (Ot      | ther State)   | ~                      |                  |        |   |  |
| Consigner Name             |                                     |                          |                          |                     |               |                        |                  |        |   |  |
| M/s. Chandigarh Distillers | & Bottlers Ltd., Addres             | ss : Banur, Tehsil: Moha | li, Distt. S.A.S. Nagar, | Punjab-1406         | 01            |                        |                  | ~      | - |  |
| NOC Ref. no.               | Rout                                | te                       |                          |                     |               |                        |                  |        |   |  |
| 0820001000247              | ✓ <u>BA</u>                         | ANUR, AMBALA, JAIPUR,    | UDAIPUR SAMLAII,         | <u>/API, DABHEL</u> | - NANI DAM    | <u>AN</u> .            |                  |        |   |  |
| Available Quantity (B      | L):0                                |                          |                          |                     |               |                        |                  |        |   |  |
| ITEM DETAIL                |                                     |                          |                          |                     |               |                        |                  |        |   |  |
| Туре                       | Quantity (B.L.)                     | Tanker/Dru               | im T                     | anker/Drum (        | Capacity      | Strength(O.P.)         |                  |        |   |  |
| Select One 🗸               |                                     | Tanker                   | ~                        |                     |               |                        |                  |        |   |  |
| # Brand                    | Quantity [B.L.]                     | Tanker/Drum              | Tanker/Drum C            | apacity             | Strength      | Excise Duty Rate       | Import Duty Rate | Action |   |  |
| 1 Extra Neutral Alcohol    | 25000.0                             | 00 Tanker                |                          | 25000.00            | 68.00         | 0.00 Rs. Per BL        | 12.00 Rs. Per BL |        |   |  |