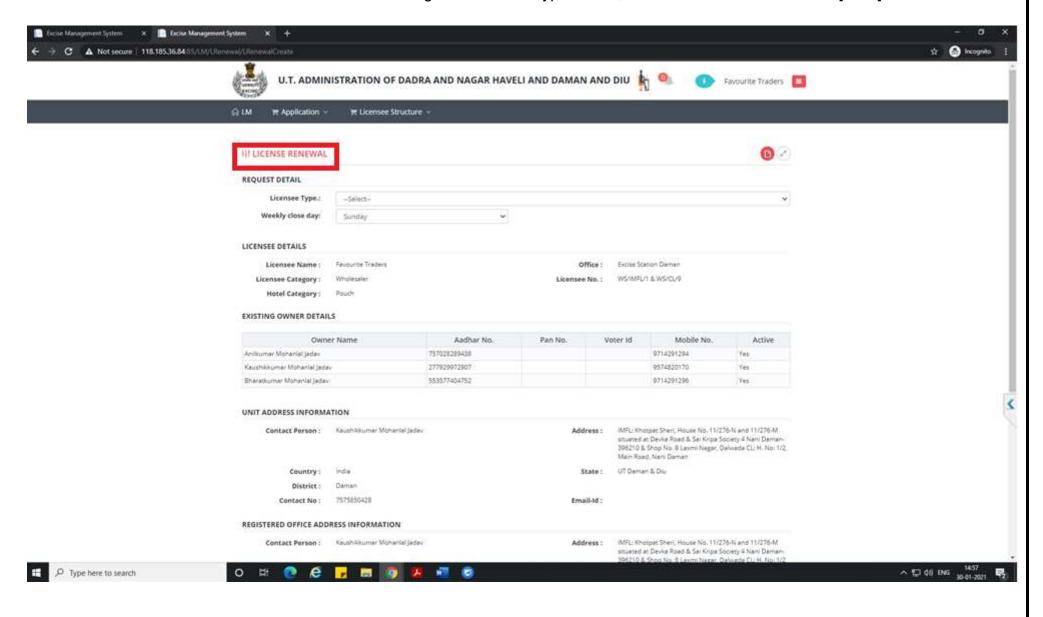

5. The following page will be seen. The Licensee now has to Select "License Renewal Application" in Application

6. Licensee need to enter the details. After selecting the Licensee Type details, licensee has to click on "Save[Draft]" Button