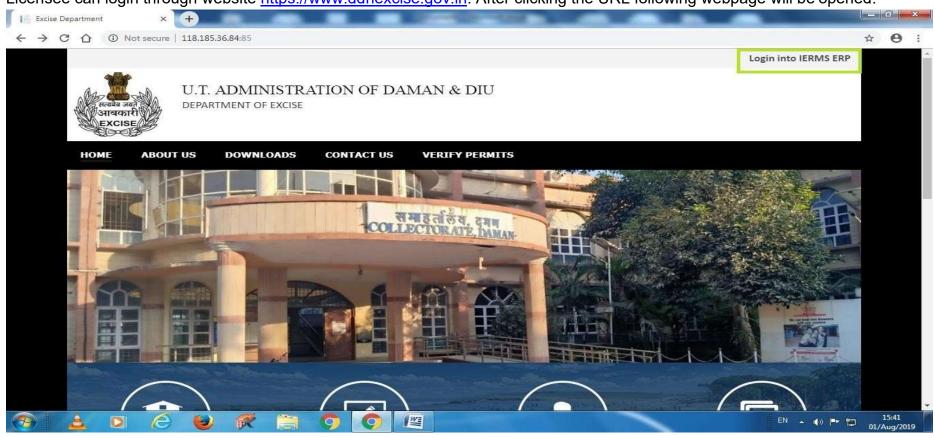

Mode of Payment: Online

- **170.** Online single window system with following features without the requirement of physical visit to the Department for License Renewal
  - Submission of Application
  - Payment of Application Fees
  - Track Status of Application
  - Download the Final Signed Certificate
  - 1. Licensee can login through website <a href="https://www.ddnexcise.gov.in">https://www.ddnexcise.gov.in</a>. After clicking the URL following webpage will be opened.