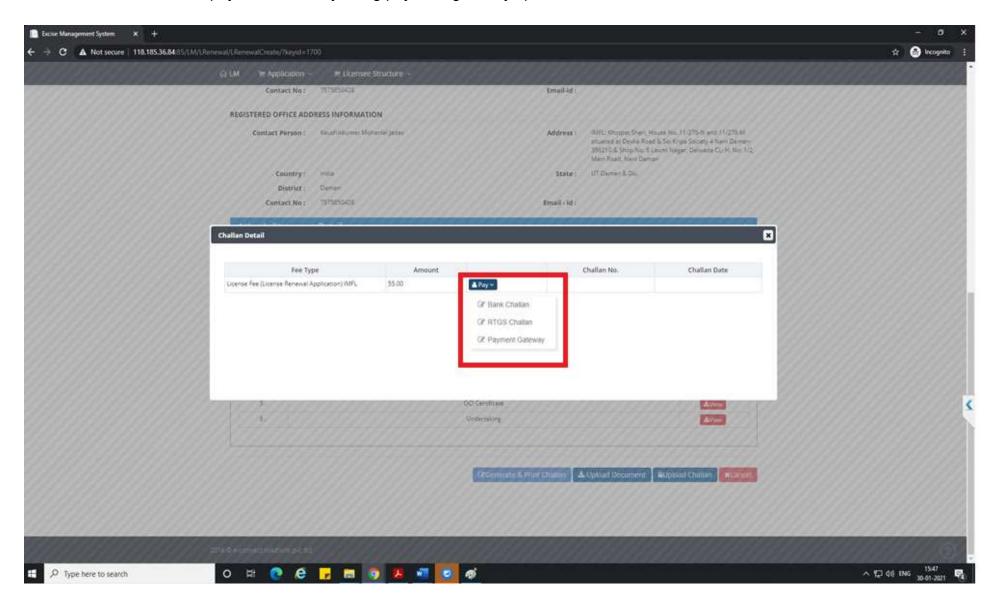

17. The Licensee can pay fees online by using payment gateway option.

18. The licensee has to upload challan which was generated by paying fees. ← → C A Not secure | 118.18536.84 II5/LM/Ulanness/LRahmwalCreate/Yearside 1700 ₩ Licensee Structure → 7575850428 Email-Id: Contact No: REGISTERED OFFICE ADDRESS INFORMATION Address: IMFL: Khotpet Sheri, House No. 11/276-N and 11/276-M Contact Person: Keuchikkumar Mohaniai Jaday situated at Devka Road & Sai Kripa Society A Nani Daman-396210 & Shop No. 8 Lexini Nager, Dalviede CL: H. No: 1/2, Main Road, Nani Daman. State: Uf Daman & Diu Country: District: Damen Contact No: 7575850428 Email - Id: Sr.No. Lifting (In Case) Revenue (Rs.in Lac) Sale (In Case) 120839 125604 392 **≪** Document Detail Sr.No.: Document Name View Aadhar Card Pan Card Voter Id Card Passport Size Photo with Signature on Blank Paper of Each Owner OCI Certificate Undertaking ▲ Upload Document BUpload Challan 소 법 dij ENG 1551 O Type here to search

19. The Licensee has to upload the challan using Upload Challan Button.

20. Post approval from the Department Licensee can check that his License is Renewed and Licensee can download final digitally signed certificate.