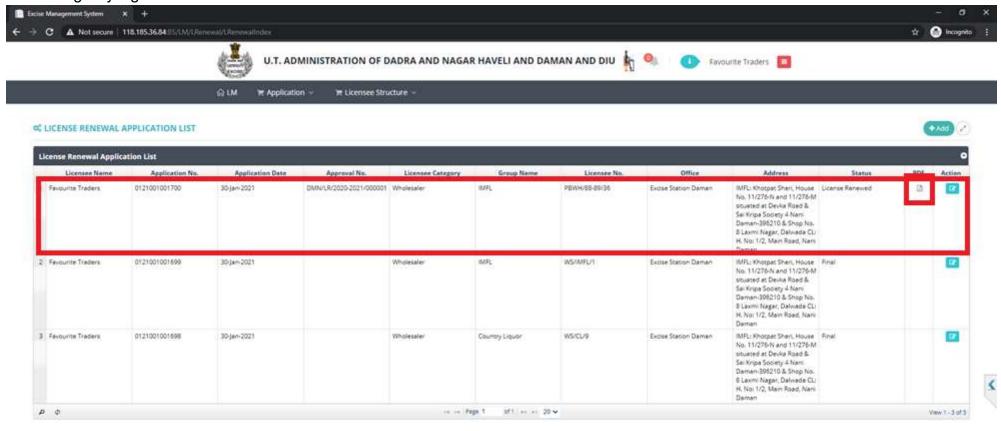

19. The Licensee has to upload the challan using Upload Challan Button.

20. Post approval from the Department Licensee can check that his License is Renewed and Licensee can download final digitally signed certificate.