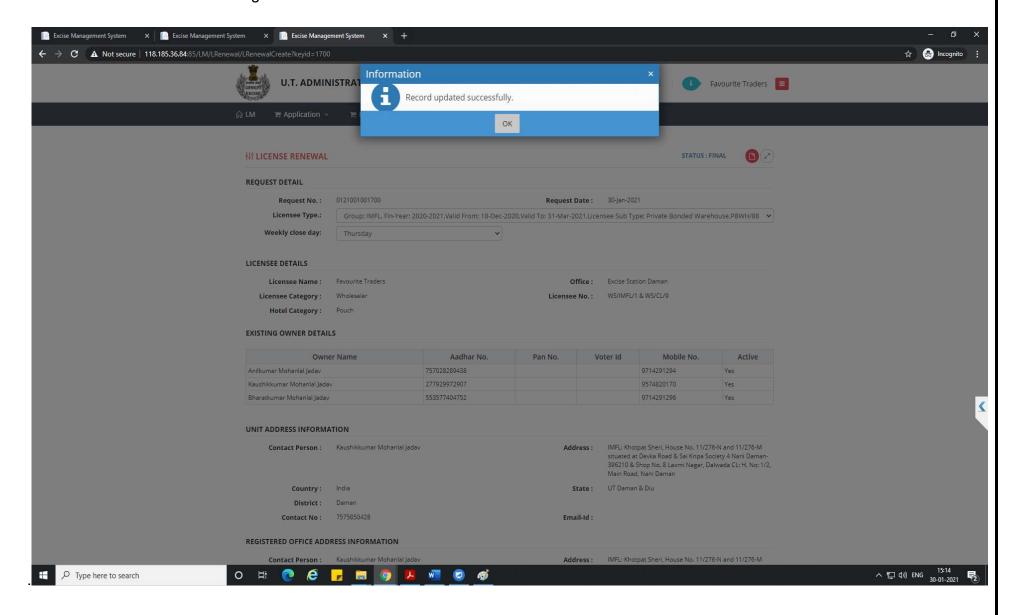

7. After that information message will be seen as below.

8. Licensee can click on Save & Final button after checking all the details.

9. After that information message will be seen as below.

10. Licensee now has to upload all the required document as shown below