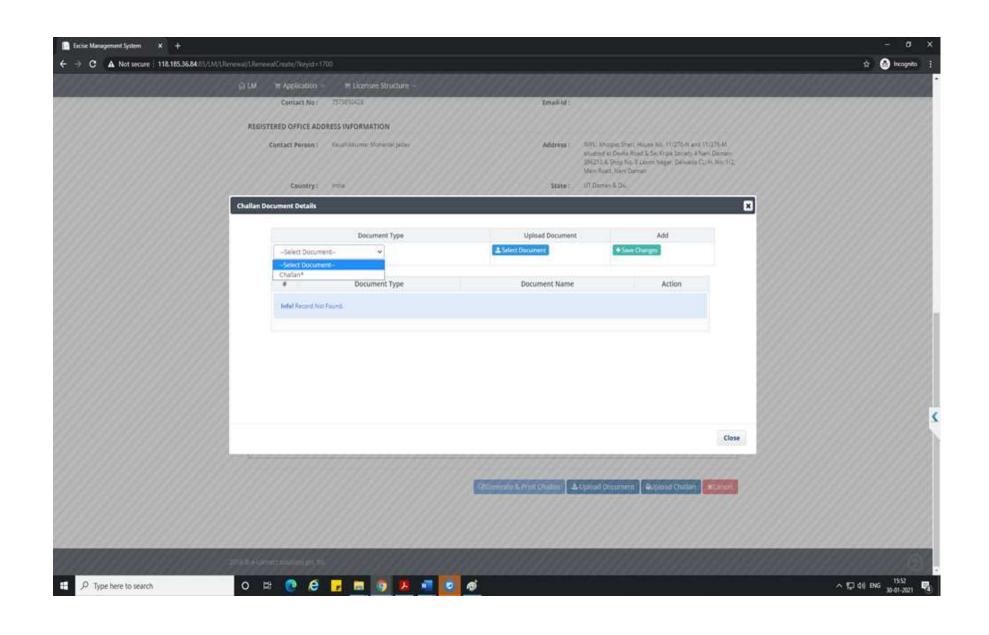

7. After that information message will be seen as below.

8. Licensee can click on Save & Final button after checking all the details.

9. After that information message will be seen as below.

10. Licensee now has to upload all the required document as shown below

11. After that licensee has to upload all the mandatory document required by Department.

12. Licensee can submit the application by clicking on submit button.

13. After that information message will be seen as below.