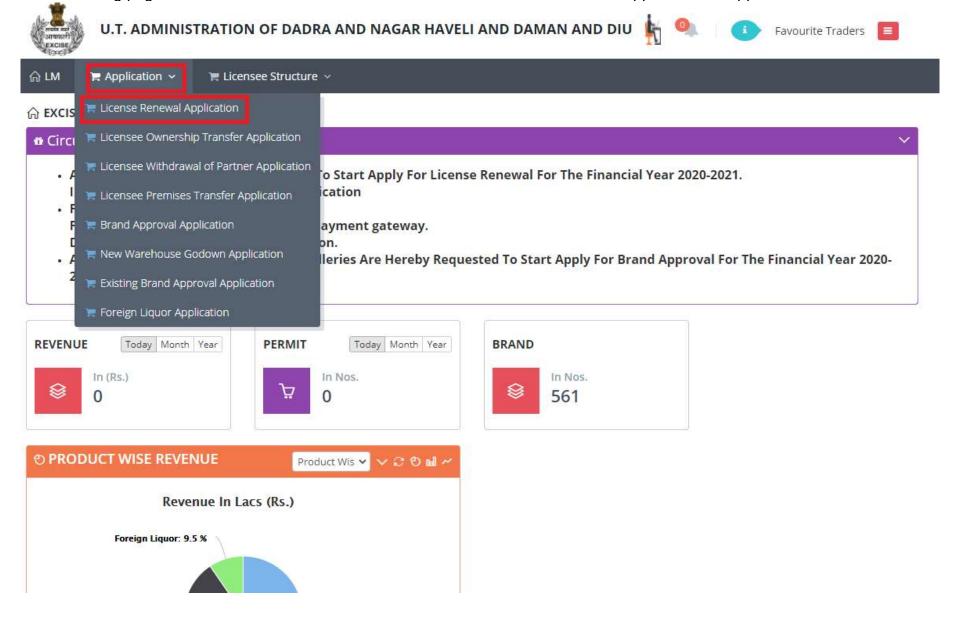

5. The following page will be seen. The Licensee now has to Select "License Renewal Application" in Application

6. Licensee need to enter the details. After selecting the Licensee Type details, licensee has to click on "Save[Draft]" Button