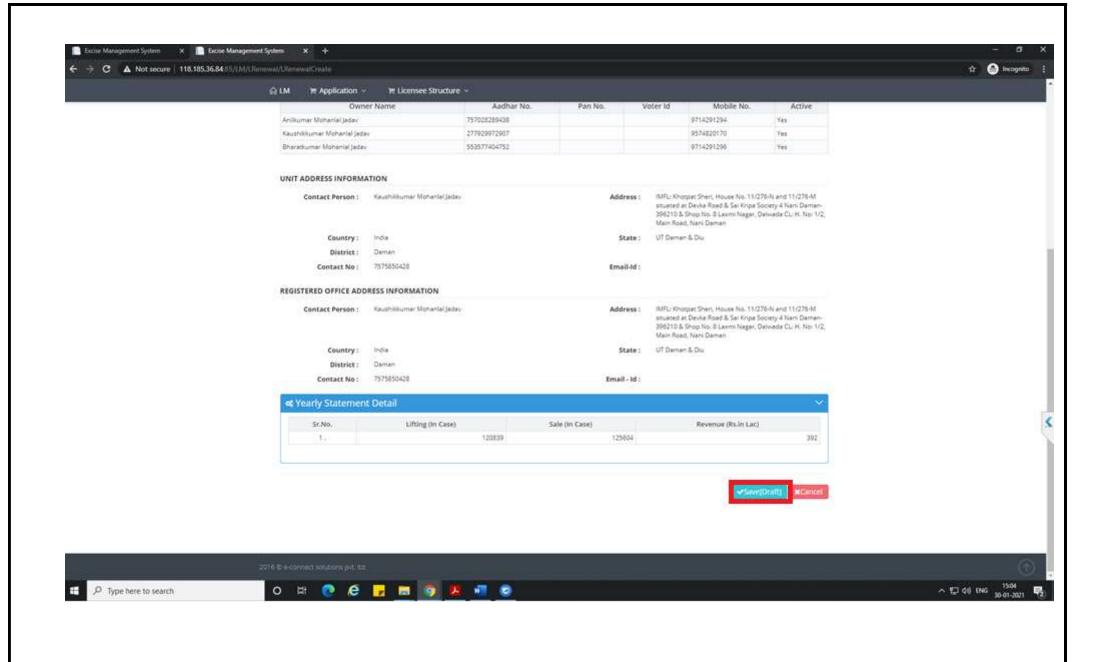

5. The following page will be seen. The Licensee now has to Select "License Renewal Application" in Application

6. Licensee need to enter the details. After selecting the Licensee Type details, licensee has to click on "Save[Draft]" Button

7. After that information message will be seen as below.

8. Licensee can click on Save & Final button after checking all the details.

9. After that information message will be seen as below.

10. Licensee now has to upload all the required document as shown below