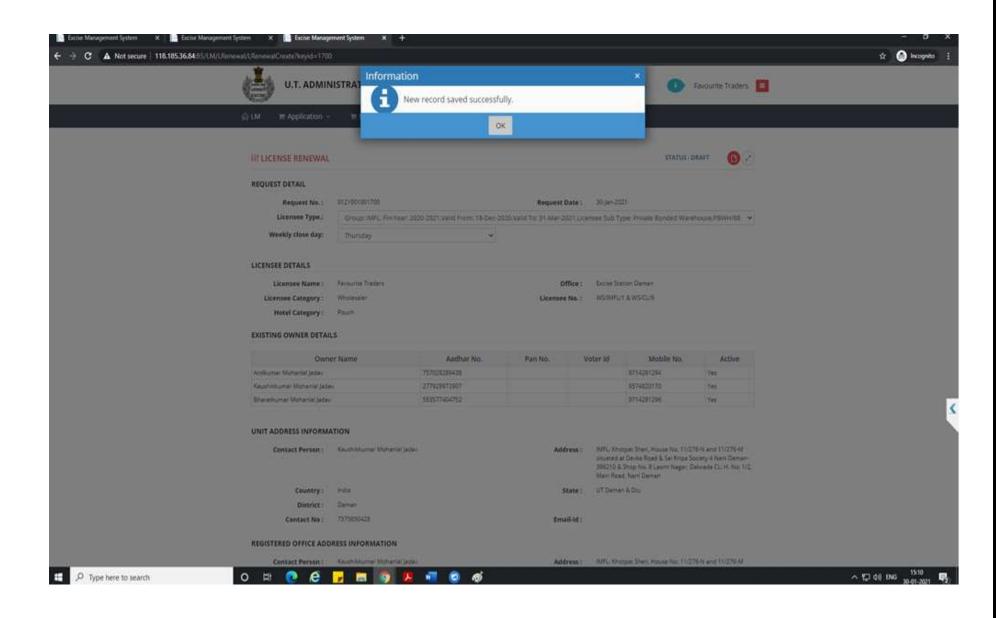

7. After that information message will be seen as below.

8. Licensee can click on Save & Final button after checking all the details.

9. After that information message will be seen as below.

10. Licensee now has to upload all the required document as shown below