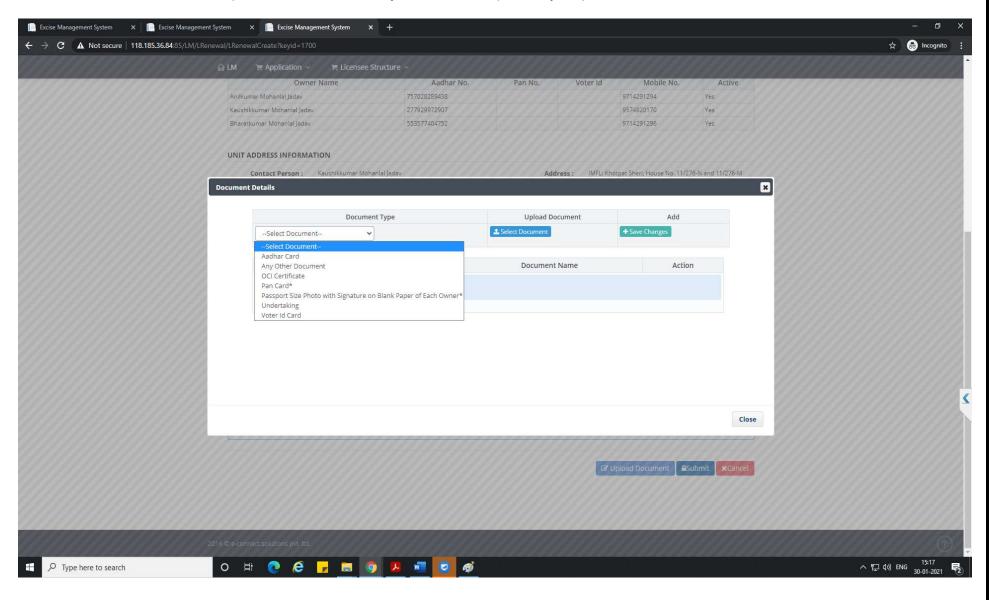

11. After that licensee has to upload all the mandatory document required by Department.

12. Licensee can submit the application by clicking on submit button.

13. After that information message will be seen as below.