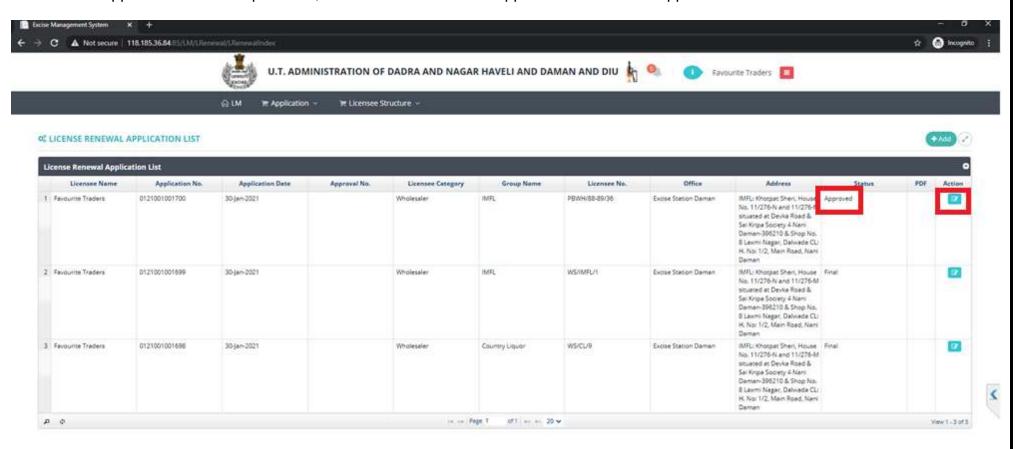

14. Licensee can check the status in Licence Renewal Application List as per following screen

15. Post approval from the Department, Licensee can check the approved status of the application.

16. By clicking on Action Button Licensee is required to pay fees by clicking on Generate & Print Challan Option.