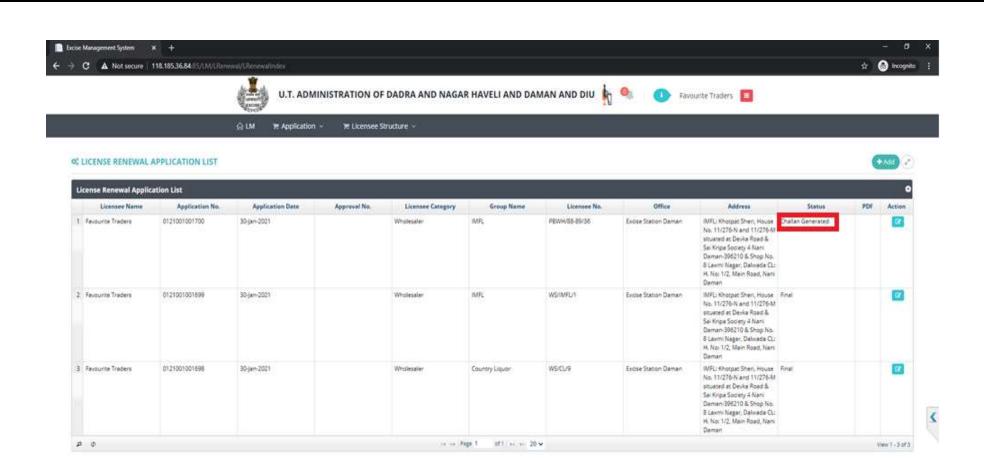

14. Licensee can check the status in Licence Renewal Application List as per following screen

15. Post approval from the Department, Licensee can check the approved status of the application.

16. By clicking on Action Button Licensee is required to pay fees by clicking on Generate & Print Challan Option.