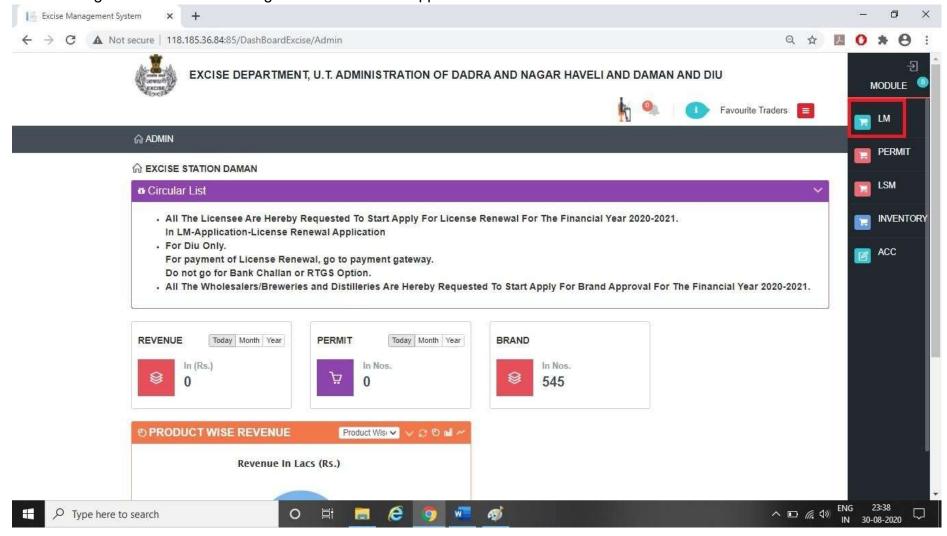

3. After clicking the login button following page will be opened where Licensee has to click on red button displayed in following page.

4. After clicking the red button following module button will appear. Licensee has now to click on "LM Module"