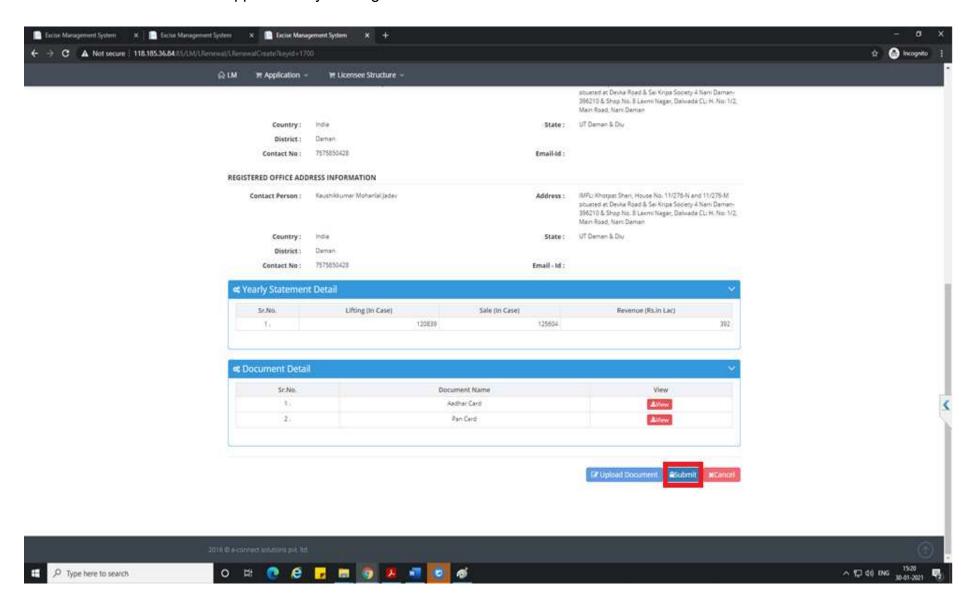

11. After that licensee has to upload all the mandatory document required by Department.

12. Licensee can submit the application by clicking on submit button.

13. After that information message will be seen as below.