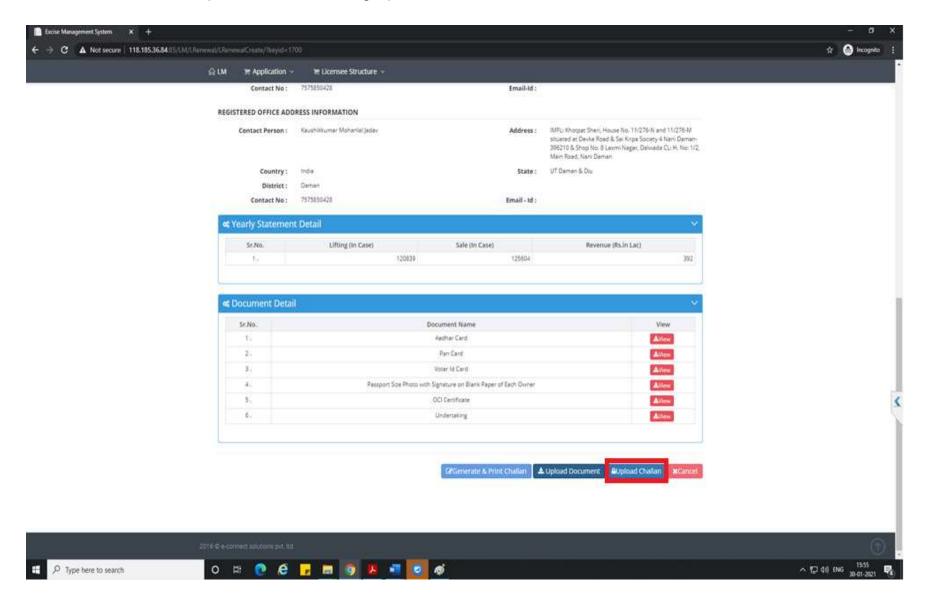

14. Licensee can check the status in Licence Renewal Application List as per following screen

15. Post approval from the Department, Licensee can check the approved status of the application.

16. By clicking on Action Button Licensee is required to pay fees by clicking on Generate & Print Challan Option.

17. The Licensee can pay fees online by using payment gateway option.

18. The licensee has to upload challan which was generated by paying fees. ← → C A Not secure | 118.18536.84 II5/LM/Ulanness/LRahmwalCreate/Yearside 1700 ₩ Licensee Structure → 7575850428 Email-Id: Contact No: REGISTERED OFFICE ADDRESS INFORMATION Address: IMFL: Khotpet Sheri, House No. 11/276-N and 11/276-M Contact Person: Keuchikkumar Mohaniai Jaday situated at Devka Road & Sai Kripa Society A Nani Daman-396210 & Shop No. 8 Lexini Nager, Dalviede CL: H. No: 1/2, Main Road, Nani Daman. State: Uf Daman & Diu Country: District: Damen Contact No: 7575850428 Email - Id: Sr.No. Lifting (In Case) Revenue (Rs.in Lac) Sale (In Case) 120839 125604 392 **≪** Document Detail Sr.No.: Document Name View Aadhar Card Pan Card Voter Id Card Passport Size Photo with Signature on Blank Paper of Each Owner OCI Certificate Undertaking ▲ Upload Document BUpload Challan 소 법 dij ENG 1551 O Type here to search