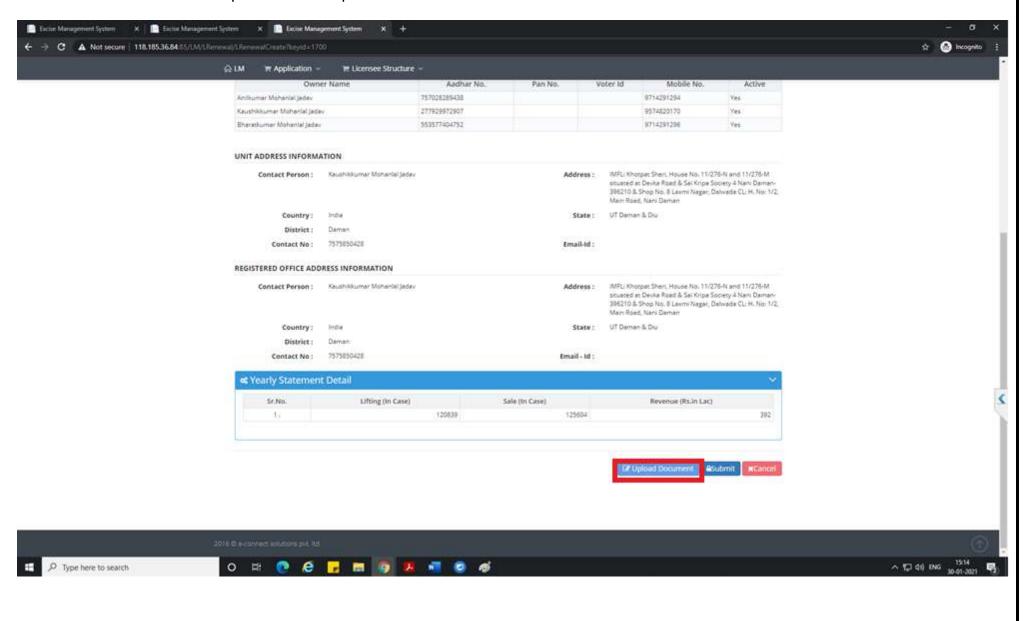

7. After that information message will be seen as below.

8. Licensee can click on Save & Final button after checking all the details.

9. After that information message will be seen as below.

10. Licensee now has to upload all the required document as shown below

11. After that licensee has to upload all the mandatory document required by Department.

12. Licensee can submit the application by clicking on submit button.

13. After that information message will be seen as below.