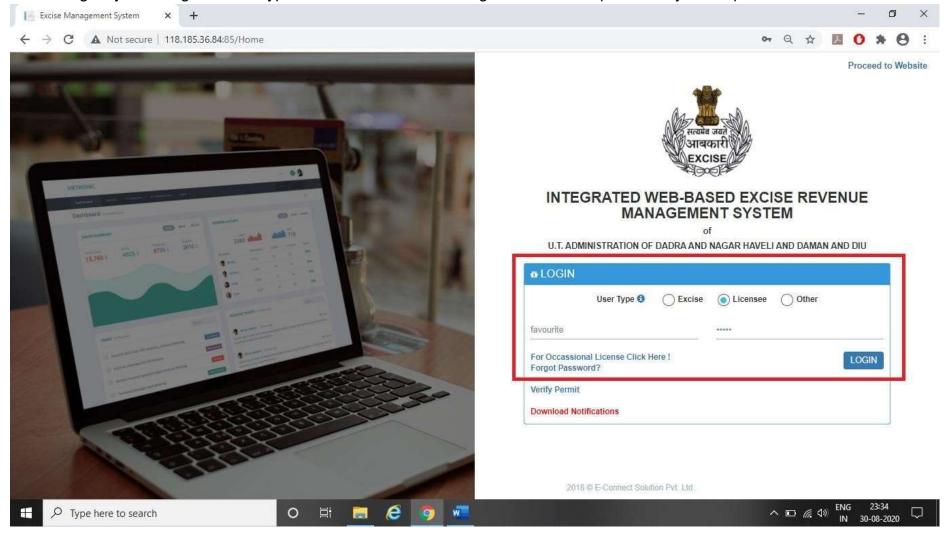

2. After opening the website Licensee should click on Login into IERMS ERP. The following page will be opened and Licensee have to login by selecting Licensee type "**Licensee**" " and entering Id & Password provided by the Department.