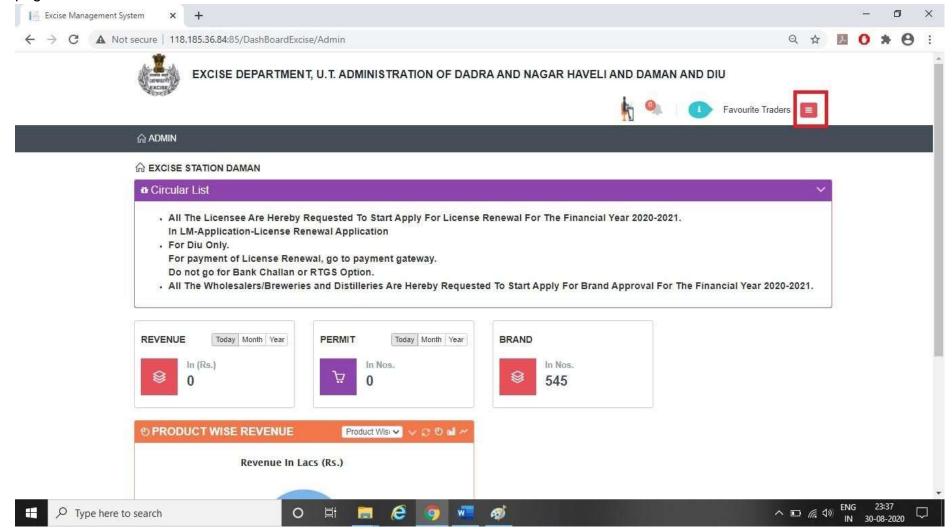

3. After clicking the login button following page will be opened where Licensee has to click on red button displayed in following page.

4. After clicking the red button following module button will appear. Licensee has now to click on "LM Module"