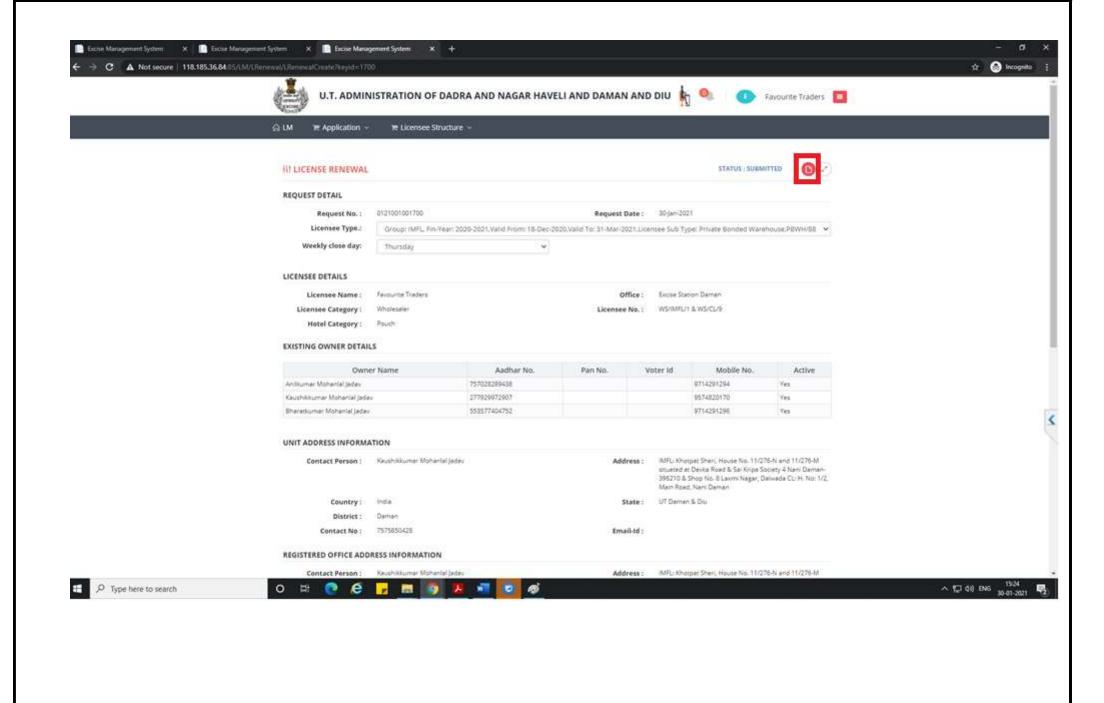

14. Licensee can check the status in Licence Renewal Application List as per following screen

15. Post approval from the Department, Licensee can check the approved status of the application.

16. By clicking on Action Button Licensee is required to pay fees by clicking on Generate & Print Challan Option.