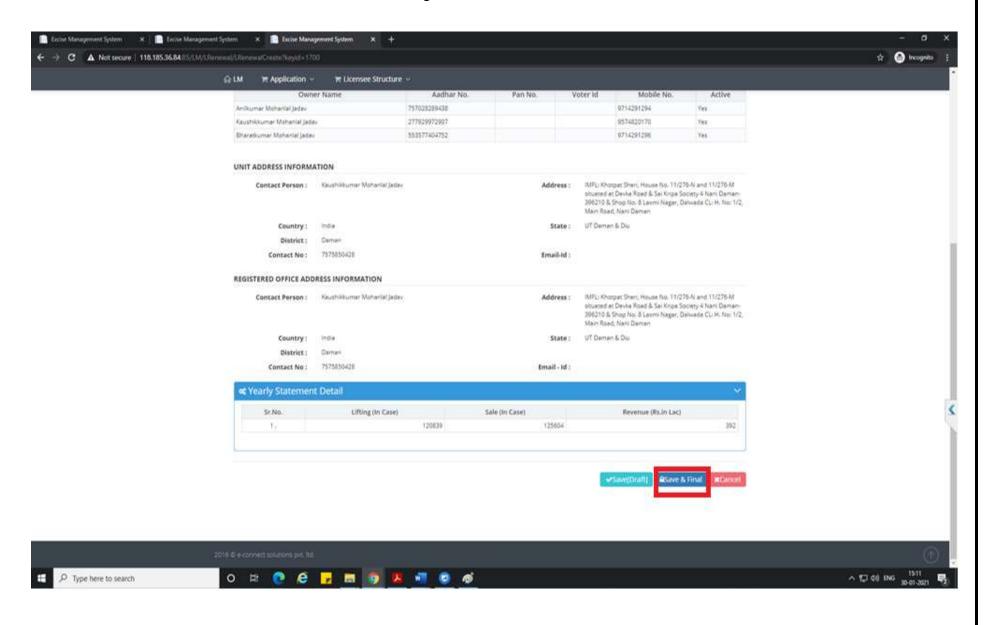

5. The following page will be seen. The Licensee now has to Select "License Renewal Application" in Application

6. Licensee need to enter the details. After selecting the Licensee Type details, licensee has to click on "Save[Draft]" Button

7. After that information message will be seen as below.

8. Licensee can click on Save & Final button after checking all the details.

9. After that information message will be seen as below.

10. Licensee now has to upload all the required document as shown below