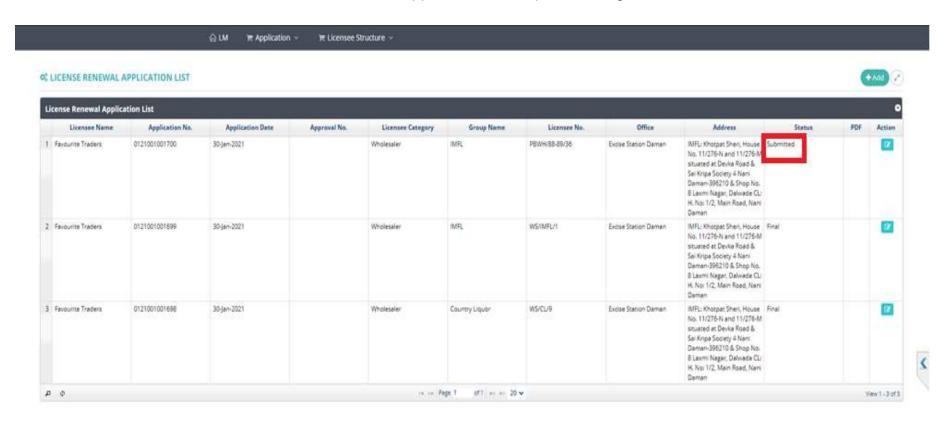

14. Licensee can check the status in Licence Renewal Application List as per following screen

15. Post approval from the Department, Licensee can check the approved status of the application.

16. By clicking on Action Button Licensee is required to pay fees by clicking on Generate & Print Challan Option.