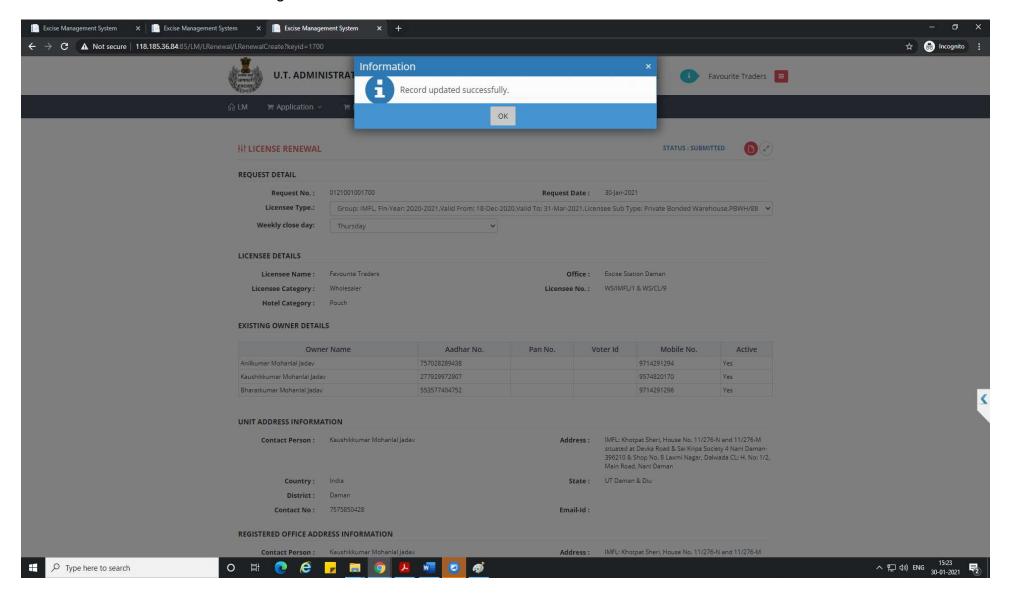

11. After that licensee has to upload all the mandatory document required by Department.

12. Licensee can submit the application by clicking on submit button.

13. After that information message will be seen as below.