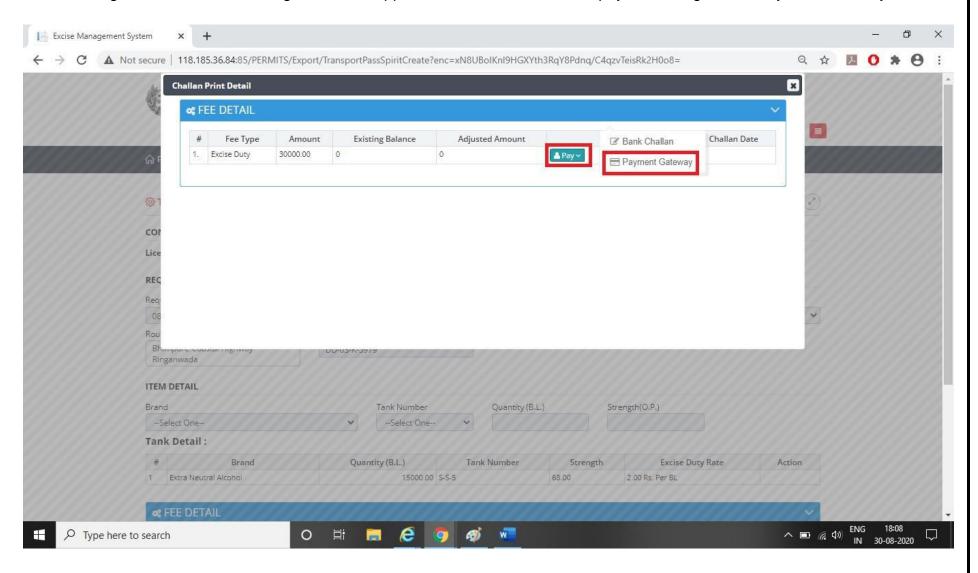

8. After clicking on "Save & Final", the following screen will appear. The Licensee has now to click on Challan Print option. Excise Management System × + C A Not secure | 118.185.36.84:85/PERMITS/Export/TransportPassSpiritCreate?enc=xN8UBolKnI9HGXYth3RqY8Pdnq/C4qzvTeisRk2H0o8= ♠ PERMIT Permit Application > CONSIGNER DETAIL License No: M/IMFL/91-92/5 & M/CL/91-92/7, Name & Address: Krimpi Distillery, Plot No: 34-37, Supreme Industrial Estate, Bhimpore, Nani Daman-396210 REQUEST DETAILS Request No. Request Date Consignee Category Consignee Name Royal Distillery Private Limited-Kac 0820001150620 30-Aug-2020 Distillery Vehicle Number Route Bhimpore-Coastal Highway-DD-03-K-5979 Ringanwada ITEM DETAIL Brand Tank Number Quantity (B.L.) Strength(O.P.) --Select One----Select One--Tank Detail: Brand Quantity (B.L.) Tank Number Strength Excise Duty Rate Action 1 Extra Neutral Alcohol 15000.00 S-S-5 68.00 2.00 Rs. Per BL **6** FEE DETAIL Fee Type Amount Existing Balance Adjusted Amount Excise Duty 30000.00 0 0 Challan Print ♣ Upload Document SUBMIT Type here to search IN 30-08-2020 9. After clicking the button, the following screen will appear. The Licensee can now pay fees using Online Payment Gateway.