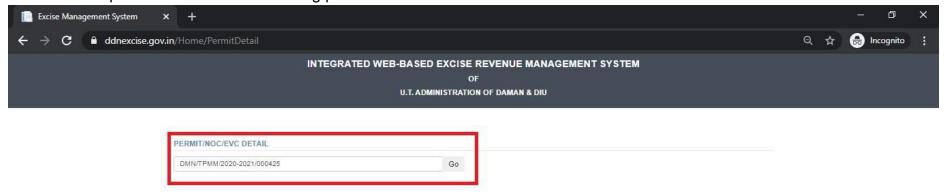

17. Permit details will be shown as below.

2. After that permit details will be shown as per following screen.

#### PERMIT FOR TRANSPORT OF DUTY PAID SPIRIT

NO.: DMN/TPMM/2020-2021/000425

Address

Khemani Distilleries Private Limited Kachigam Road, Ringanwada, Nani Daman-396210

Shri/Sarvashri Khemani Distilleries Private Limited,M/IMFL/92-93/6 & M/CL/92-93/8 Kachigam Road, Ringanwada, Nani Daman-396210 is permitted to transport the under mentioned spirit from their Bonded warehouse at Kachigam Road, Ringanwada, Nani Daman-396210 to the Perfunova International Ltd.,MTP/2014-2015/26 Survey No. 205/1 & 208/2 Panchal Nagar, Bhimpore, Nani Daman 396210..

| Sr. No. | Brand Name            | Bulk Litres | Strength |
|---------|-----------------------|-------------|----------|
| 1       | Extra Neutral Alcohol | 20000.00    | 68.50    |
|         | Total                 | 20000.00    |          |

• Route: Ringanwada-Coastal Hiighway-Bhimpore

• Vehicle No.: GJ03W7804

• The Permit will be Valid for 1 day(s) from the date of Issue and should be carried along with the consignment.

• The Excise Duty of 40000.00 on the consignment has been paid into the government treasury by Challan No 9158 Dated 20-Jul-2020.