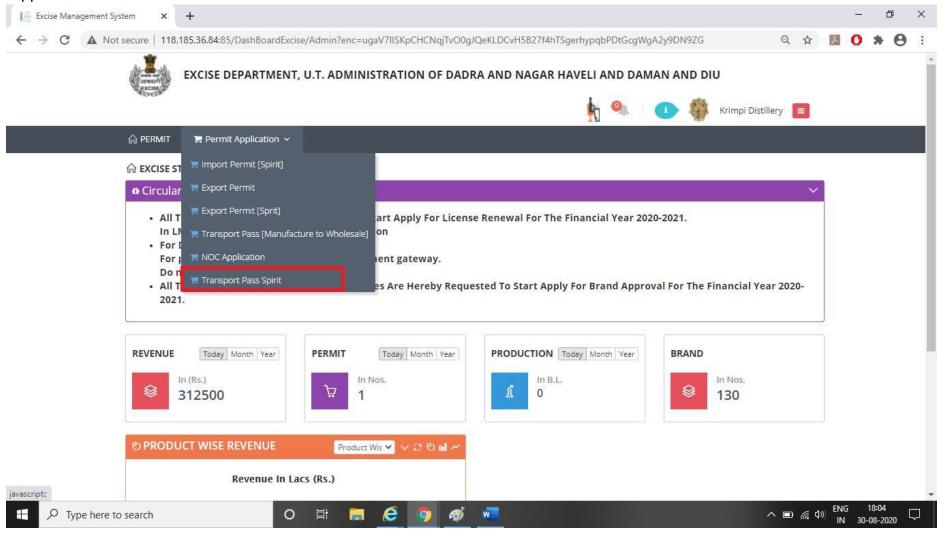

3. After clicking the login button, the following page will be opened, where Licensee has to click on red button displayed in the image below.

4. After clicking the red button, the following options in Module will appear. The Licensee has to click on "Permit Module".

5. After clicking permit button following page will appear and the Licensee has to Select "Transport Pass Spirit" in Permit Application

6. The Licensee now has to enter the details and after selecting the Item Detail, the licensee has to click on "Add" Button. Excise Management System C ▲ Not secure | 118.185.36.84:85/PERMITS/Export/TransportPassSpiritCreate ♠ PERMIT Permit Application > TRANSPORT PASS REQUEST ENTRY [SPIRIT] CONSIGNER DETAIL License No: M/IMFL/91-92/5 & M/CL/91-92/7, Name & Address: Krimpi Distillery, Plot No: 34-37, Supreme Industrial Estate, Bhimpore, Nani Daman-396210 REQUEST DETAILS Request No. Request Date Consignee Category Consignee Name Auto 30-Aug-2020 Distillery Royal Distillery Private Limited-Kac Vehicle Number Route Bhimpore-Coastal Highway-DD-03-K-5979 Ringanwada ITEM DETAIL Brand Tank Number Quantity (B.L.) Strength(O.P.) Extra Neutral Alcohol +Add 5-5-5 15000 68.0 Tank Detail: Current Balance: 24986, Total Capacity: 31387, Available Capacity: 6401 **6** FEE DETAIL Fee Type Amount Excise Duty SAVE & FINAL 18:05 Type here to search IN 30-08-2020 7. The fee will be automatically calculated from system. The Licensee has to click on "Save & Final" button after checking the details.