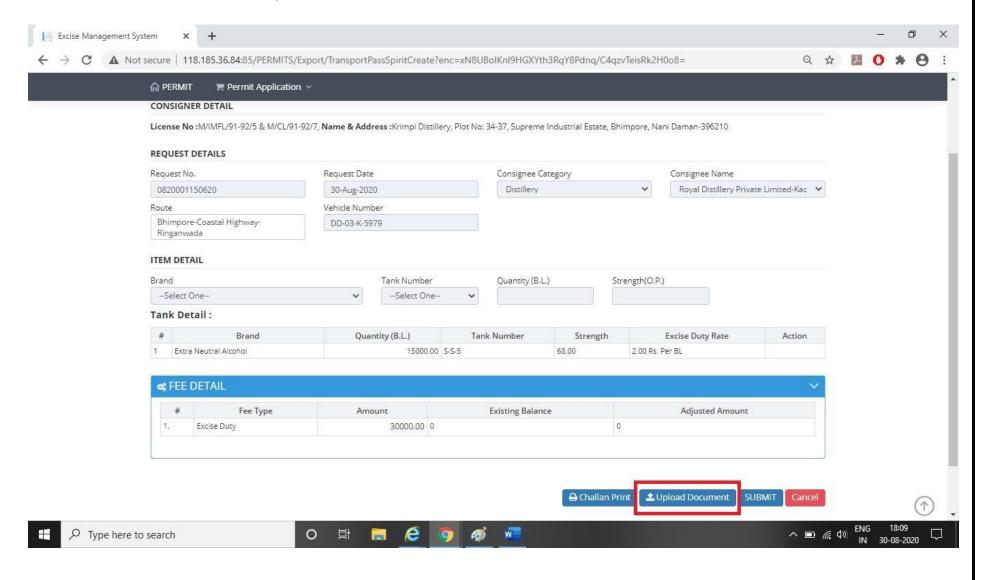

10 .The User now has to click on upload document.

11. The Licensee has now to upload all the required documents as shown below.

12. The licensee now has to click on submit button as shown below.

13. The following information message will appear.