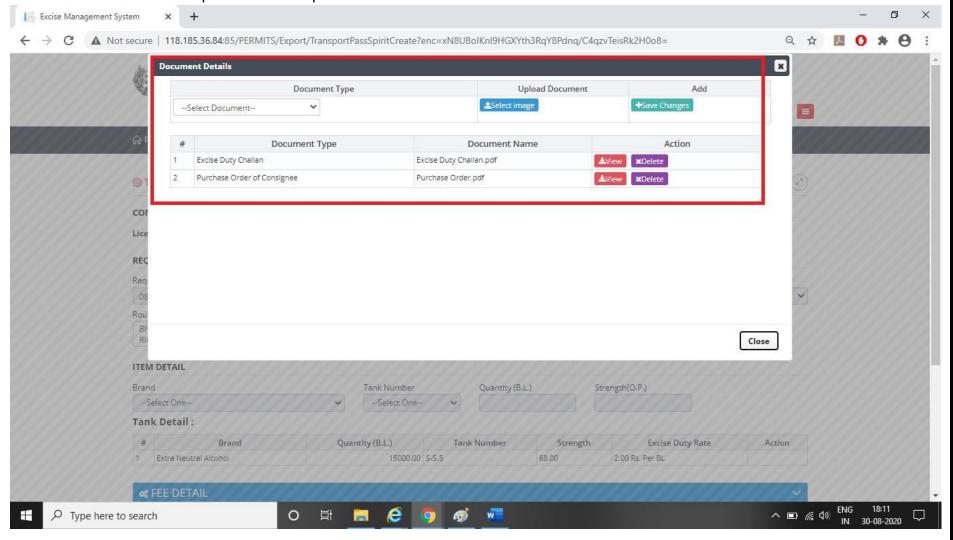

10 .The User now has to click on upload document.

11. The Licensee has now to upload all the required documents as shown below.

12. The licensee now has to click on submit button as shown below.

13. The following information message will appear.