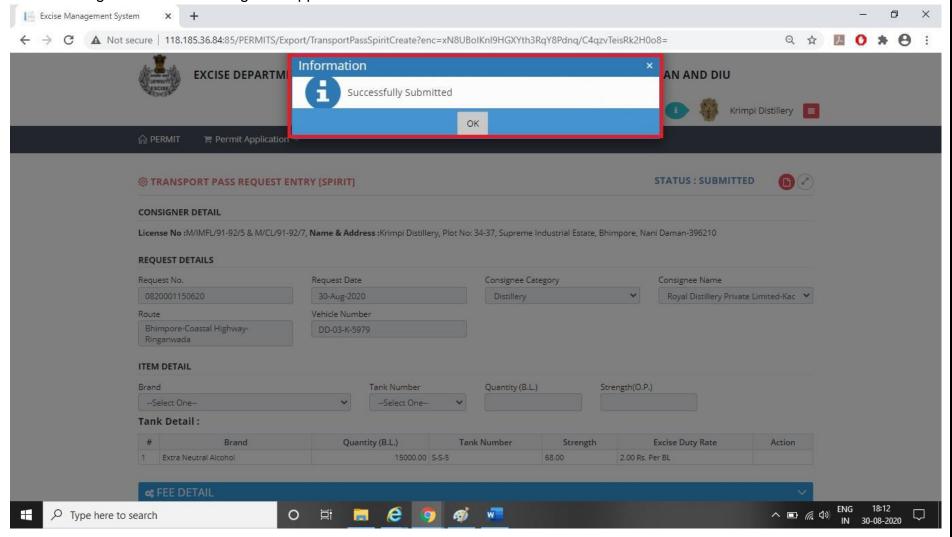

10 .The User now has to click on upload document.

11. The Licensee has now to upload all the required documents as shown below.

12. The licensee now has to click on submit button as shown below.

13. The following information message will appear.