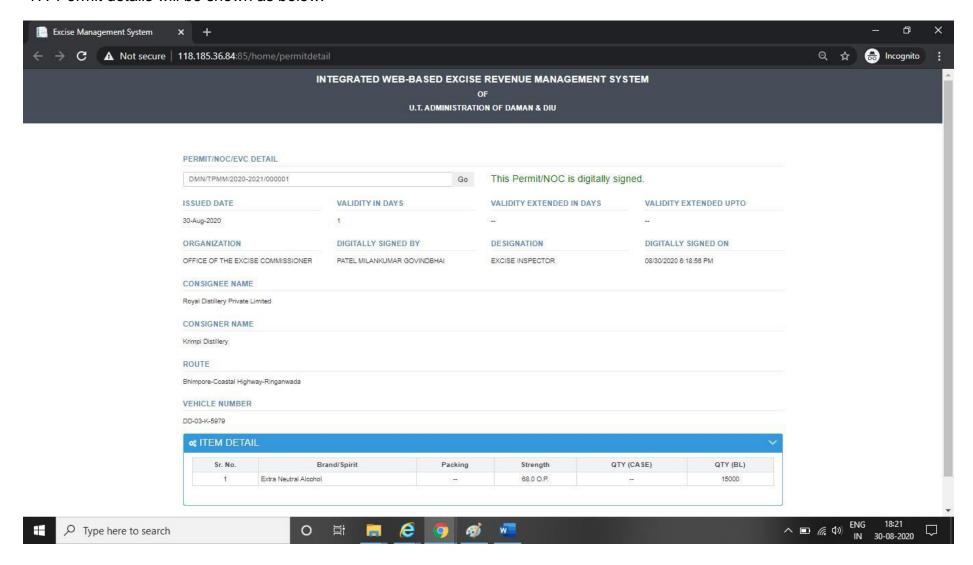

17. Permit details will be shown as below.

2. After that permit details will be shown as per following screen.