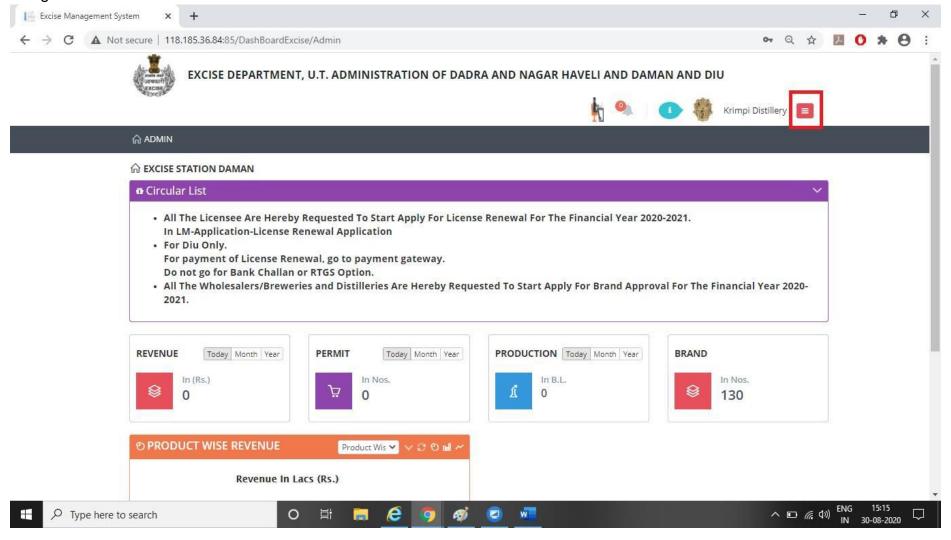

3. After clicking the login button, the following page will be opened, where Licensee has to click on red button displayed in the image below.

4. After clicking the red button, the following options in Module will appear. The Licensee has to click on "Permit Module".