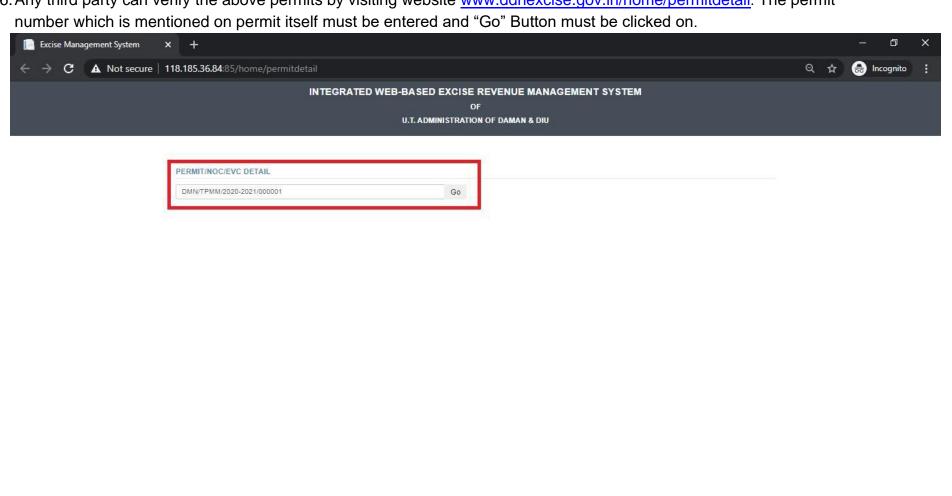

16. Any third party can verify the above permits by visiting website <a href="www.ddnexcise.gov.in/home/permitdetail">www.ddnexcise.gov.in/home/permitdetail</a>. The permit

Type here to search

へ 回 偏 切 ENG 18:20 IN 30-08-2020

Dispatch Time :

For Verification/Confirmation of this Permit, kindly visit <a href="www.ddnexcise.gov.in/home/permitdetail">www.ddnexcise.gov.in/home/permitdetail</a>

1. Any Third Party Can Verify above permit by visiting website <a href="www.ddnexcise.gov.in/home/permitdetail">www.ddnexcise.gov.in/home/permitdetail</a>, which is already mentioned on permit itself and after entering permit number user should click on "Go" Button.