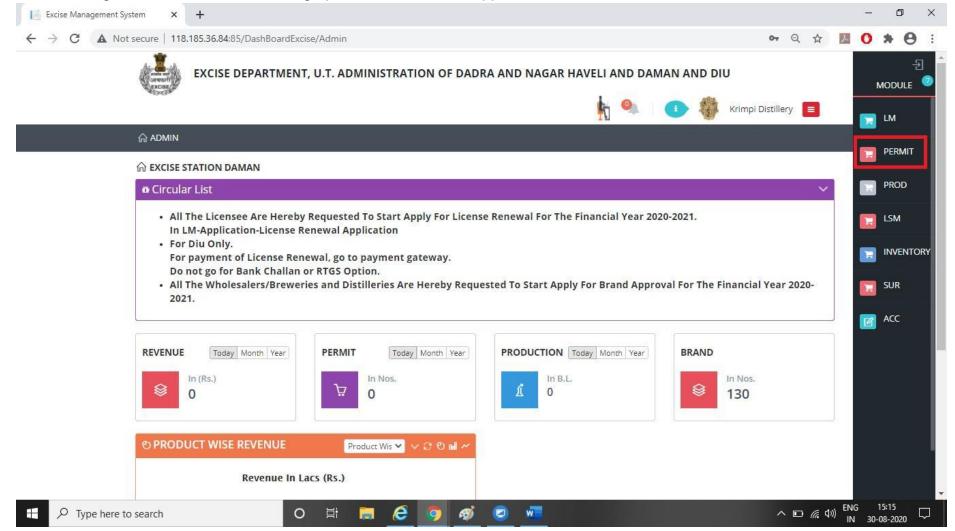

3. After clicking the login button, the following page will be opened, where Licensee has to click on red button displayed in the image below.

4. After clicking the red button, the following options in Module will appear. The Licensee has to click on "Permit Module".