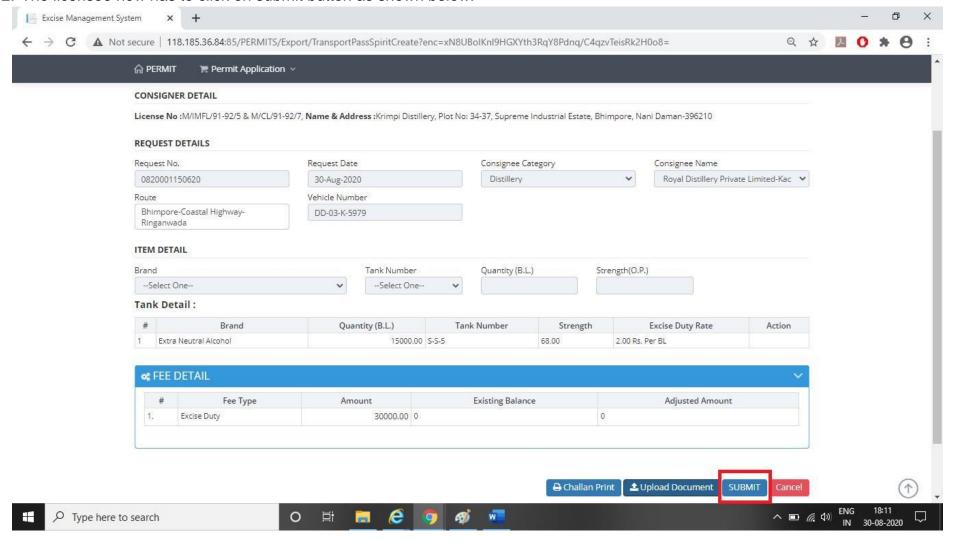

8. After clicking on "Save & Final", the following screen will appear. The Licensee has now to click on Challan Print option. Excise Management System × + C A Not secure | 118.185.36.84:85/PERMITS/Export/TransportPassSpiritCreate?enc=xN8UBolKnI9HGXYth3RqY8Pdnq/C4qzvTeisRk2H0o8= ♠ PERMIT Permit Application > CONSIGNER DETAIL License No: M/IMFL/91-92/5 & M/CL/91-92/7, Name & Address: Krimpi Distillery, Plot No: 34-37, Supreme Industrial Estate, Bhimpore, Nani Daman-396210 REQUEST DETAILS Request No. Request Date Consignee Category Consignee Name Royal Distillery Private Limited-Kac 0820001150620 30-Aug-2020 Distillery Vehicle Number Route Bhimpore-Coastal Highway-DD-03-K-5979 Ringanwada ITEM DETAIL Brand Tank Number Quantity (B.L.) Strength(O.P.) --Select One----Select One--Tank Detail: Brand Quantity (B.L.) Tank Number Strength Excise Duty Rate Action 1 Extra Neutral Alcohol 15000.00 S-S-5 68.00 2.00 Rs. Per BL **6** FEE DETAIL Fee Type Amount Existing Balance Adjusted Amount Excise Duty 30000.00 0 0 Challan Print ♣ Upload Document SUBMIT Type here to search IN 30-08-2020 9. After clicking the button, the following screen will appear. The Licensee can now pay fees using Online Payment Gateway.