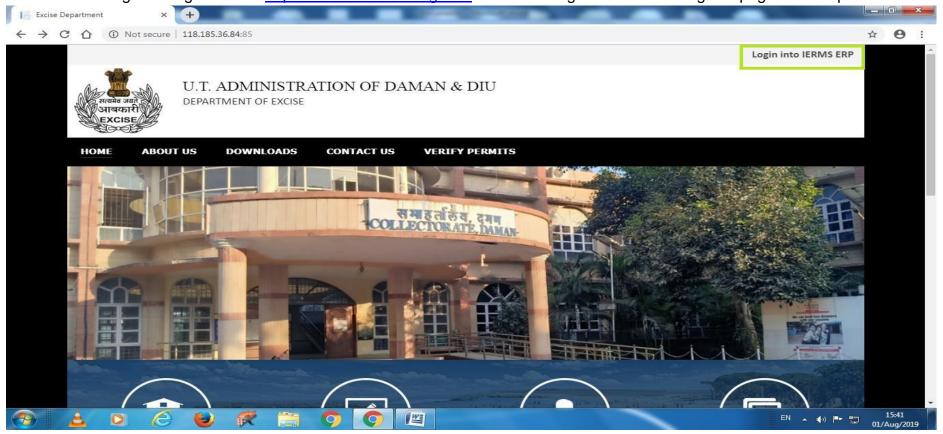

- **176.** Online single window system with following features without the requirement of physical visit to the Department for **Local Transport Permit Of Spirit.** 
  - Submission of Application
  - Payment of Application Fees
  - Track Status of Application
  - Download the Final Signed Certificate
  - Third Party Verification
  - 1. Licensee can login through website <a href="https://www.ddnexcise.gov.in">https://www.ddnexcise.gov.in</a>. After clicking the URL following webpage will be opened.