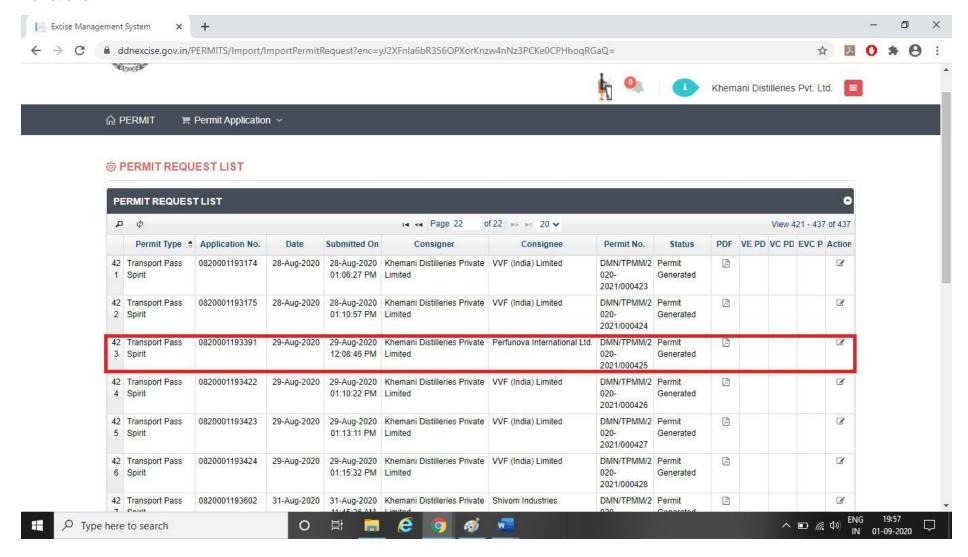

16. Any third party can verify the above permits by visiting website <a href="www.ddnexcise.gov.in/home/permitdetail">www.ddnexcise.gov.in/home/permitdetail</a>. The permit

Type here to search

へ 回 偏 切 ENG 18:20 IN 30-08-2020

### Copy To:

• Excise Station, Daman

Dispatch Time:

For Verification/Confirmation of this Permit, kindly visit www.ddnexcise.gov.in/home/permitdetail

Above Process was run on Test Website but from below screenshot you will observe that our website <u>www.ddnexcise.gov.in</u> is fully Functional.

Dispatch Time :

For Verification/Confirmation of this Permit, kindly visit <a href="www.ddnexcise.gov.in/home/permitdetail">www.ddnexcise.gov.in/home/permitdetail</a>

1. Any Third Party Can Verify above permit by visiting website <a href="www.ddnexcise.gov.in/home/permitdetail">www.ddnexcise.gov.in/home/permitdetail</a>, which is already mentioned on permit itself and after entering permit number user should click on "Go" Button.