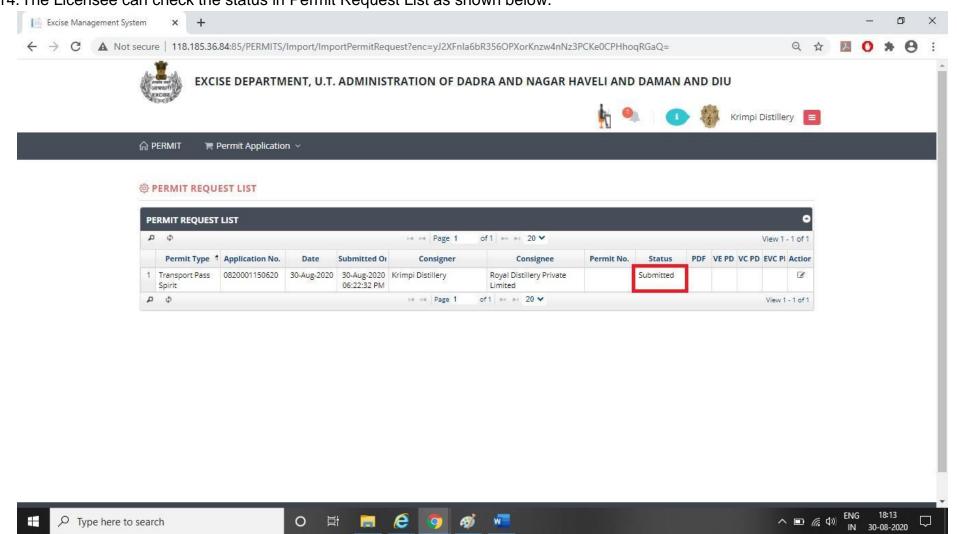

14. The Licensee can check the status in Permit Request List as shown below.

15. Post approval from the Department, the Licensee can see that permit is generated. The Licensee can now download the final digitally signed document.