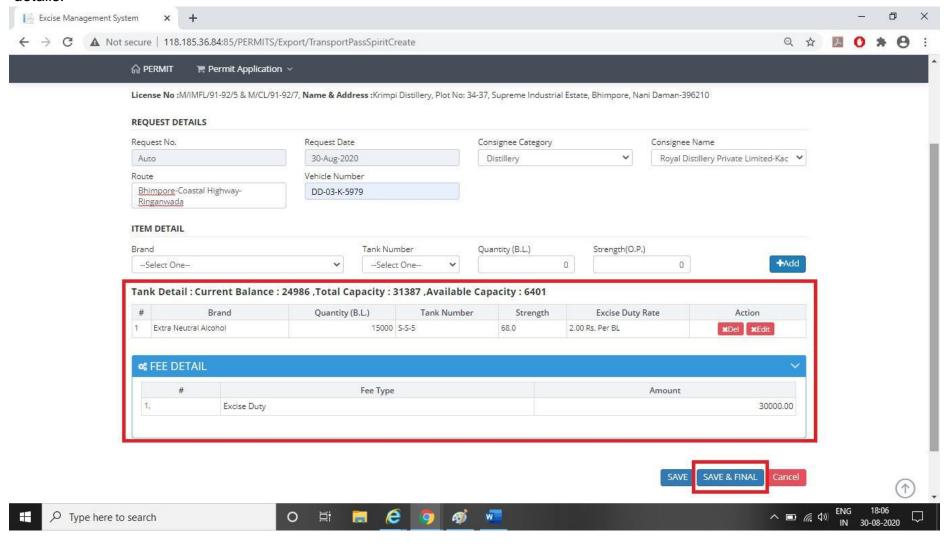

5. After clicking permit button following page will appear and the Licensee has to Select "Transport Pass Spirit" in Permit Application

6. The Licensee now has to enter the details and after selecting the Item Detail, the licensee has to click on "Add" Button. Excise Management System C ▲ Not secure | 118.185.36.84:85/PERMITS/Export/TransportPassSpiritCreate ♠ PERMIT Permit Application > TRANSPORT PASS REQUEST ENTRY [SPIRIT] CONSIGNER DETAIL License No: M/IMFL/91-92/5 & M/CL/91-92/7, Name & Address: Krimpi Distillery, Plot No: 34-37, Supreme Industrial Estate, Bhimpore, Nani Daman-396210 REQUEST DETAILS Request No. Request Date Consignee Category Consignee Name Auto 30-Aug-2020 Distillery Royal Distillery Private Limited-Kac Vehicle Number Route Bhimpore-Coastal Highway-DD-03-K-5979 Ringanwada ITEM DETAIL Brand Tank Number Quantity (B.L.) Strength(O.P.) Extra Neutral Alcohol +Add 5-5-5 15000 68.0 Tank Detail: Current Balance: 24986, Total Capacity: 31387, Available Capacity: 6401 **6** FEE DETAIL Fee Type Amount Excise Duty SAVE & FINAL 18:05 Type here to search IN 30-08-2020 7. The fee will be automatically calculated from system. The Licensee has to click on "Save & Final" button after checking the details.