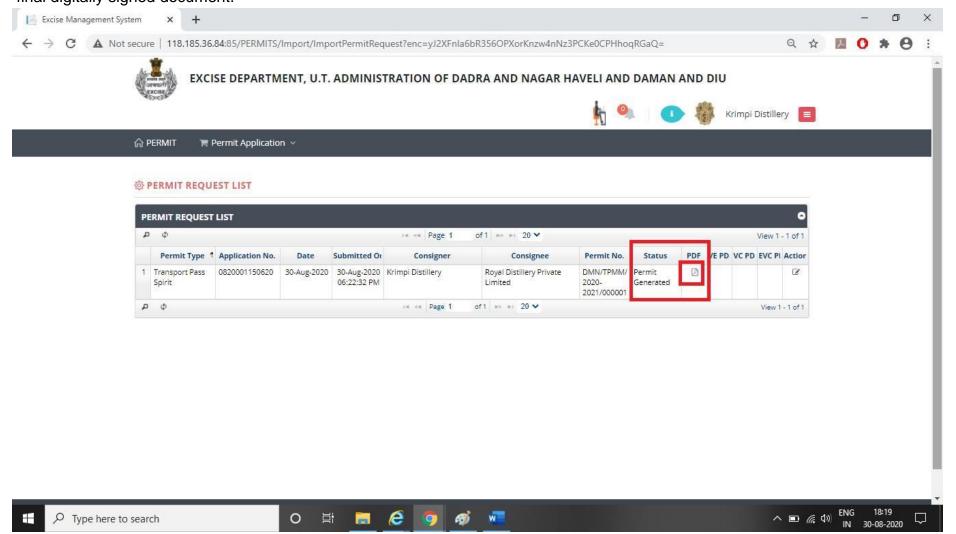

14. The Licensee can check the status in Permit Request List as shown below.

15. Post approval from the Department, the Licensee can see that permit is generated. The Licensee can now download the final digitally signed document.

16. Any third party can verify the above permits by visiting website <a href="www.ddnexcise.gov.in/home/permitdetail">www.ddnexcise.gov.in/home/permitdetail</a>. The permit

Type here to search

へ 回 偏 切 ENG 18:20 IN 30-08-2020