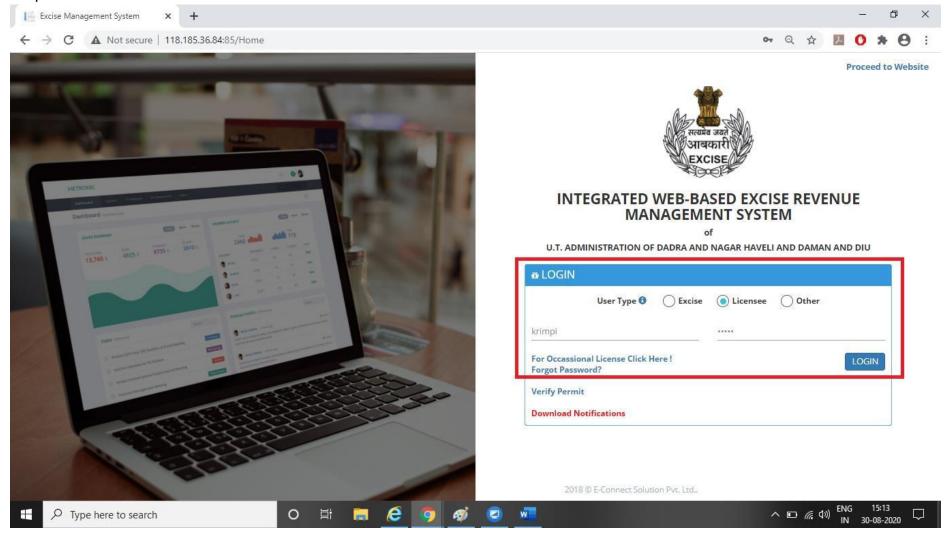

2. After opening the website the Licensee should click on Login into IERMS ERP. The following page will be opened and Licensee can login by selecting Licensee type "Licensee" " and entering the login Id & Password provided by the Department.