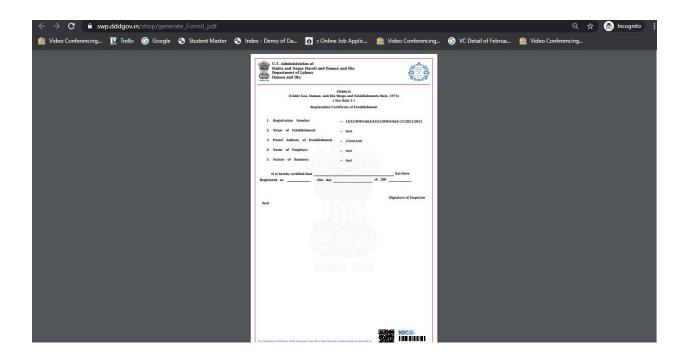

# Registration under Shops & Establishments Act, 1973

| 1 | Name of Approval /<br>NoC/ License/<br>Registration | Registration under Shop & Establishment Act, 1973                                                                                                                                                                                                                                                            |
|---|-----------------------------------------------------|--------------------------------------------------------------------------------------------------------------------------------------------------------------------------------------------------------------------------------------------------------------------------------------------------------------|
| 2 | Competent Authority                                 | Labour Department                                                                                                                                                                                                                                                                                            |
| 3 | Applicability Criteria                              | Every Shop, Establishments, Commercial Establishments with premises where any business / trade is carried on or any service is rendered to customers includes a shop run by co-op societies, office, go down, store room, restaurant, hotel, lodging house, theatre or any public amusement or entertainment |
| 4 | Stage                                               | Pre-operation                                                                                                                                                                                                                                                                                                |
| 5 | Timelines                                           | 15 days                                                                                                                                                                                                                                                                                                      |
| 6 | Documents Required                                  | 1. Application in Form I                                                                                                                                                                                                                                                                                     |
|   |                                                     | 2. Lease Agreement / Ownership documents                                                                                                                                                                                                                                                                     |
|   |                                                     | 3. Fees / Copy of Challan                                                                                                                                                                                                                                                                                    |
|   |                                                     | 4. Copy of house taxes issue by the Panchayat or DMC                                                                                                                                                                                                                                                         |
|   |                                                     | 5. Photo of Shop                                                                                                                                                                                                                                                                                             |
|   |                                                     | 6. Aadhar Card                                                                                                                                                                                                                                                                                               |
|   |                                                     | 7. Pan Card                                                                                                                                                                                                                                                                                                  |
|   |                                                     | 8. GST                                                                                                                                                                                                                                                                                                       |
|   |                                                     | 9. Certificate from Health Department (Hotel, Bar, Restaurant, Medical)                                                                                                                                                                                                                                      |
|   |                                                     | 10. For Manufacturing:                                                                                                                                                                                                                                                                                       |
|   |                                                     | i. Undertaking                                                                                                                                                                                                                                                                                               |
|   |                                                     | ii. Project Report                                                                                                                                                                                                                                                                                           |
|   |                                                     | iii. Memorandum of Article (Ltd., Pvt.ltd.)                                                                                                                                                                                                                                                                  |
|   |                                                     | 1. Visit Single Desk Portal & register                                                                                                                                                                                                                                                                       |
| 8 | Procedure for getting                               | <ol> <li>Fill in the application FORM I</li> <li>Pay the fees along with security deposit online</li> </ol>                                                                                                                                                                                                  |
| Ö | license                                             | 4. Approval by the Authority.                                                                                                                                                                                                                                                                                |
|   |                                                     | 5. Download the Certificate in FORM II.                                                                                                                                                                                                                                                                      |
| 9 | Fee & Mode of<br>payment                            | If the number of workmen proposed to be employed on contract on any day –                                                                                                                                                                                                                                    |
|   | payment                                             | (a) employing no persons :- Rs. 20/-                                                                                                                                                                                                                                                                         |
|   |                                                     | (b) employing 5 or less than five persons:- Rs. 40/-                                                                                                                                                                                                                                                         |
|   |                                                     | (c) employing more than five but less than 10 persons :- Rs. 150/-                                                                                                                                                                                                                                           |
|   |                                                     | <ul><li>(d) employing 10 and above but less than 20 persons :- Rs. 300/-</li><li>(e) For Hotels :- Rs. 600/-</li></ul>                                                                                                                                                                                       |
|   |                                                     | * Penalty of Rs. 25/- (after expiry of certificate)                                                                                                                                                                                                                                                          |