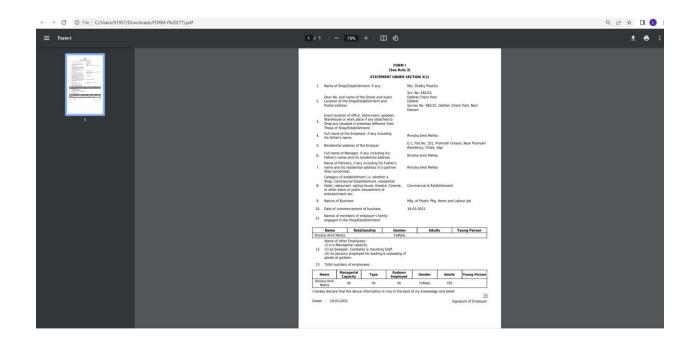

# Registration under Shops & Establishments Act, 1973

| 1 | Name of Approval /<br>NoC/ License/<br>Registration | Registration under Shop & Establishment Act, 1973                                                                                                                                                                                                                                                            |
|---|-----------------------------------------------------|--------------------------------------------------------------------------------------------------------------------------------------------------------------------------------------------------------------------------------------------------------------------------------------------------------------|
| 2 | Competent Authority                                 | Labour Department                                                                                                                                                                                                                                                                                            |
| 3 | Applicability Criteria                              | Every Shop, Establishments, Commercial Establishments with premises where any business / trade is carried on or any service is rendered to customers includes a shop run by co-op societies, office, go down, store room, restaurant, hotel, lodging house, theatre or any public amusement or entertainment |
| 4 | Stage                                               | Pre-operation                                                                                                                                                                                                                                                                                                |
| 5 | Timelines                                           | 15 days                                                                                                                                                                                                                                                                                                      |
| 6 | Documents Required                                  | 1. Application in Form I                                                                                                                                                                                                                                                                                     |
|   |                                                     | 2. Lease Agreement / Ownership documents                                                                                                                                                                                                                                                                     |
|   |                                                     | 3. Fees / Copy of Challan                                                                                                                                                                                                                                                                                    |
|   |                                                     | 4. Copy of house taxes issue by the Panchayat or DMC                                                                                                                                                                                                                                                         |
|   |                                                     | 5. Photo of Shop                                                                                                                                                                                                                                                                                             |
|   |                                                     | 6. Aadhar Card                                                                                                                                                                                                                                                                                               |
|   |                                                     | 7. Pan Card                                                                                                                                                                                                                                                                                                  |
|   |                                                     | 8. GST                                                                                                                                                                                                                                                                                                       |
|   |                                                     | 9. Certificate from Health Department (Hotel, Bar, Restaurant, Medical)                                                                                                                                                                                                                                      |
|   |                                                     | 10. For Manufacturing:                                                                                                                                                                                                                                                                                       |
|   |                                                     | i. Undertaking                                                                                                                                                                                                                                                                                               |
|   |                                                     | ii. Project Report                                                                                                                                                                                                                                                                                           |
|   |                                                     | iii. Memorandum of Article (Ltd., Pvt.ltd.)                                                                                                                                                                                                                                                                  |
|   |                                                     | 1. Visit Single Desk Portal & register                                                                                                                                                                                                                                                                       |
| 8 | Procedure for getting                               | <ol> <li>Fill in the application FORM I</li> <li>Pay the fees along with security deposit online</li> </ol>                                                                                                                                                                                                  |
| Ö | license                                             | 4. Approval by the Authority.                                                                                                                                                                                                                                                                                |
|   |                                                     | 5. Download the Certificate in FORM II.                                                                                                                                                                                                                                                                      |
| 9 | Fee & Mode of<br>payment                            | If the number of workmen proposed to be employed on contract on any day –                                                                                                                                                                                                                                    |
|   | payment                                             | (a) employing no persons :- Rs. 20/-                                                                                                                                                                                                                                                                         |
|   |                                                     | (b) employing 5 or less than five persons:- Rs. 40/-                                                                                                                                                                                                                                                         |
|   |                                                     | (c) employing more than five but less than 10 persons :- Rs. 150/-                                                                                                                                                                                                                                           |
|   |                                                     | <ul><li>(d) employing 10 and above but less than 20 persons :- Rs. 300/-</li><li>(e) For Hotels :- Rs. 600/-</li></ul>                                                                                                                                                                                       |
|   |                                                     | * Penalty of Rs. 25/- (after expiry of certificate)                                                                                                                                                                                                                                                          |