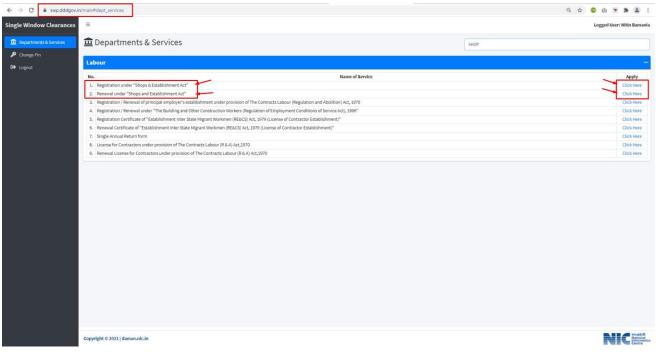

# Registration under Shops & Establishments Act, 1973

| 1 | Name of Approval /<br>NoC/ License/<br>Registration | Registration under Shop & Establishment Act, 1973                                                                                                                                                                                                                                                            |
|---|-----------------------------------------------------|--------------------------------------------------------------------------------------------------------------------------------------------------------------------------------------------------------------------------------------------------------------------------------------------------------------|
| 2 | Competent Authority                                 | Labour Department                                                                                                                                                                                                                                                                                            |
| 3 | Applicability Criteria                              | Every Shop, Establishments, Commercial Establishments with premises where any business / trade is carried on or any service is rendered to customers includes a shop run by co-op societies, office, go down, store room, restaurant, hotel, lodging house, theatre or any public amusement or entertainment |
| 4 | Stage                                               | Pre-operation                                                                                                                                                                                                                                                                                                |
| 5 | Timelines                                           | 15 days                                                                                                                                                                                                                                                                                                      |
| 6 | Documents Required                                  | 1. Application in Form I                                                                                                                                                                                                                                                                                     |
|   |                                                     | 2. Lease Agreement / Ownership documents                                                                                                                                                                                                                                                                     |
|   |                                                     | 3. Fees / Copy of Challan                                                                                                                                                                                                                                                                                    |
|   |                                                     | 4. Copy of house taxes issue by the Panchayat or DMC                                                                                                                                                                                                                                                         |
|   |                                                     | 5. Photo of Shop                                                                                                                                                                                                                                                                                             |
|   |                                                     | 6. Aadhar Card                                                                                                                                                                                                                                                                                               |
|   |                                                     | 7. Pan Card                                                                                                                                                                                                                                                                                                  |
|   |                                                     | 8. GST                                                                                                                                                                                                                                                                                                       |
|   |                                                     | 9. Certificate from Health Department (Hotel, Bar, Restaurant, Medical)                                                                                                                                                                                                                                      |
|   |                                                     | 10. For Manufacturing:                                                                                                                                                                                                                                                                                       |
|   |                                                     | i. Undertaking                                                                                                                                                                                                                                                                                               |
|   |                                                     | ii. Project Report                                                                                                                                                                                                                                                                                           |
|   |                                                     | iii. Memorandum of Article (Ltd., Pvt.ltd.)                                                                                                                                                                                                                                                                  |
|   |                                                     | 1. Visit Single Desk Portal & register                                                                                                                                                                                                                                                                       |
| 8 | Procedure for getting                               | <ol> <li>Fill in the application FORM I</li> <li>Pay the fees along with security deposit online</li> </ol>                                                                                                                                                                                                  |
| Ö | license                                             | 4. Approval by the Authority.                                                                                                                                                                                                                                                                                |
|   |                                                     | 5. Download the Certificate in FORM II.                                                                                                                                                                                                                                                                      |
| 9 | Fee & Mode of<br>payment                            | If the number of workmen proposed to be employed on contract on any day –                                                                                                                                                                                                                                    |
|   | payment                                             | (a) employing no persons :- Rs. 20/-                                                                                                                                                                                                                                                                         |
|   |                                                     | (b) employing 5 or less than five persons:- Rs. 40/-                                                                                                                                                                                                                                                         |
|   |                                                     | (c) employing more than five but less than 10 persons :- Rs. 150/-                                                                                                                                                                                                                                           |
|   |                                                     | <ul><li>(d) employing 10 and above but less than 20 persons :- Rs. 300/-</li><li>(e) For Hotels :- Rs. 600/-</li></ul>                                                                                                                                                                                       |
|   |                                                     | * Penalty of Rs. 25/- (after expiry of certificate)                                                                                                                                                                                                                                                          |

# User Guide for online filing of Registration of license under The Shops & Establishment Act

### **<u>1.</u>** Open the website: <u>https://swp.dddgov.in/</u> and click on Department menu.

2. Click on Labour & Employment Department from the menu.

| * | nent-dnh |                                                                                                              |                                  |                          |                               |                                    |                                                                           |                                                          |                                                          | 6 4 |
|---|----------|--------------------------------------------------------------------------------------------------------------|----------------------------------|--------------------------|-------------------------------|------------------------------------|---------------------------------------------------------------------------|----------------------------------------------------------|----------------------------------------------------------|-----|
|   | € 026    | 50-2260310 / 2260871 🖸 dic-dd@nic.ir                                                                         | n                                |                          |                               |                                    |                                                                           |                                                          |                                                          |     |
|   |          | Department of Industries<br>Single Window Portal for Industria<br>U.T. Administration of Dadra and Nag       | l Clearances<br>gar Haveli & Dam | an and Diu               |                               |                                    |                                                                           |                                                          |                                                          |     |
|   | Home     | e About Us About DNH & DD                                                                                    | Why Invest in                    | DNH & DD Departm         | ents ~ Sing                   | le Window ~                        | Help - Dashboard                                                          | Login / Registrati                                       |                                                          |     |
|   | බ Home   | Departments     Labour & Employ                                                                              | yment                            |                          |                               |                                    |                                                                           |                                                          |                                                          |     |
|   | De       | partment of L                                                                                                | abou                             | & Emplo                  | ovme                          | nt                                 |                                                                           |                                                          |                                                          |     |
| - | _        | basis of recommendation made b                                                                               |                                  |                          |                               |                                    | oncom donartmonte                                                         | equation Time lin                                        | as and Compotent                                         |     |
|   |          | ity for necessary Clearances/NOC                                                                             |                                  |                          |                               |                                    |                                                                           |                                                          |                                                          |     |
|   | are to t | be provided to the citizens, Compe                                                                           | tent Authority                   | and deemed approval      | authority as p                | per schedule gi                    | ven below:                                                                |                                                          |                                                          |     |
|   | -        |                                                                                                              | -                                |                          |                               |                                    |                                                                           | and the second second                                    |                                                          |     |
|   | St. No.  | . Name of Service                                                                                            | Apply Link                       | Department Name          | Timeline<br>(Working<br>Days) | Fees /<br>Procedure /<br>Checklist | Designation of the<br>Authority<br>Responsible to<br>Deliver the Services | 1st Appellate<br>Authority for<br>Grievance<br>Redressal | 2nd Appellate<br>Authority for<br>Grievance<br>Redressal |     |
|   | 1        | Registration under "Shops &<br>Establishment Act"                                                            | Click Here                       | Labour and<br>Employment | 15 Days                       | View                               | Labour Enforcement<br>Officer                                             | Asst Labour<br>Commissioner                              | Secretary                                                |     |
|   | 2        | Renewal under 'Shops and<br>Establishment Act'                                                               | Click Here                       | Labour and<br>Employment | 20 Days                       | View                               | Labour Enforcement<br>Officer                                             | Asst Labour<br>Commissioner                              | Secretary                                                |     |
|   |          | Registration / Renewal under 'The                                                                            |                                  |                          |                               | -                                  |                                                                           |                                                          |                                                          |     |
|   | 3        | Building and Other Construction<br>Workers (Regulation of<br>Employment Conditions of Service<br>Act), 1996" | Click Here                       | Labour and<br>Employment | 20 Days                       | View                               | Labour Enforcement<br>Officer                                             | Asst Labour<br>Commissioner                              | Secretary                                                |     |