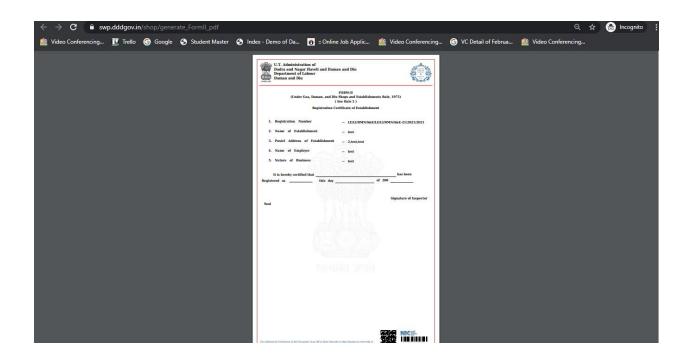

# Registration under Shops & Establishments Act, 1973

| 1 | Name of Approval /<br>NoC/ License/<br>Registration | Registration under Shop & Establishment Act, 1973                                                                                                                                                                                                                                                            |
|---|-----------------------------------------------------|--------------------------------------------------------------------------------------------------------------------------------------------------------------------------------------------------------------------------------------------------------------------------------------------------------------|
| 2 | Competent Authority                                 | Labour Department                                                                                                                                                                                                                                                                                            |
| 3 | Applicability Criteria                              | Every Shop, Establishments, Commercial Establishments with premises where any business / trade is carried on or any service is rendered to customers includes a shop run by co-op societies, office, go down, store room, restaurant, hotel, lodging house, theatre or any public amusement or entertainment |
| 4 | Stage                                               | Pre-operation                                                                                                                                                                                                                                                                                                |
| 5 | Timelines                                           | 15 days                                                                                                                                                                                                                                                                                                      |
| 6 | Documents Required                                  | 1. Application in Form I                                                                                                                                                                                                                                                                                     |
|   |                                                     | 2. Lease Agreement / Ownership documents                                                                                                                                                                                                                                                                     |
|   |                                                     | 3. Fees / Copy of Challan                                                                                                                                                                                                                                                                                    |
|   |                                                     | 4. Copy of house taxes issue by the Panchayat or DMC                                                                                                                                                                                                                                                         |
|   |                                                     | 5. Photo of Shop                                                                                                                                                                                                                                                                                             |
|   |                                                     | 6. Aadhar Card                                                                                                                                                                                                                                                                                               |
|   |                                                     | 7. Pan Card                                                                                                                                                                                                                                                                                                  |
|   |                                                     | 8. GST                                                                                                                                                                                                                                                                                                       |
|   |                                                     | 9. Certificate from Health Department (Hotel, Bar, Restaurant, Medical)                                                                                                                                                                                                                                      |
|   |                                                     | 10. For Manufacturing:                                                                                                                                                                                                                                                                                       |
|   |                                                     | i. Undertaking                                                                                                                                                                                                                                                                                               |
|   |                                                     | ii. Project Report                                                                                                                                                                                                                                                                                           |
|   |                                                     | iii. Memorandum of Article (Ltd., Pvt.ltd.)                                                                                                                                                                                                                                                                  |
|   |                                                     | 1. Visit Single Desk Portal & register                                                                                                                                                                                                                                                                       |
| 8 | Procedure for getting                               | <ol> <li>Fill in the application FORM I</li> <li>Pay the fees along with security deposit online</li> </ol>                                                                                                                                                                                                  |
| Ö | license                                             | 4. Approval by the Authority.                                                                                                                                                                                                                                                                                |
|   |                                                     | 5. Download the Certificate in FORM II.                                                                                                                                                                                                                                                                      |
| 9 | Fee & Mode of<br>payment                            | If the number of workmen proposed to be employed on contract on any day –                                                                                                                                                                                                                                    |
|   | payment                                             | (a) employing no persons :- Rs. 20/-                                                                                                                                                                                                                                                                         |
|   |                                                     | (b) employing 5 or less than five persons:- Rs. 40/-                                                                                                                                                                                                                                                         |
|   |                                                     | (c) employing more than five but less than 10 persons :- Rs. 150/-                                                                                                                                                                                                                                           |
|   |                                                     | <ul><li>(d) employing 10 and above but less than 20 persons :- Rs. 300/-</li><li>(e) For Hotels :- Rs. 600/-</li></ul>                                                                                                                                                                                       |
|   |                                                     | * Penalty of Rs. 25/- (after expiry of certificate)                                                                                                                                                                                                                                                          |