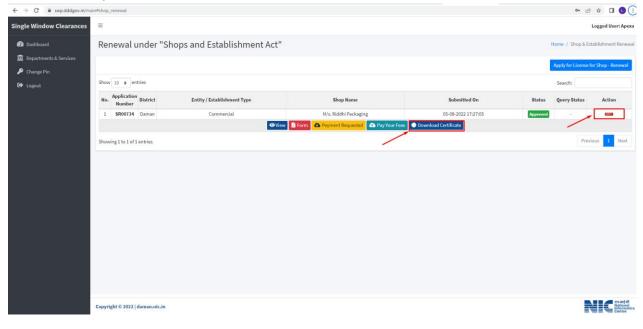

# Registration under Shops & Establishments Act, 1973

| 1 | Name of Approval /<br>NoC/ License/<br>Registration | Registration under Shop & Establishment Act, 1973                                                                                                                                                                                                                                                            |
|---|-----------------------------------------------------|--------------------------------------------------------------------------------------------------------------------------------------------------------------------------------------------------------------------------------------------------------------------------------------------------------------|
| 2 | Competent Authority                                 | Labour Department                                                                                                                                                                                                                                                                                            |
| 3 | Applicability Criteria                              | Every Shop, Establishments, Commercial Establishments with premises where any business / trade is carried on or any service is rendered to customers includes a shop run by co-op societies, office, go down, store room, restaurant, hotel, lodging house, theatre or any public amusement or entertainment |
| 4 | Stage                                               | Pre-operation                                                                                                                                                                                                                                                                                                |
| 5 | Timelines                                           | 15 days                                                                                                                                                                                                                                                                                                      |
| 6 | Documents Required                                  | 1. Application in Form I                                                                                                                                                                                                                                                                                     |
|   |                                                     | 2. Lease Agreement / Ownership documents                                                                                                                                                                                                                                                                     |
|   |                                                     | 3. Fees / Copy of Challan                                                                                                                                                                                                                                                                                    |
|   |                                                     | 4. Copy of house taxes issue by the Panchayat or DMC                                                                                                                                                                                                                                                         |
|   |                                                     | 5. Photo of Shop                                                                                                                                                                                                                                                                                             |
|   |                                                     | 6. Aadhar Card                                                                                                                                                                                                                                                                                               |
|   |                                                     | 7. Pan Card                                                                                                                                                                                                                                                                                                  |
|   |                                                     | 8. GST                                                                                                                                                                                                                                                                                                       |
|   |                                                     | 9. Certificate from Health Department (Hotel, Bar, Restaurant, Medical)                                                                                                                                                                                                                                      |
|   |                                                     | 10. For Manufacturing:                                                                                                                                                                                                                                                                                       |
|   |                                                     | i. Undertaking                                                                                                                                                                                                                                                                                               |
|   |                                                     | ii. Project Report                                                                                                                                                                                                                                                                                           |
|   |                                                     | iii. Memorandum of Article (Ltd., Pvt.ltd.)                                                                                                                                                                                                                                                                  |
|   |                                                     | 1. Visit Single Desk Portal & register                                                                                                                                                                                                                                                                       |
| 8 | Procedure for getting                               | <ol> <li>Fill in the application FORM I</li> <li>Pay the fees along with security deposit online</li> </ol>                                                                                                                                                                                                  |
| Ö | license                                             | 4. Approval by the Authority.                                                                                                                                                                                                                                                                                |
|   |                                                     | 5. Download the Certificate in FORM II.                                                                                                                                                                                                                                                                      |
| 9 | Fee & Mode of<br>payment                            | If the number of workmen proposed to be employed on contract on any day –                                                                                                                                                                                                                                    |
|   | payment                                             | (a) employing no persons :- Rs. 20/-                                                                                                                                                                                                                                                                         |
|   |                                                     | (b) employing 5 or less than five persons:- Rs. 40/-                                                                                                                                                                                                                                                         |
|   |                                                     | (c) employing more than five but less than 10 persons :- Rs. 150/-                                                                                                                                                                                                                                           |
|   |                                                     | <ul><li>(d) employing 10 and above but less than 20 persons :- Rs. 300/-</li><li>(e) For Hotels :- Rs. 600/-</li></ul>                                                                                                                                                                                       |
|   |                                                     | * Penalty of Rs. 25/- (after expiry of certificate)                                                                                                                                                                                                                                                          |