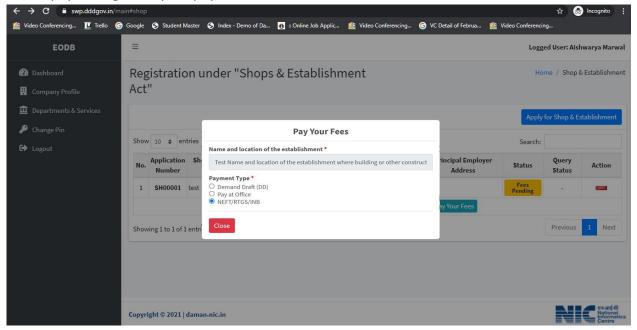

# Registration under Shops & Establishments Act, 1973

| 1 | Name of Approval /<br>NoC/ License/<br>Registration | Registration under Shop & Establishment Act, 1973                                                                                                                                                                                                                                                            |
|---|-----------------------------------------------------|--------------------------------------------------------------------------------------------------------------------------------------------------------------------------------------------------------------------------------------------------------------------------------------------------------------|
| 2 | Competent Authority                                 | Labour Department                                                                                                                                                                                                                                                                                            |
| 3 | Applicability Criteria                              | Every Shop, Establishments, Commercial Establishments with premises where any business / trade is carried on or any service is rendered to customers includes a shop run by co-op societies, office, go down, store room, restaurant, hotel, lodging house, theatre or any public amusement or entertainment |
| 4 | Stage                                               | Pre-operation                                                                                                                                                                                                                                                                                                |
| 5 | Timelines                                           | 15 days                                                                                                                                                                                                                                                                                                      |
| 6 | Documents Required                                  | 1. Application in Form I                                                                                                                                                                                                                                                                                     |
|   |                                                     | 2. Lease Agreement / Ownership documents                                                                                                                                                                                                                                                                     |
|   |                                                     | 3. Fees / Copy of Challan                                                                                                                                                                                                                                                                                    |
|   |                                                     | 4. Copy of house taxes issue by the Panchayat or DMC                                                                                                                                                                                                                                                         |
|   |                                                     | 5. Photo of Shop                                                                                                                                                                                                                                                                                             |
|   |                                                     | 6. Aadhar Card                                                                                                                                                                                                                                                                                               |
|   |                                                     | 7. Pan Card                                                                                                                                                                                                                                                                                                  |
|   |                                                     | 8. GST                                                                                                                                                                                                                                                                                                       |
|   |                                                     | 9. Certificate from Health Department (Hotel, Bar, Restaurant, Medical)                                                                                                                                                                                                                                      |
|   |                                                     | 10. For Manufacturing:                                                                                                                                                                                                                                                                                       |
|   |                                                     | i. Undertaking                                                                                                                                                                                                                                                                                               |
|   |                                                     | ii. Project Report                                                                                                                                                                                                                                                                                           |
|   |                                                     | iii. Memorandum of Article (Ltd., Pvt.ltd.)                                                                                                                                                                                                                                                                  |
|   |                                                     | 1. Visit Single Desk Portal & register                                                                                                                                                                                                                                                                       |
| 8 | Procedure for getting                               | <ol> <li>Fill in the application FORM I</li> <li>Pay the fees along with security deposit online</li> </ol>                                                                                                                                                                                                  |
| Ö | license                                             | 4. Approval by the Authority.                                                                                                                                                                                                                                                                                |
|   |                                                     | 5. Download the Certificate in FORM II.                                                                                                                                                                                                                                                                      |
| 9 | Fee & Mode of<br>payment                            | If the number of workmen proposed to be employed on contract on any day –                                                                                                                                                                                                                                    |
|   | payment                                             | (a) employing no persons :- Rs. 20/-                                                                                                                                                                                                                                                                         |
|   |                                                     | (b) employing 5 or less than five persons:- Rs. 40/-                                                                                                                                                                                                                                                         |
|   |                                                     | (c) employing more than five but less than 10 persons :- Rs. 150/-                                                                                                                                                                                                                                           |
|   |                                                     | <ul><li>(d) employing 10 and above but less than 20 persons :- Rs. 300/-</li><li>(e) For Hotels :- Rs. 600/-</li></ul>                                                                                                                                                                                       |
|   |                                                     | * Penalty of Rs. 25/- (after expiry of certificate)                                                                                                                                                                                                                                                          |