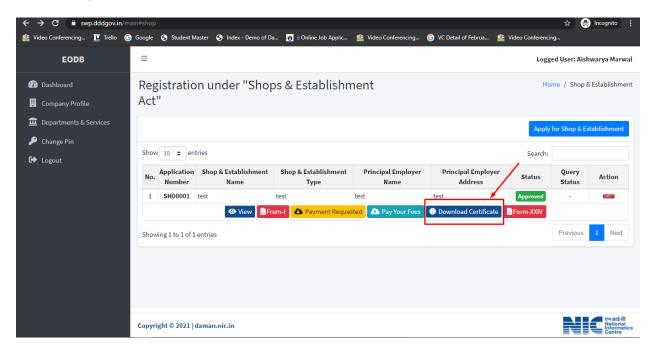

10. After that, click on "**pay your fees**" option and popup box will open where you can upload your paid challan fees and then Click on "**Upload Fees Paid Challan Copy**".

11. After uploading the paid challan copy, you can download the final certificate after getting approval from the Department .

12. Then Download your final signed certificate for Shop & Establishment Act.

| $\leftarrow$ $\rightarrow$ $\mathbf{C}$ $\hat{\mathbf{a}}$ swp.dddgov.in | /shop/generate_FormII_pdf |                                                                                                                                                                                                                                                                                                                                                                                                                                                                                                                                                                                                                                                                                                                                                                                                                                                                                                                                                                                                                                                                                                                                                                                                                                                                                                                                                                                                                                                                                                                                                                                                                                                                                                                                                                                                                                                                                                                                                                                                                                                                                                                                                                                                                                                                                                                                                      |                                                                                                                                                                                        |                      |                       | ବ 🕁                  | 🖶 Incognito 🚦 |
|--------------------------------------------------------------------------|---------------------------|------------------------------------------------------------------------------------------------------------------------------------------------------------------------------------------------------------------------------------------------------------------------------------------------------------------------------------------------------------------------------------------------------------------------------------------------------------------------------------------------------------------------------------------------------------------------------------------------------------------------------------------------------------------------------------------------------------------------------------------------------------------------------------------------------------------------------------------------------------------------------------------------------------------------------------------------------------------------------------------------------------------------------------------------------------------------------------------------------------------------------------------------------------------------------------------------------------------------------------------------------------------------------------------------------------------------------------------------------------------------------------------------------------------------------------------------------------------------------------------------------------------------------------------------------------------------------------------------------------------------------------------------------------------------------------------------------------------------------------------------------------------------------------------------------------------------------------------------------------------------------------------------------------------------------------------------------------------------------------------------------------------------------------------------------------------------------------------------------------------------------------------------------------------------------------------------------------------------------------------------------------------------------------------------------------------------------------------------------|----------------------------------------------------------------------------------------------------------------------------------------------------------------------------------------|----------------------|-----------------------|----------------------|---------------|
| 🏰 Video Conferencing ፲ Trello                                            | Google Student Master     | 🕙 Index - Demo of Da 👸 ::                                                                                                                                                                                                                                                                                                                                                                                                                                                                                                                                                                                                                                                                                                                                                                                                                                                                                                                                                                                                                                                                                                                                                                                                                                                                                                                                                                                                                                                                                                                                                                                                                                                                                                                                                                                                                                                                                                                                                                                                                                                                                                                                                                                                                                                                                                                            | Online Job Applic                                                                                                                                                                      | 警 Video Conferencing | G VC Detail of Februa | 🕍 Video Conferencing |               |
|                                                                          |                           | kojač<br>1. legistratno Nonkov<br>2. nano d Adabbarov<br>3. nano d Adabbarov<br>3. nano d Rusinev<br>3. nano d Rusinev<br>3. nano d Rusinev<br>4. nano d Rusinev | FORM-II<br>a, and IIV Stops and Flashlishner<br>(See Rule 5 )<br>tratilise Certificate of Flashlishner<br>- LE(LIOM/NSER),<br>- test<br>- test<br>- test<br>- test<br>- test<br>- test |                      |                       |                      |               |