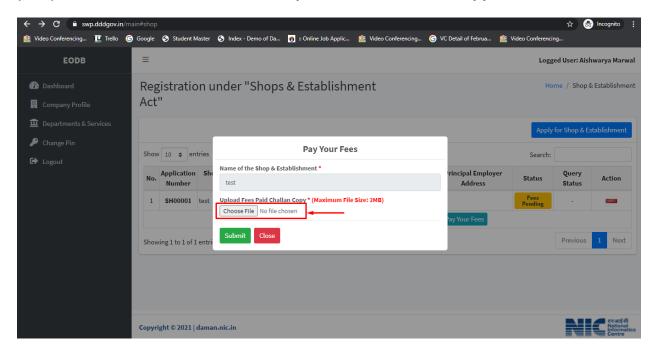

9. For the payment of application fees, you have to pay the challan which will be send from the admin side after the approval of application. You can check that by clicking on the "action" button and click on "Pay Your Fees".

10. After that, click on "**pay your fees**" option and popup box will open where you can upload your paid challan fees and then Click on "**Upload Fees Paid Challan Copy**".

11. After uploading the paid challan copy, you can download the final certificate after getting approval from the Department .