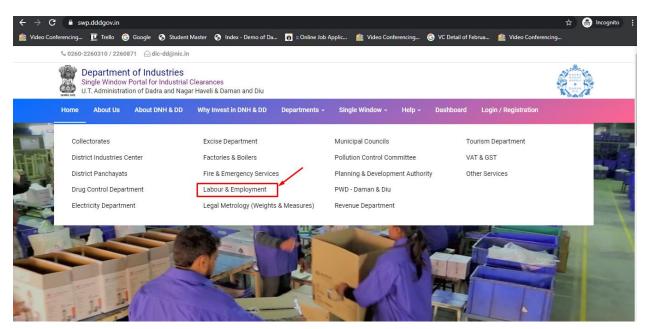

## User Guide for online filing of Registration under Inter State Migrant Worker Act

1. Open the website: https://swp.dddgov.in/ and click on Department menu.

2. Click on Labour & employment Department from the menu.