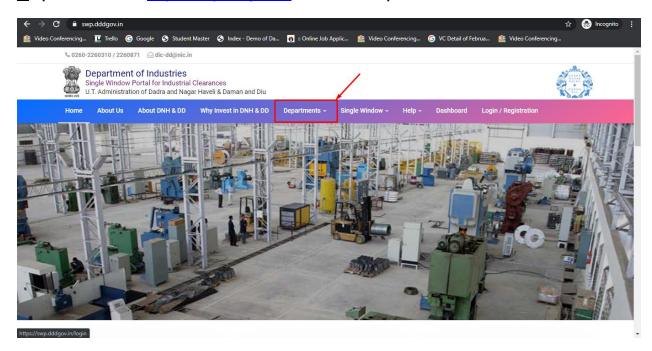

## User Guide for online filing of Registration under Inter State Migrant Worker Act

1. Open the website: https://swp.dddgov.in/ and click on Department menu.

2. Click on Labour & employment Department from the menu.