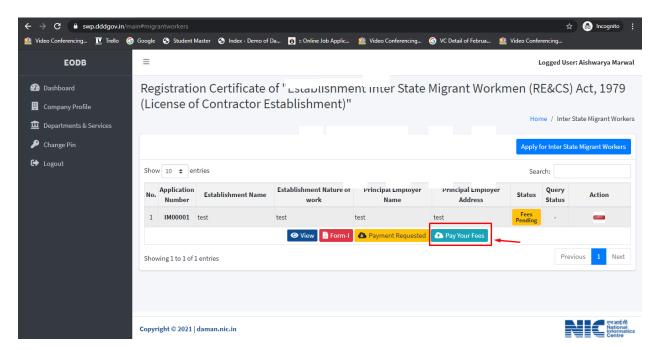

7. after clicking on submit button, you can see the tracking status of your application, Query Status and Action. Click on Action Button to view your application.

8. Click on Form 1 to view your application.

9. For the payment of application fees, you have to pay the challan which will be send from the admin side after the approval of application. You can check that by clicking on the "action" button and click on "Pay Your Fees".