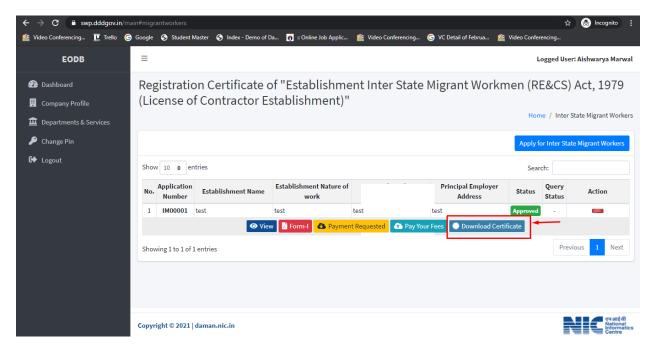

10. After that, click on "pay your fees" option and popup box will open where you can upload your paid challan fees and then Click on "Upload Fees Paid Challan Copy".

11. After uploading the paid challan copy, you can download the final certificate after getting approval from the Department .

12. Then Download your final signed certificate for the Registration under Inter state Migrant Worker Act.