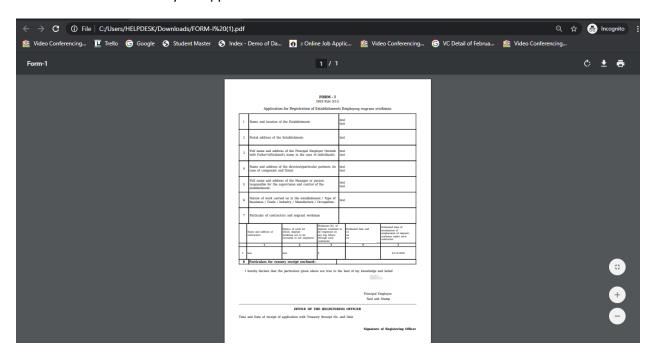

7. after clicking on submit button, you can see the tracking status of your application, Query Status and Action. Click on Action Button to view your application.

8. Click on Form 1 to view your application.

10. After that, click on "pay your fees" option and popup box will open where you can upload your paid challan fees and then Click on "Upload Fees Paid Challan Copy".

11. After uploading the paid challan copy, you can download the final certificate after getting approval from the Department .