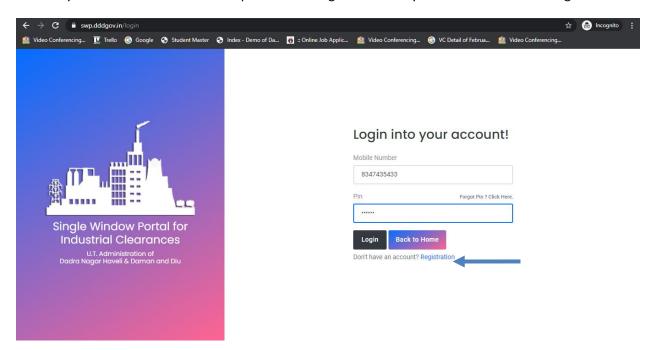

**3.** From the Department's page, click on "Click here" for the Registration Certificate under Inter State Migrant Worker Act.

4. Enter your mobile number and the pin which was generated on your mobile number to login.