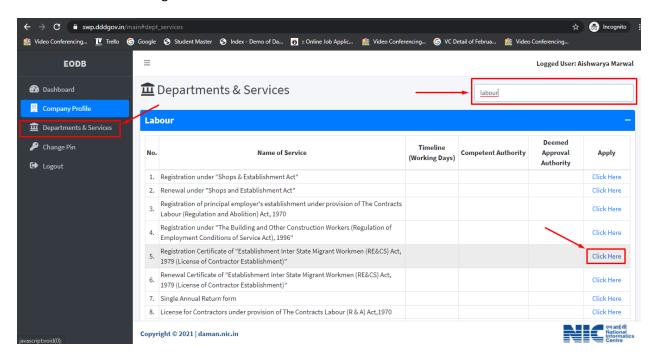

5. After login, click on Department & Services and on the search bar type "**Labour**". For the "Registration under the Inter State Migrant Worker Act" click on "**click here**".

6. Fill the entire form and then click on submit button.