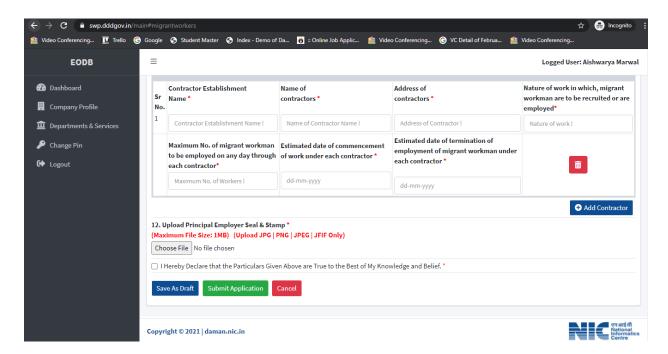

5. After login, click on Department & Services and on the search bar type "**Labour**". For the "Registration under the Inter State Migrant Worker Act" click on "**click here**".

6. Fill the entire form and then click on submit button.