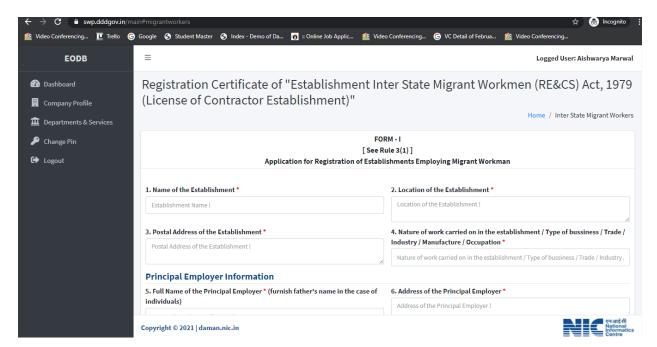

5. After login, click on Department & Services and on the search bar type "**Labour**". For the "Registration under the Inter State Migrant Worker Act" click on "**click here**".

6. Fill the entire form and then click on submit button.