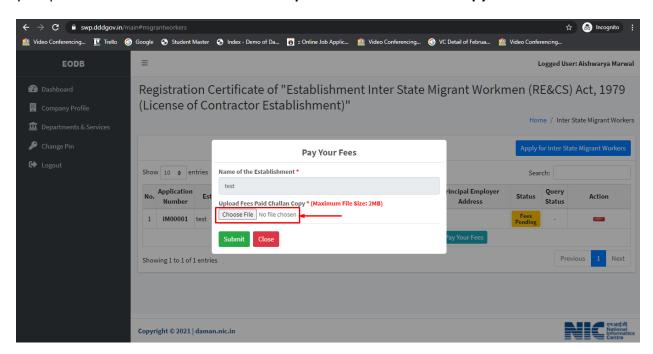

10. After that, click on "pay your fees" option and popup box will open where you can upload your paid challan fees and then Click on "Upload Fees Paid Challan Copy".

11. After uploading the paid challan copy, you can download the final certificate after getting approval from the Department .