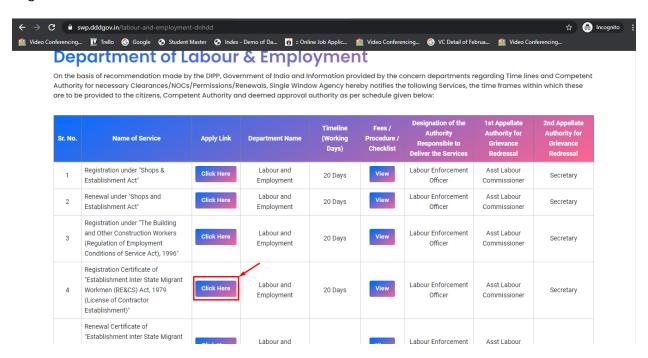

**3.** From the Department's page, click on "Click here" for the Registration Certificate under Inter State Migrant Worker Act.

4. Enter your mobile number and the pin which was generated on your mobile number to login.