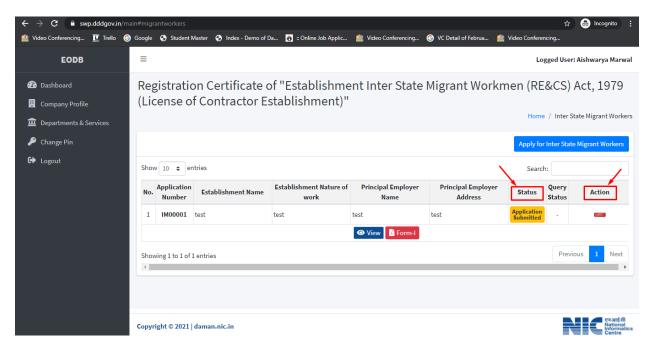

7. after clicking on submit button, you can see the tracking status of your application, Query Status and Action. Click on Action Button to view your application.

8. Click on Form 1 to view your application.