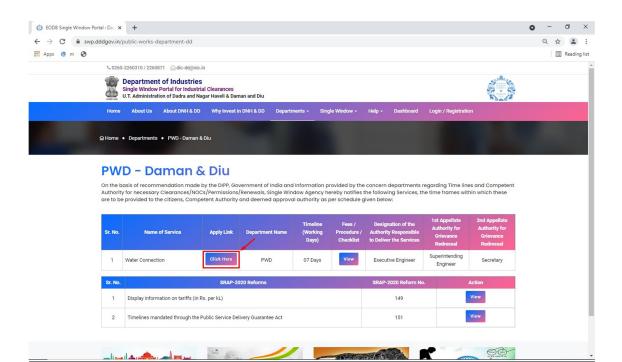

# <u>Water Connection</u> (Fees/Procedure/Checklist)

| 1 | Name of Approval/<br>NoC/ License/<br>Registration | Water Connection                                                                                                                                                                                                                                                                                                                                                                                                                                                                                                                                                                                                                                                                                                                                                                                                                                                                                                                                                                                                                                                                                       |
|---|----------------------------------------------------|--------------------------------------------------------------------------------------------------------------------------------------------------------------------------------------------------------------------------------------------------------------------------------------------------------------------------------------------------------------------------------------------------------------------------------------------------------------------------------------------------------------------------------------------------------------------------------------------------------------------------------------------------------------------------------------------------------------------------------------------------------------------------------------------------------------------------------------------------------------------------------------------------------------------------------------------------------------------------------------------------------------------------------------------------------------------------------------------------------|
| 2 | Competent Authority                                | PWD - Daman & Diu                                                                                                                                                                                                                                                                                                                                                                                                                                                                                                                                                                                                                                                                                                                                                                                                                                                                                                                                                                                                                                                                                      |
| 3 | Applicability Criteria                             | Anyone who is seeking water connection.                                                                                                                                                                                                                                                                                                                                                                                                                                                                                                                                                                                                                                                                                                                                                                                                                                                                                                                                                                                                                                                                |
| 4 | Stage                                              | Pre-operation                                                                                                                                                                                                                                                                                                                                                                                                                                                                                                                                                                                                                                                                                                                                                                                                                                                                                                                                                                                                                                                                                          |
| 5 | Timelines                                          | 07 days                                                                                                                                                                                                                                                                                                                                                                                                                                                                                                                                                                                                                                                                                                                                                                                                                                                                                                                                                                                                                                                                                                |
| 6 | Documents Required                                 | <ol> <li>Application Form in prescribed Proforma.</li> <li>Identity Proof (any one).</li> <li>Bank Passbook with Application.</li> <li>Driving License.</li> <li>PAN Card.</li> <li>Passport.</li> <li>Photo Identity Card Issued by any Govt. Agency.</li> <li>Unique ID Card (UID/Aadhar Card).</li> <li>Voter Card.</li> <li>Property Ownership Document (any one).</li> <li>Allotment Letter (private builder with registered sale deed/General power of attorney).</li> <li>Electricity Bill.</li> <li>House Tax Receipt. (Property ID)</li> <li>Interim Court Order, If any.</li> <li>Notarized power of attorney with complete chain.</li> <li>Registered conveyance deed/General power of attorney.</li> <li>Registered perpetual Lease deed.</li> <li>Registered partition deed/family settlement deed.</li> <li>Rented property – lease/Rent Agreement, NOC of Owner.</li> <li>Special power of attorney with registered agreement to sell and will.</li> <li>Will/NOC of the owner in favor of applicant.</li> <li>In case of group connections, NOC from the concerned society.</li> </ol> |
| 7 | Procedure for getting license                      | Available from page 3                                                                                                                                                                                                                                                                                                                                                                                                                                                                                                                                                                                                                                                                                                                                                                                                                                                                                                                                                                                                                                                                                  |
| 8 | Fee & Mode of payment                              | Available from page 3                                                                                                                                                                                                                                                                                                                                                                                                                                                                                                                                                                                                                                                                                                                                                                                                                                                                                                                                                                                                                                                                                  |