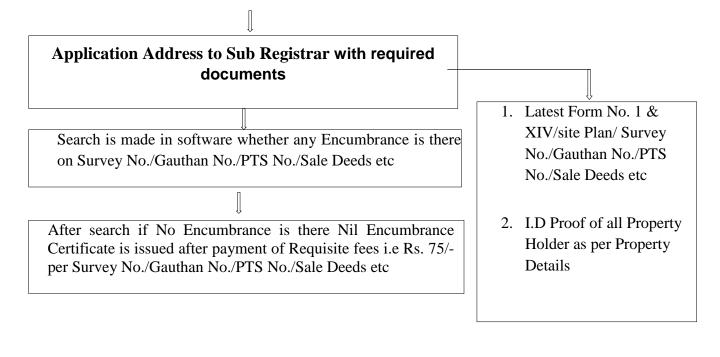

# Flow chart for Issue of Nil Encumbrance Certificate (offline)

### **Check list for Nil Encumbrance Certificate**

- 1. Latest, Form No. 1 & XIV of Survey No from Mamlatdar, Daman
- 2. If PTS No./Property Card/ Gauthan No. from Enquiry Office City Survey, Daman
- **3.** Site plan from Enquiry Office City Survey, Daman.
- 4. If Flat Sale Deed Copy.
- 5. I.D Proof of all Property Holder as per Property Details

#### **Fees Structure**

Rs. 75/- per Survey No./Gauthan No./PTS No./Sale Deeds etc

From:- <Name & Address of applicant>

Dated: / /2023

To, The Civil Registrar –cum- Sub Registrar, Daman.